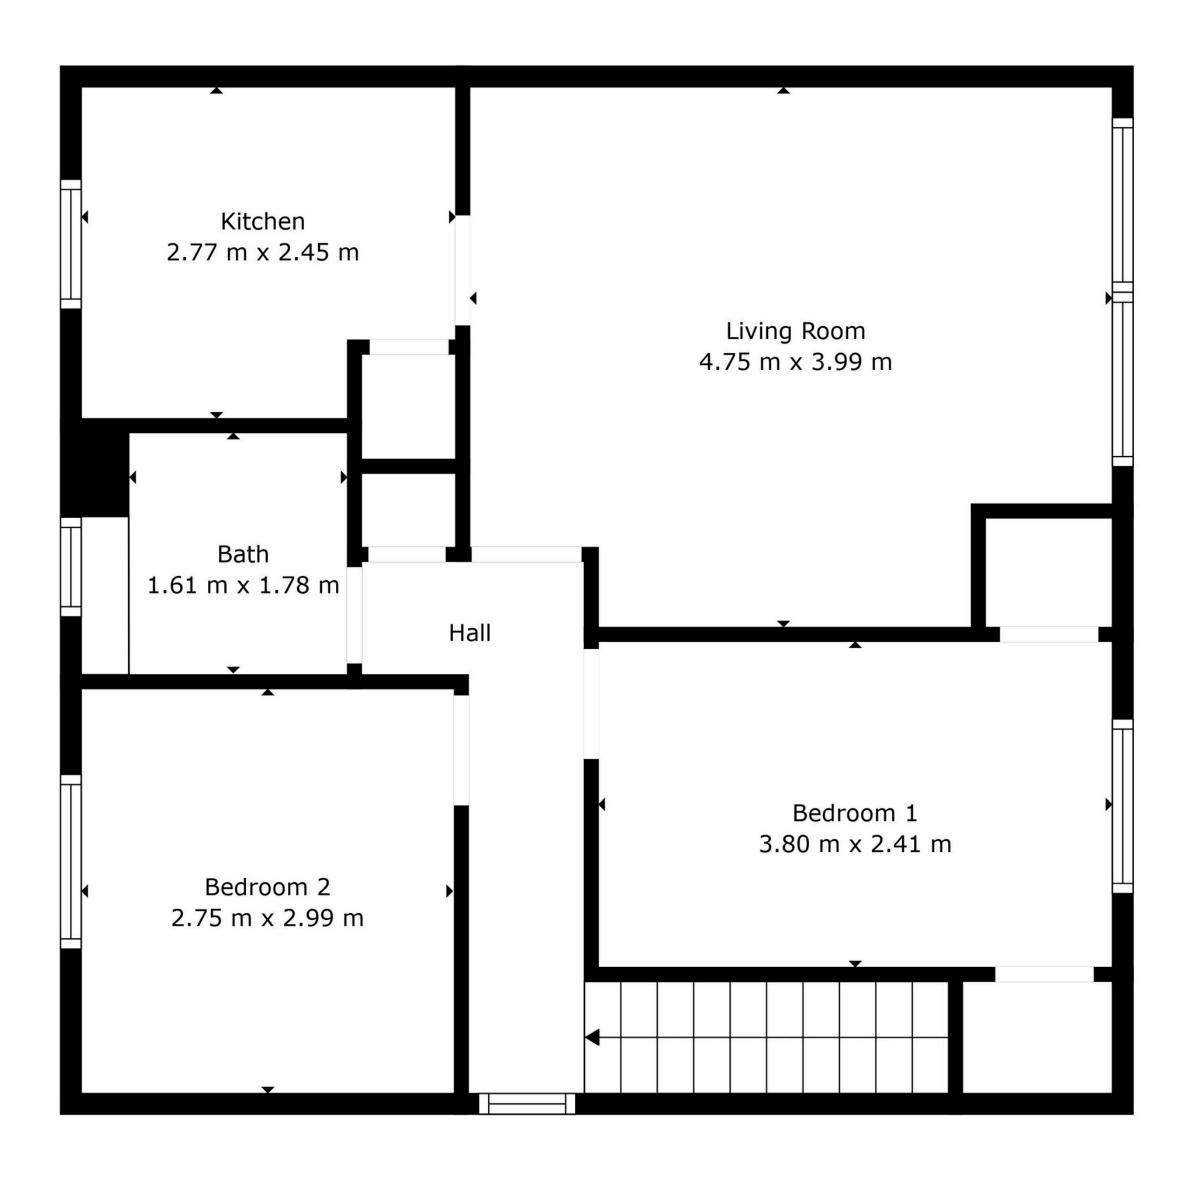

## Key Features

2 Bedrooms

Bathroom

- In need of upgrade, the home would make for a perfect first time home or investment property
- Dunfermline offers a range of amenities including shops, supermarket, restaurants and bars that can all be reached on foot.
- Fantastic transport links via nearby Dunfermline Train and Bus Stations with further links available at Halbeath and Inverkeithing Park and Ride, as well as the M90 motorway circa 2 miles from the property
- Main door entry with stairs leading to the upper floor
- Living room and kitchen with a range of storage options
- Family bathroom with three piece suite and electric shower over the bath
- Two bedrooms with built in storage available within bedroom one
- Private parking and drying green
- EPC Rating D
- Council Tax Band B

Whether you're looking for a bustling community, excellent transport links, or green spaces, Dunfermline offers a quality of life that's hard to beat.

Floor 1 Floor 2

Floorplans are for illustrative purposes only. Measurements are deemed highly reliable but not guaranteed.