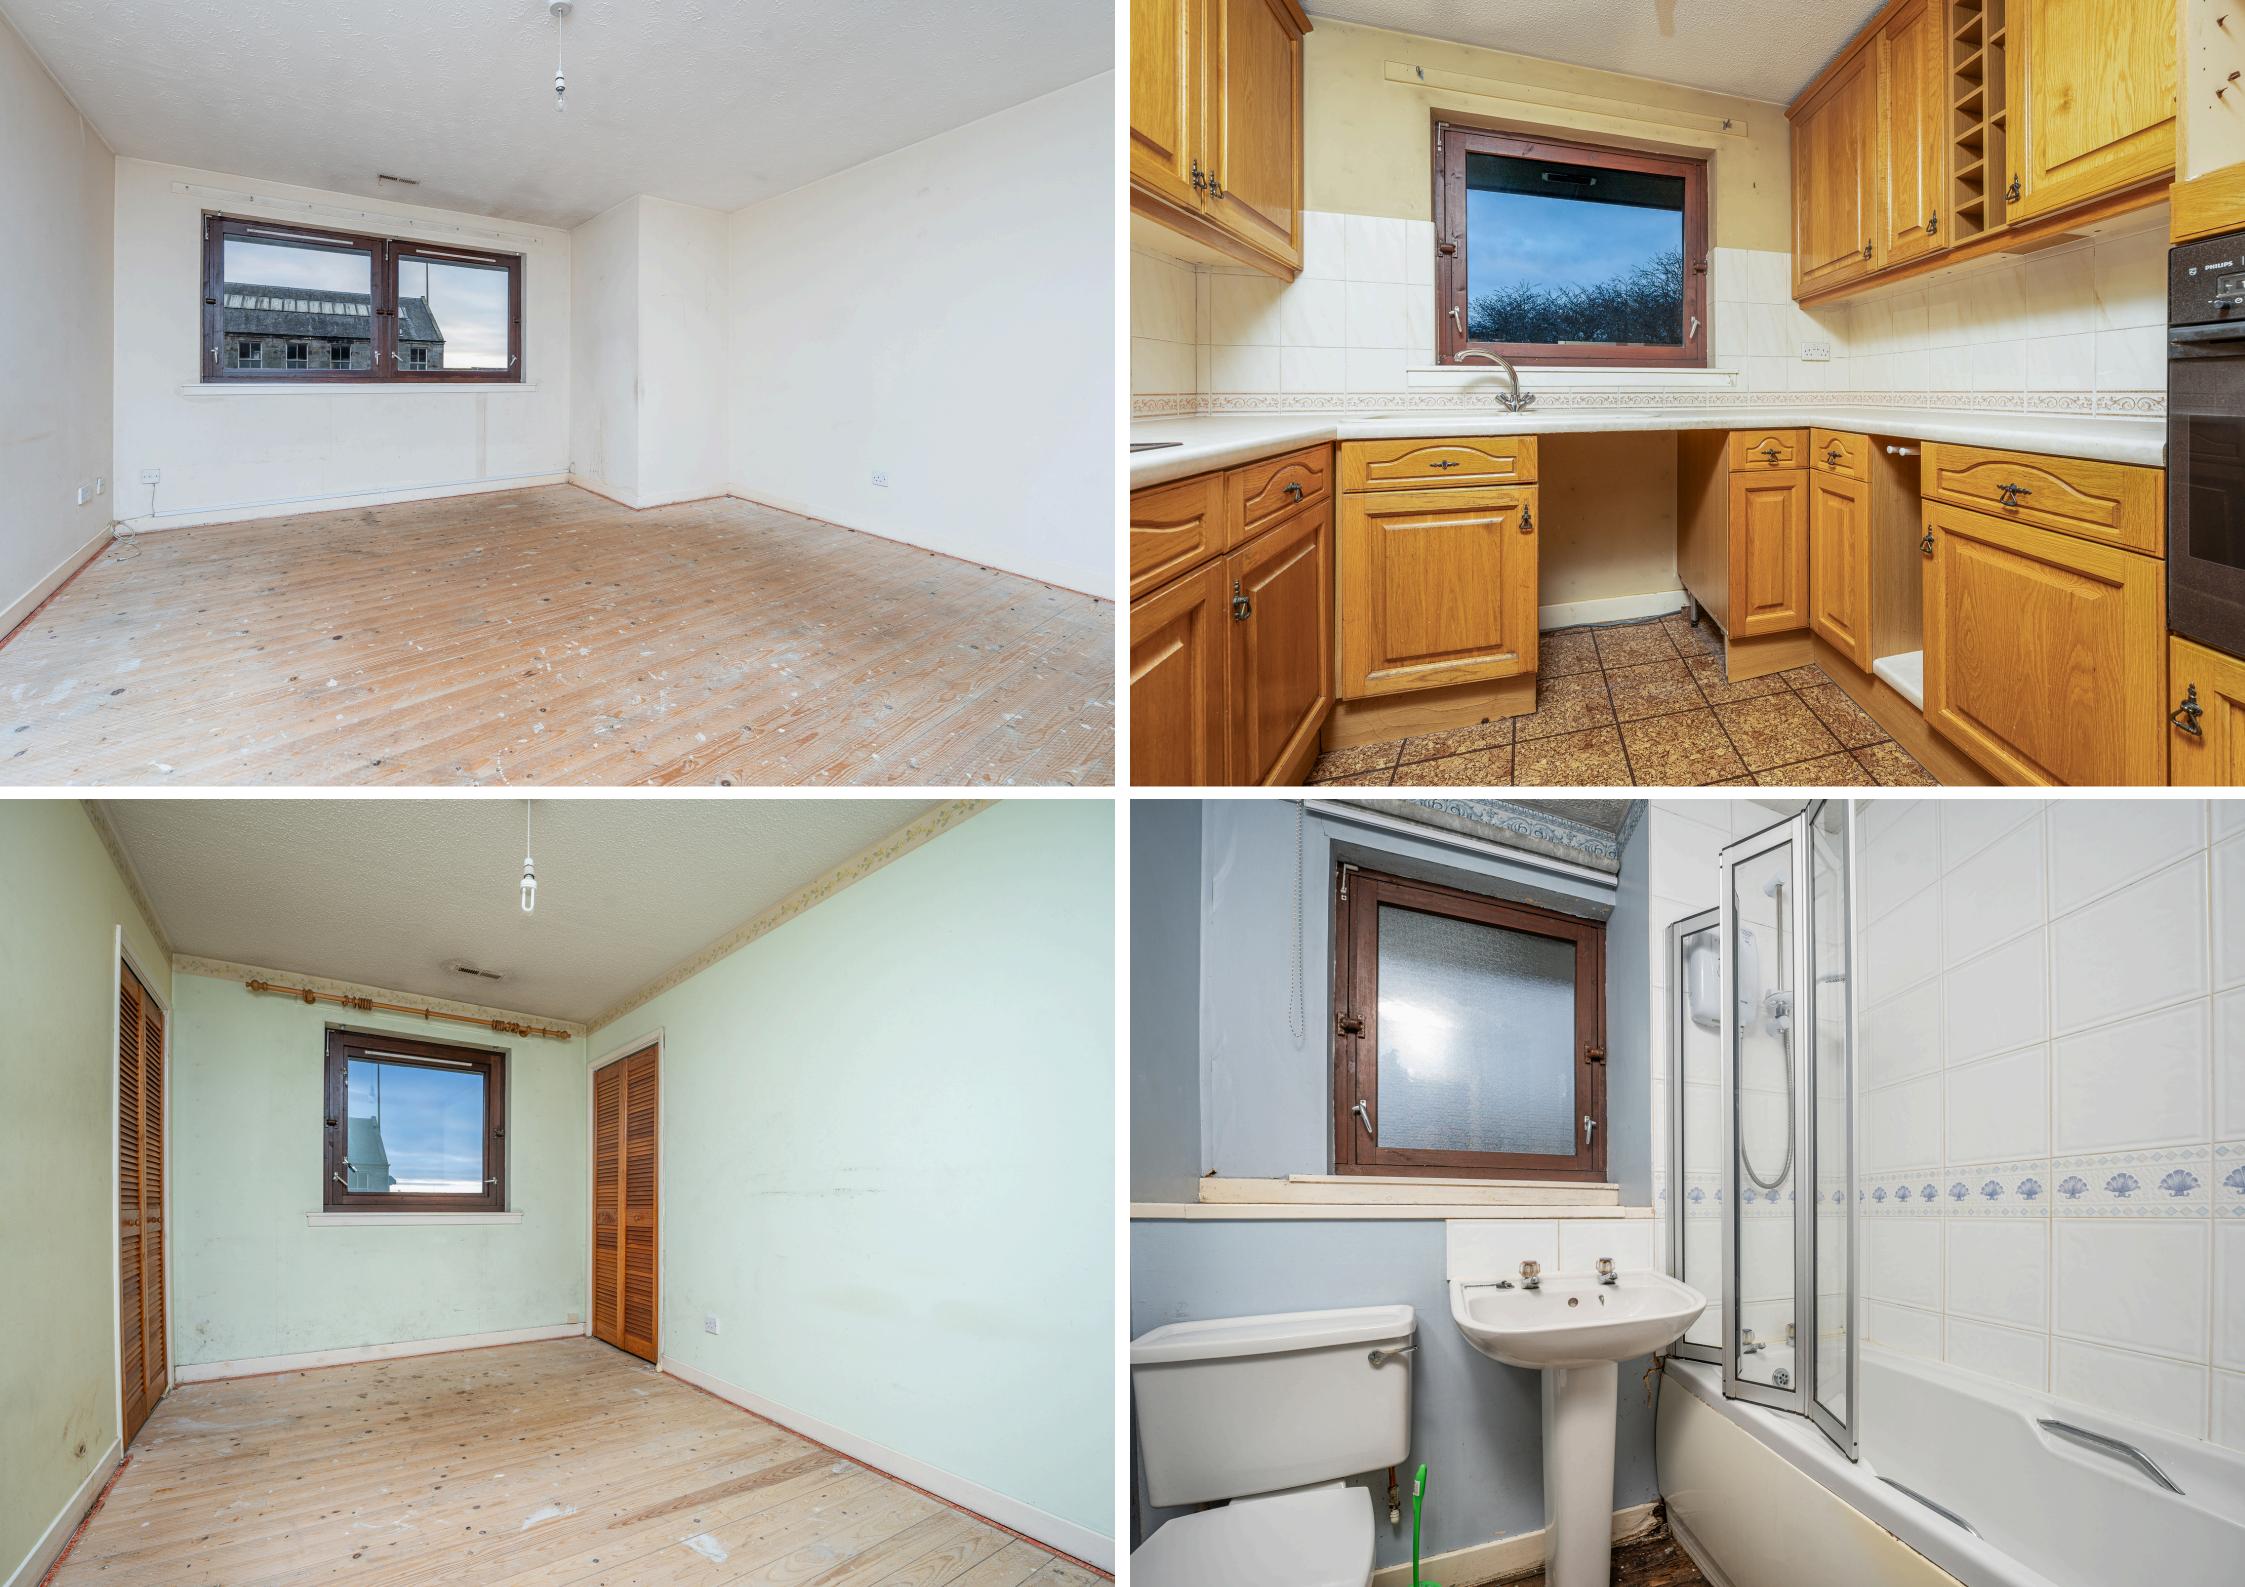

## Key Features

2 Bedrooms

Bathroom

- In need of upgrade, the home would make for a perfect first time home or investment property
- Dunfermline offers a range of amenities including shops, supermarket, restaurants and bars that can all be reached on foot.
- Fantastic transport links via nearby Dunfermline Train and Bus Stations with further links available at Halbeath and Inverkeithing Park and Ride, as well as the M90 motorway circa 2 miles from the property
- Main door entry with stairs leading to the upper floor
- Living room and kitchen with a range of storage options
- Family bathroom with three piece suite and electric shower over the bath
- Two bedrooms with built in storage available within bedroom one
- Private parking and drying green
- EPC Rating D
- Council Tax Band B