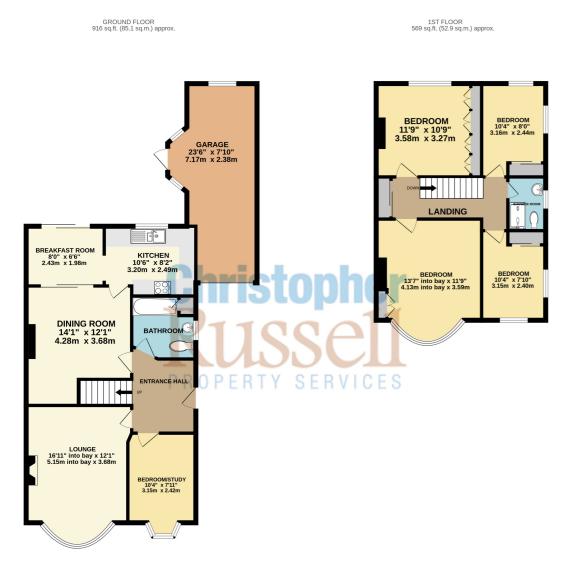

Offered with no onward chain the property gives someone a great opportunity to buy an extended family home and modernise it putting their own stamp on it.

The accommodation comprises, entrance hall, lounge, dining room and a breakfast room that is accessed from the dining room and kitchen, bedroom five that also can be used as a study/office from home and bathroom on the ground floor. On the first floor are four bedrooms and a shower room.

Outside there is a driveway that can provide off street parking and access to a good sized garage.

To the rear is an established South West facing rear garden extending approximately 60ft.

Council Tax Band F.