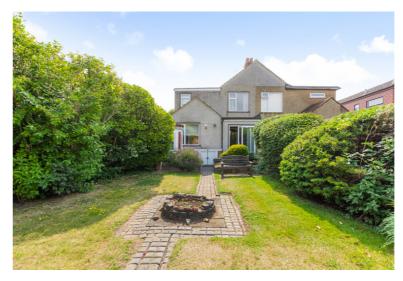

Outside there is a driveway that can provide off street parking and access to a good sized garage.

To the rear is an established South West facing rear garden extending approximately 60ft.

Council Tax Band F.