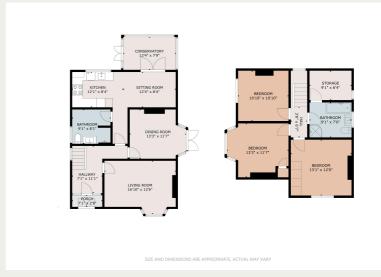

## **Property Descriptions**

A charming bay-fronted detached residence located in a sought after area of Whitchurch.

The accommodation, which has been well maintained and is well presented throughout, briefly comprises entrance porch, entrance hall, living room, dining room, fitted kitchen/family room, utility room/shower room and a conservatory occupy the ground floor. To the first floor are three spacious bedrooms, a family bathroom, and a study.