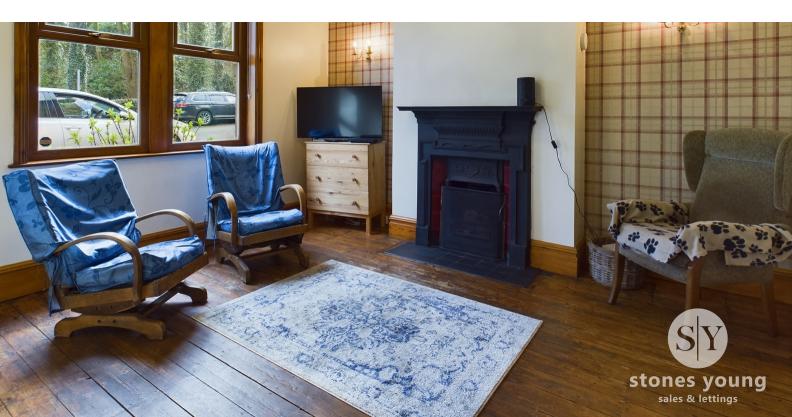

The ground floor boasts two inviting reception rooms adorned with timeless stone-flagged flooring and complemented by the inviting glow of open fires. Perfect for both entertaining guests and cozy family evenings, these spaces provide a welcoming atmosphere for all occasions. The heart of this home is the country-style kitchen, where culinary aspirations come to life. With its rustic charm and modern amenities, this space seamlessly combines style and functionality. The kitchen's warmth extends into a basement area, offering additional storage. Ascending to the first floor, you'll find a well-appointed four-piece family bathroom suite, catering to the needs of a busy household. The characterful theme continues through each of the three bedrooms on this level, providing comfort and ample space for storage.

## Lounge

13' 11" x 12' 09" (4.24m x 3.89m) Original floor board, ceiling coving, open fire, cast iron radiator, double glazed upvc window.