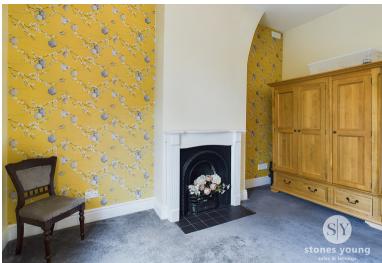

## Bedroom One

14' 11" x 10' 11" (4.55m x 3.33m) Double bedroom with carpet flooring, feature old fireplace, double glazed upvc window, panel radiator.

## **Bedroom Two**

13' 11" x 10' 09" (4.24m x 3.28m) Double bedroom with carpet flooring, feature old fireplace, double glazed upvc window, panel radiator.