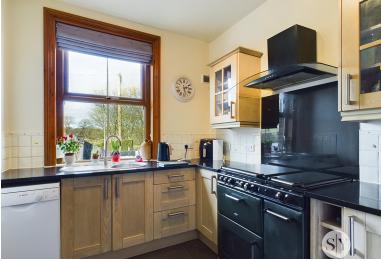

The ground floor boasts two inviting reception rooms adorned with timeless stone-flagged flooring and complemented by the inviting glow of open fires. Perfect for both entertaining guests and cozy family evenings, these spaces provide a welcoming atmosphere for all occasions. The heart of this home is the country-style kitchen, where culinary aspirations come to life. With its rustic charm and modern amenities, this space seamlessly combines style and functionality. The kitchen's warmth extends into a basement area, offering additional storage. Ascending to the first floor, you'll find a well-appointed four-piece family bathroom suite, catering to the needs of a busy household. The characterful theme continues through each of the three bedrooms on this level, providing comfort and ample space for storage.

## Kitchen

9' 10" x 7' 09" (3.00m x 2.36m) Stone flagged flooring, fitted wall and base units with contrasting Granite work surfaces, space for gas cooker, extractor fan, stainless steel sink and drainer, plumbed for washing machine, solid wood door to rear, double glazed upvc window, panel radiator.