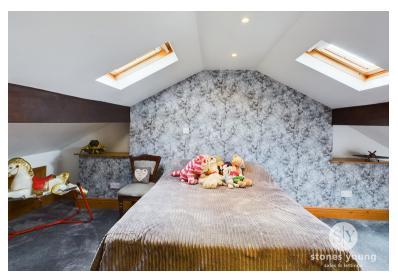

## **Bedroom Four**

18' 09" x 10' 09" (5.71m x 3.28m) Carpet flooring, x3 Velux windows, panel radiator.