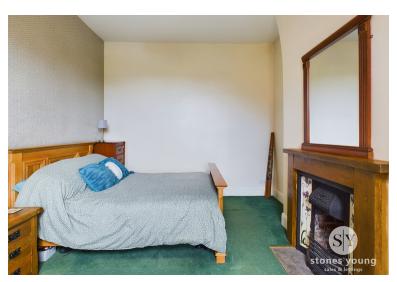

## Bedroom One

14' 11" x 10' 11" (4.55m x 3.33m) Double bedroom with carpet flooring, feature old fireplace, double glazed upvc window, panel radiator.

## **Bedroom Two**

13' 11" x 10' 09" (4.24m x 3.28m) Double bedroom with carpet flooring, feature old fireplace, double glazed upvc window, panel radiator.