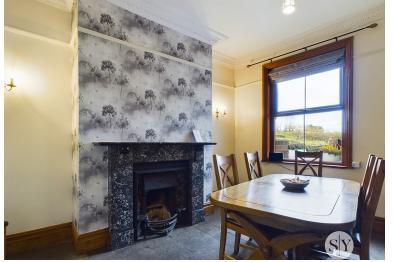

The ground floor boasts two inviting reception rooms adorned with timeless stone-flagged flooring and complemented by the inviting glow of open fires. Perfect for both entertaining guests and cozy family evenings, these spaces provide a welcoming atmosphere for all occasions. The heart of this home is the country-style kitchen, where culinary aspirations come to life. With its rustic charm and modern amenities, this space seamlessly combines style and functionality. The kitchen's warmth extends into a basement area, offering additional storage. Ascending to the first floor, you'll find a well-appointed four-piece family bathroom suite, catering to the needs of a busy household. The characterful theme continues through each of the three bedrooms on this level, providing comfort and ample space for storage.

## **Dining Room**

14' 09" x 13' 06" (4.50m x 4.11m) Stone flagged flooring, ceiling coving, open fire, door leading to basement, cast iron radiator, double glazed upvc window.