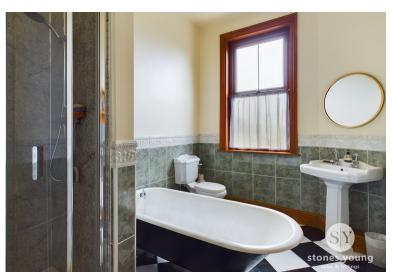

#### Bathroom

9' 10" x 7' 10" (3.00m x 2.39m) Tiled flooring, four piece in white with freestanding cast iron bath, mains fed shower enclosure, tiled splash backs, double glazed upvc window, panel radiator.