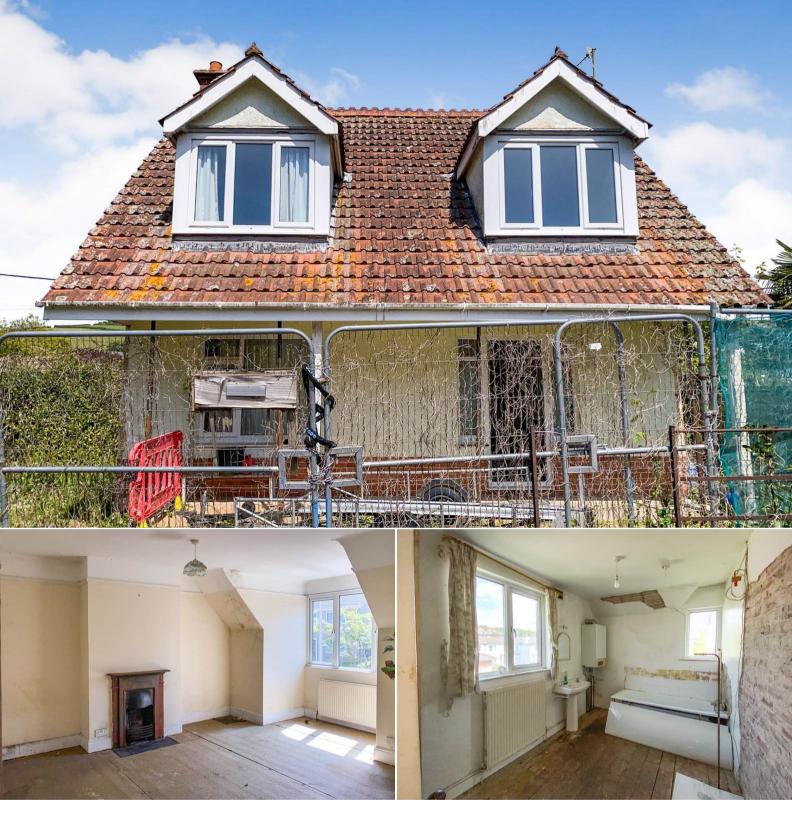

## West Cliff Road Dawlish

Bettermove are proud to present this 2 bedroom development opportunity with planning consent granted for large extension to side making a five bedroom house in Dawlish available with no forward chain/welcoming cash buyers only.

The property benefits from a large plot and has off street parking available.

The council tax band is D.

Located in the popular town of Dawlish, the property is close to a range of amenities, including shops, supermarkets, restaurants and pubs. Excellent transport connections can be found from the A379, Dawlish train station and local bus routes.

This exciting opportunity should not be missed! All enquiries can be made through Bettermove on 0330 004 0050.