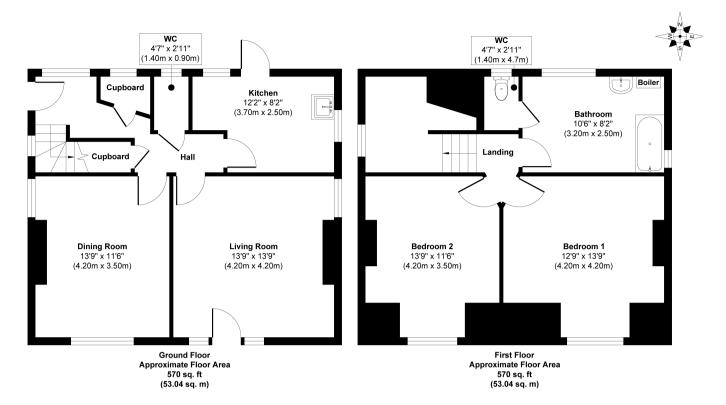

## Approx. Gross Internal Floor Area 1140 sq. ft / 106.08 sq. m

Whilst every attempt has been made to ensure the accuracy of the floor plan contained here, measurements of doors, windows, rooms and any other items are approximate and no responsibility is taken for any error, omission, or mis-statement. The measurements should not be relied upon for valuation, transaction and/of funding purposes. This plan is for illustrative purposes only and should be used as such by any prospective purchaser or tenant.