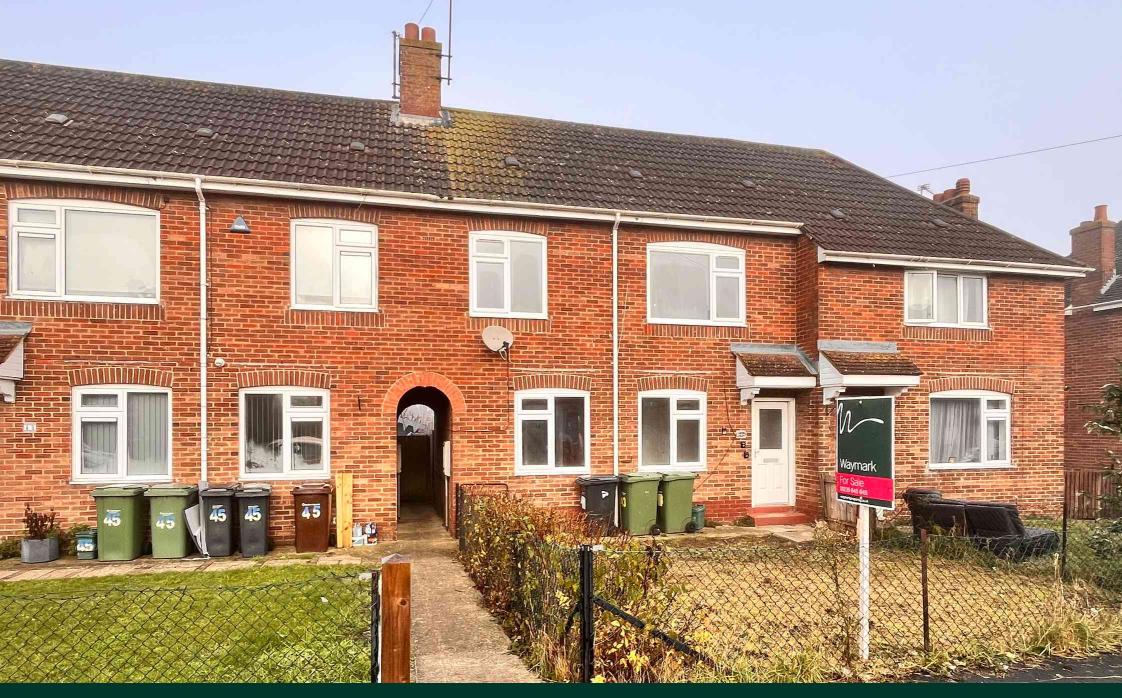

John Morris Road, Abingdon OX14 5HN Oxfordshire, £250,000

Waymark

## Freehold

No onward chain | Large rear garden | Over looking playing fields to the rear | Modernisation project | Walking distance to the town centre and the River Thames | 3 Bedrooms

## Description

An exciting opportunity to purchase this 3 bedroom terraced. The market town of Abingdon offers a wide variety of high property requiring modernisation, located in an established residential location in Abingdon.

Externally to the front of the property is a garden area which could potentially be adapted to create off-street parking. A pathway leads to a shared walk-way with the neighbouring property, giving access to the enclosed rear garden, which is Vale of White Horse District Council. of a generous size.