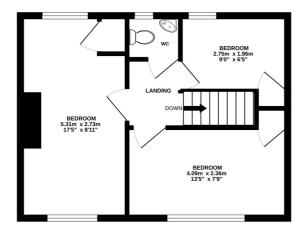

The property provides on the ground floor; an entrance hall, generous sized sitting room, kitchen, rear lobby and a wet room. Stairs from the hall lead to the first floor where there is a dual aspect double bedroom and two further bedrooms, together with a WC.

### GROUND FLOOR 33.7 sq.m. (363 sq.ft.) approx.

1ST FLOOR 36.9 sq.m. (397 sq.ft.) approx.

#### 43 JOHN MORRIS ROAD ABINGDON OX14 5HN

TOTAL FLOOR AREA : 70.6 sq.m. (760 sq.ft.) approx.

Measurements are approximate. Illustrative purposes only. Creator of plan Alpha EPC.

Made with Metropix ©2024