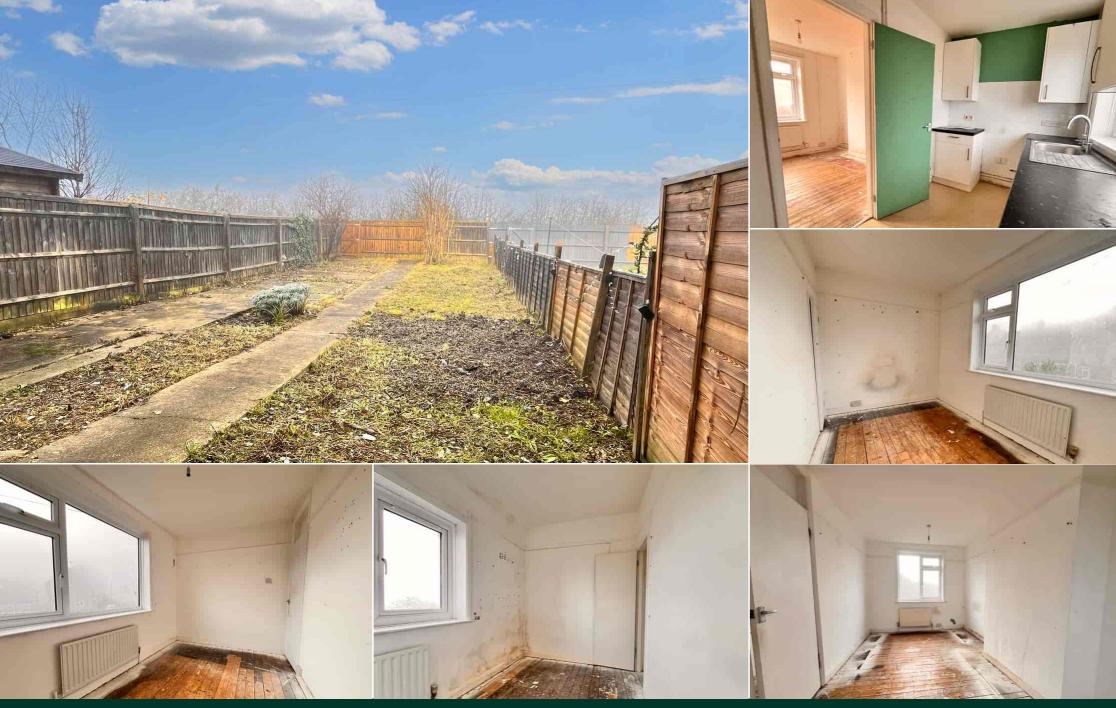

The property provides on the ground floor; an entrance hall, generous sized sitting room, kitchen, rear lobby and a wet room. Stairs from the hall lead to the first floor where there is a dual aspect double bedroom and two further bedrooms, together with a WC.

Externally to the front of the property is a garden area which could potentially be adapted to create off-street parking. A pathway leads to a shared walk-way with the neighbouring property, giving access to the enclosed rear garden, which is Vale of White Horse District Council. of a generous size.

The property is freehold and requires a degree of modernisation, but we understand it is connected to mains water, electricity, gas and sewerage and is centrally heated by a gas fired boiler.