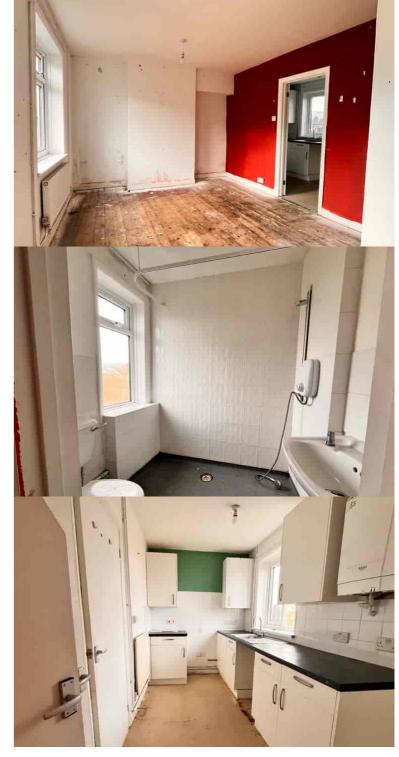

The property provides on the ground floor; an entrance hall, generous sized sitting room, kitchen, rear lobby and a wet room. Stairs from the hall lead to the first floor where there is a dual aspect double bedroom and two further bedrooms, together with a WC.

The property is freehold and requires a degree of modernisation, but we understand it is connected to mains water, electricity, gas and sewerage and is centrally heated by a gas fired boiler.