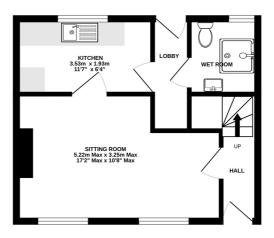

The property provides on the ground floor; an entrance hall, generous sized sitting room, kitchen, rear lobby and a wet room. Stairs from the hall lead to the first floor where there is a dual aspect double bedroom and two further bedrooms, together with a WC.

### GROUND FLOOR 33.7 sq.m. (363 sq.ft.) approx.

1ST FLOOR 36.9 sq.m. (397 sq.ft.) approx.

#### 43 JOHN MORRIS ROAD ABINGDON OX14 5HN

TOTAL FLOOR AREA : 70.6 sq.m. (760 sq.ft.) approx.

Measurements are approximate. Illustrative purposes only. Creator of plan Alpha EPC.

Made with Metropix ©2024