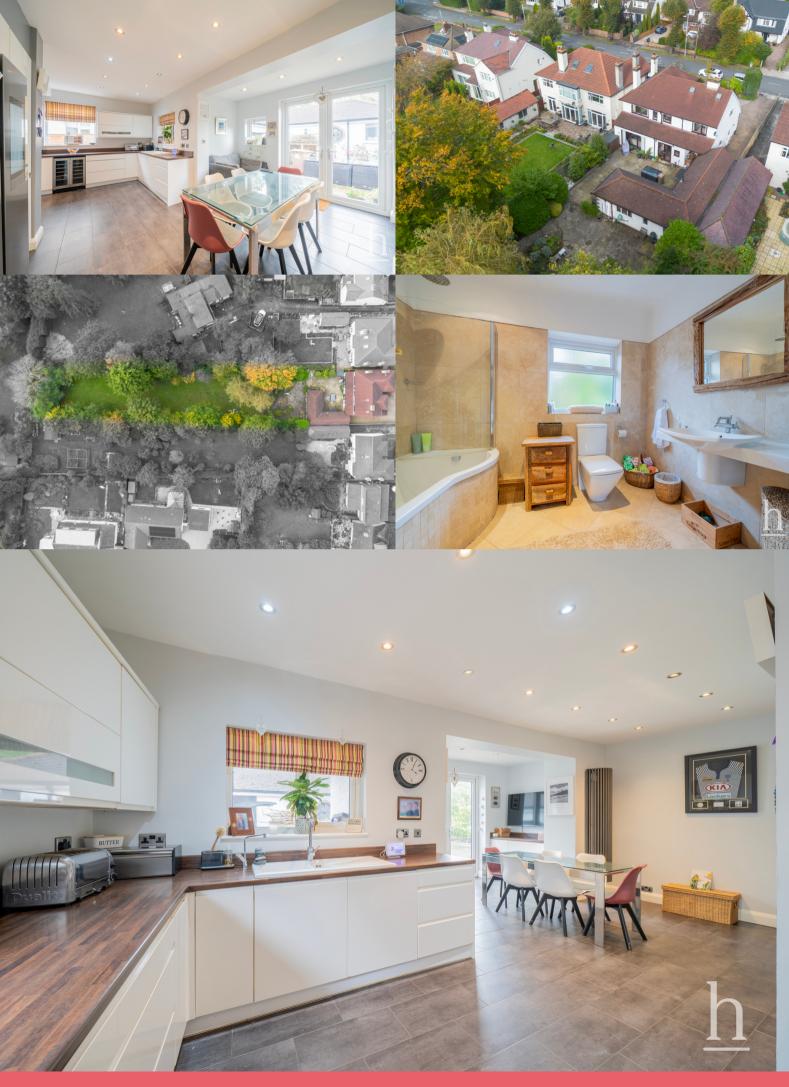

T: 0151 625 0125

E: info@homewirral.co.uk W: www.homewirral.co.uk

A: 42 Grange Road, West Kirby, CH48 4EF

Incredible Detached Family Home!! This lovely traditional detached property is situated on Upton's premium road boasting great stature and curb appeal. Set back from the road allowing ample off road parking and hiding a huge mature private garden to the rear this well proportioned home offers great space and flexibility for the larger family. With the added benefit of a detached self contained one bedroom annex to the rear, this property would be perfect for those looking to accommodate elderly relatives, guests or a son/daughter with full independence. In summary this attractive residence comprises six bedrooms, three/four receptions, three bathrooms and a fantastic larger style rear garden laid mainly to lawn with established mature borders or bushes, shrubs and trees. Properties of such scale on this side of Manor Drive rarely come to market and we anticipate great interest in this latest addition to the local market. We highly recommend arranging a viewing at your earliest convenience to fully