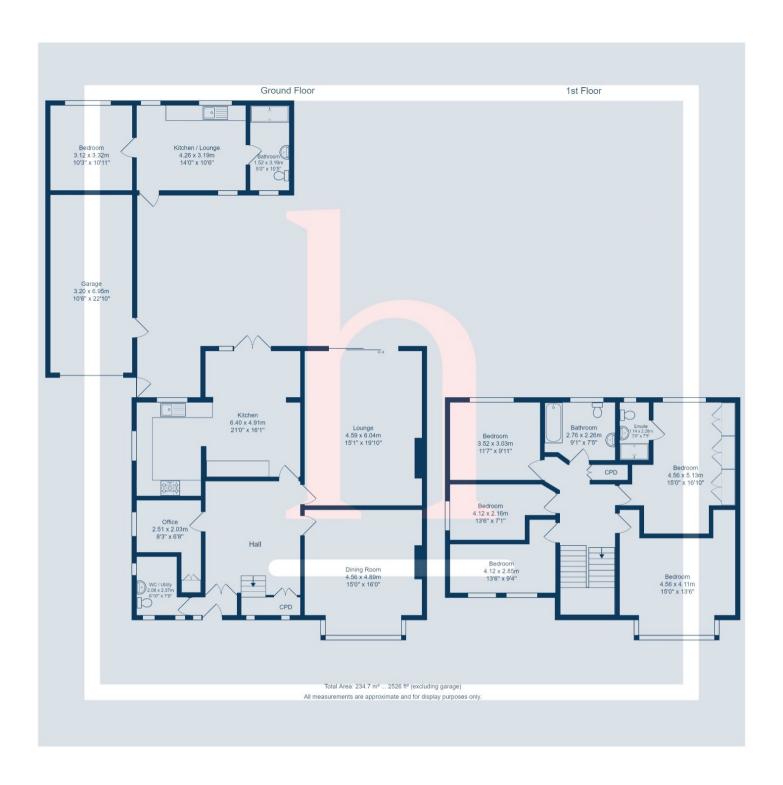

T: 0151 625 0125

E: info@homewirral.co.uk W: www.homewirral.co.uk

A: 42 Grange Road, West Kirby, CH48 4EF

Incredible Detached Family Home!! This lovely traditional detached property is situated on Upton's premium road boasting great stature and curb appeal. Set back from the road allowing ample off road parking and hiding a huge mature private garden to the rear this well proportioned home offers great space and flexibility for the larger family. With the added benefit of a detached self contained one bedroom annex to the rear, this property would be perfect for those looking to accommodate elderly relatives, guests or a son/daughter with full independence. In summary this attractive residence comprises six bedrooms, three/four receptions, three bathrooms and a fantastic larger style rear garden laid mainly to lawn with established mature borders or bushes, shrubs and trees. Properties of such scale on this side of Manor Drive rarely come to market and we anticipate great interest in this latest addition to the local market. We highly recommend arranging a viewing at your earliest convenience to fully