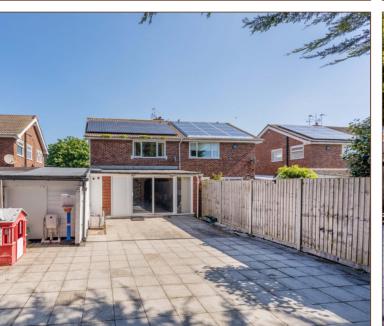

The first floor features three bedrooms including two 12ft double rooms, and the family bathroom comprises a three-piece shower suite complemented by modern tiles.

The rear is completely laid to patio creating an extremely low-maintenance, south-west facing garden, with tall trees providing a high degree of privacy. The front offers parking for two cars.