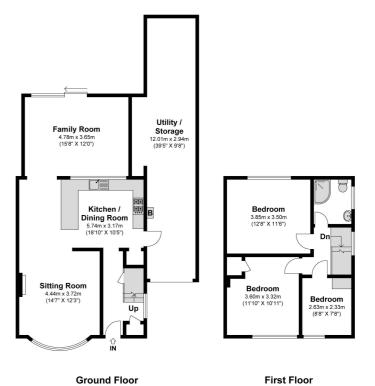

The ground floor features 14ft bay-fronted living room, kitchen with ample space for dining furniture and side access into the garage that is currently being utilised for utility appliances. The rear of the property benefits a single extension creating a second reception room stretching 15ft with sliding doors opening to the garden.

The first floor features three bedrooms including two 12ft double rooms, and the family bathroom comprises a three-piece shower suite complemented by modern tiles.

The rear is completely laid to patio creating an extremely low-maintenance, south-west facing garden, with tall trees providing a high degree of privacy. The front offers parking for two cars.

## **Laburnum Grove**

Approximate Floor Area 1425.35 Square feet 132.42 Square metres

Illustrations are for identification purposes only measurements are approximate, not to scale

Prospective purchasers should be aware that these sales particulars are intended as a general guide only and room sizes should not be relied upon for carpets or furnishing. We have not carried out any form of survey nor have we tested any appliance or services, mechanical or electrical. All maps are supplied by Goview.co.uk from Ordnance Survey mapping. Care has been taken in the preparation of these sales particulars, which are thought to be materially correct, although their accuracy is not guaranteed and they do not form part of any contract.