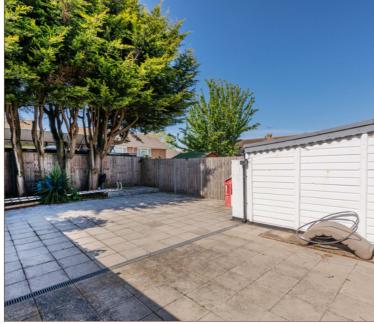

The first floor features three bedrooms including two 12ft double rooms, and the family bathroom comprises a three-piece shower suite complemented by modern tiles.

The rear is completely laid to patio creating an extremely low-maintenance, south-west facing garden, with tall trees providing a high degree of privacy. The front offers parking for two cars.