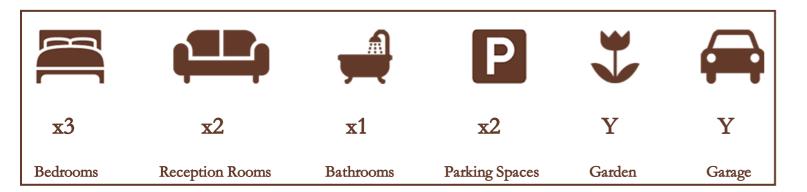

THREE BEDROOM SEMI-DETACHED **HOUSE** 

EASY ACCESS INTO HEATHROW/M4/M25

MODERN FULLY TILED BATHROOM

DOUBLE LENGTH GARAGE, CURRENTLY UTILISED AS A UTILITY

1,425 SQUARE FEET

WELL-PRESENTED

LOW-MAINTENANCE PATIO REAR **GARDEN** 

TWO RECEPTION ROOMS

PARKING FOR TWO CARS