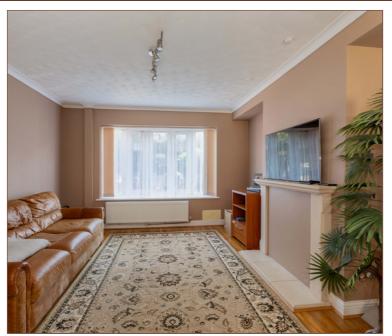

The ground floor features 14ft bay-fronted living room, kitchen with ample space for dining furniture and side access into the garage that is currently being utilised for utility appliances. The rear of the property benefits a single extension creating a second reception room stretching 15ft with sliding doors opening to the garden.