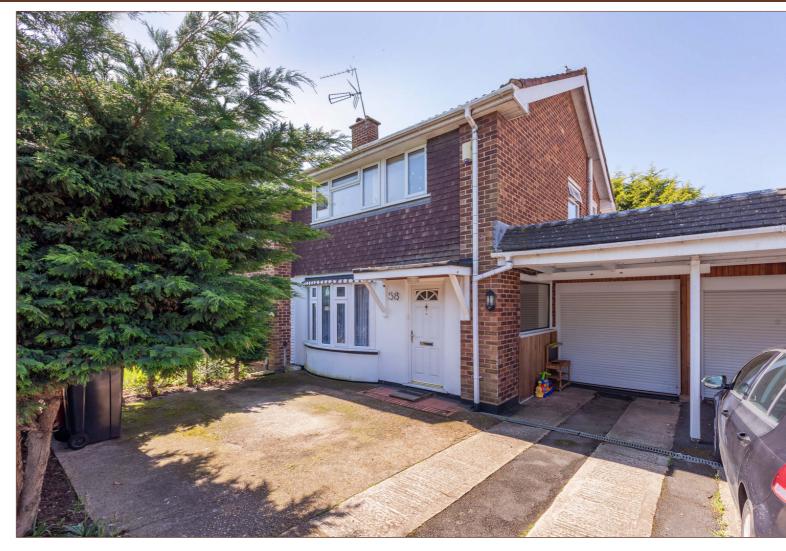

This well-presented three bedroom semi-detached house offers a spacious family home stretching over 1,425 square feet. The property is located a short distance from Heathrow airport, whilst also being in easy reach of the three grammar schools in Langley.

The ground floor features 14ft bay-fronted living room, kitchen with ample space for dining furniture and side access into the garage that is currently being utilised for utility appliances. The rear of the property benefits a single extension creating a second reception room stretching 15ft with sliding doors opening to the garden.