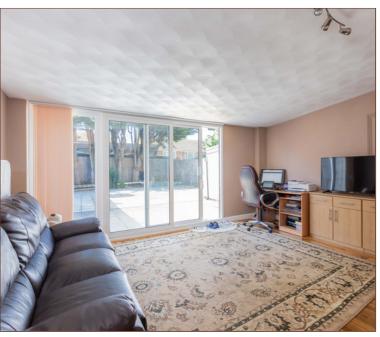

The ground floor features 14ft bay-fronted living room, kitchen with ample space for dining furniture and side access into the garage that is currently being utilised for utility appliances. The rear of the property benefits a single extension creating a second reception room stretching 15ft with sliding doors opening to the garden.

TWO RECEPTION ROOMS

PARKING FOR TWO CARS