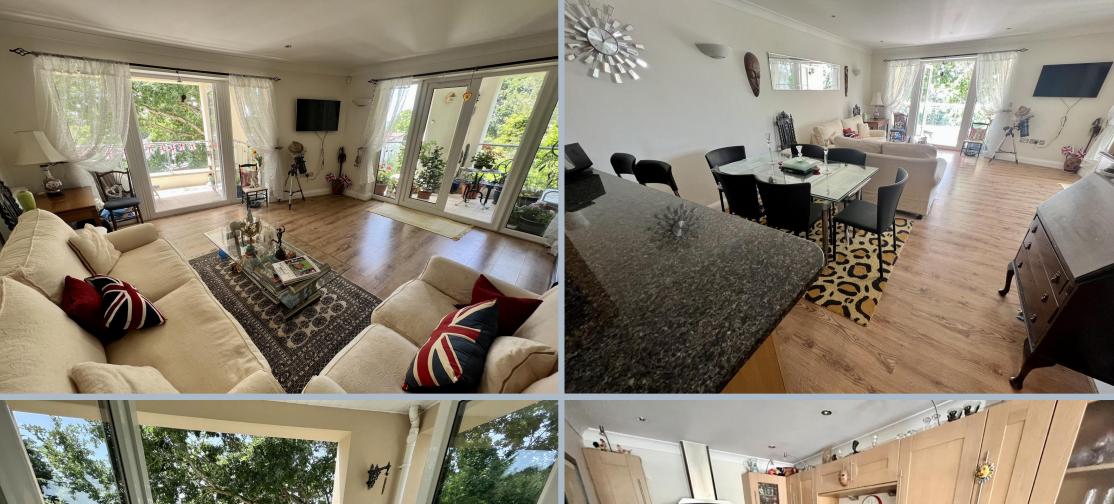

## Breeze, 9 Durrant Road, Lower Parkstone, Poole, Dorset, BH14 8TZ SHARE OF FREEHOLD PRICE £500,000

A well presented and spacious, 2 double bedroom, 2 bathroom, contemporary first floor apartment with 2 southerly facing balconies, distant harbour views, and being in an excellent position in the block to take advantage of the views. Benefitting from a semi open plan layout to include a wonderful lounge/dining room, fully fitted kitchen, and wood effect flooring. A wonderful feature is the underground parking area, with lift access to the apartment and a large storage room. The owner has lived in the apartment since new, and has loved the space, outlook, and excellent location. Breeze is a high quality modern, exclusive development, built in 2005, with 3 blocks, set in an elevated position, in a desirable location in Lower Parkstone. The development has well-tended grounds and a rather delightful outside seating/lawn area. It also has an entry phone system, well-kept communal areas, visitor parking and a lift servicing all floors.

- Well presented first floor 2 double bedroom apartment, set in an excellent position within the development
- Semi open plan layout with large, kitchen/dining room extending into a fully fitted kitchen
- The kitchen has been well maintained and recently had some new integrated appliances fitted. Features include, oven, 'Whirlpool hob, extractor, integrated 'Beko' washing machine, 'Zanussi' dishwasher and fridge/freezer. Feature large granite work top that extends into the dining area forming a breakfast bar
- A pair of good sized southerly facing balconies, one facing the front and the other set on a corner position, having tiled floors, chrome fittings, glazed balustrade, and distant harbour views
- High quality finish wood effect acoustic flooring throughout the main reception areas as well as oak interior doors
- Master bedroom with recess area for wardrobes and ensuite shower room with fully tiled walls and floor and fitted vanity units
- Gas central heating and double glazing
- Underground parking bay and large lockable storage room
- Lift servicing all floors, including the underground parking
- The owner has bought her share of the freehold
- Entryphone system, well tendered grounds to include a small area of lawn with a seating area, visitors parking
- Peaceful, elevated setting enjoys some harbour views