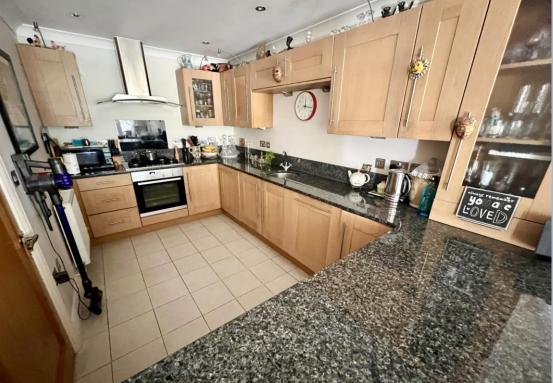

- Well presented first floor 2 double bedroom apartment, set in an excellent position within the development
- Semi open plan layout with large, kitchen/dining room extending into a fully fitted kitchen
- The kitchen has been well maintained and recently had some new integrated appliances fitted. Features include, oven, 'Whirlpool hob, extractor, integrated 'Beko' washing machine, 'Zanussi' dishwasher and fridge/freezer. Feature large granite work top that extends into the dining area forming a breakfast bar
- A pair of good sized southerly facing balconies, one facing the front and the other set on a corner position, having tiled floors, chrome fittings, glazed balustrade, and distant harbour views
- High quality finish wood effect acoustic flooring throughout the main reception areas as well as oak interior doors
- Master bedroom with recess area for wardrobes and ensuite shower room with fully tiled walls and floor and fitted vanity units
- Gas central heating and double glazing
- Underground parking bay and large lockable storage room
- Lift servicing all floors, including the underground parking
- The owner has bought her share of the freehold
- Entryphone system, well tendered grounds to include a small area of lawn with a seating area, visitors parking
- Peaceful, elevated setting enjoys some harbour views