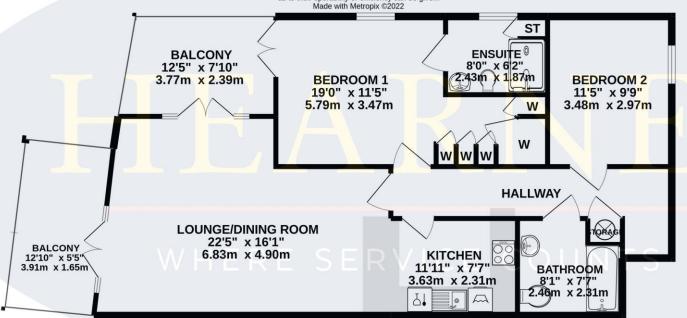

## TOTAL FLOOR AREA: 1198 sq.ft. (111.3 sq.m.) approx.

Whilst every attempt has been made to ensure the accuracy of the floorplan contained here, measurements of doors, windows, rooms and any other items are approximate and no responsibility is taken for any error, omission or mis-statement. This plan is for illustrative purposes only and should be used as such by any prospective purchaser. The services, systems and appliances shown have not been tested and no guarantee as to their operability or efficiency can be given.

Made with Metropix ©2022

NOT LOCATED IN EXACT POSITION

GROUND FLOOR 1157 sq.ft. (107.5 sq.m.) approx.