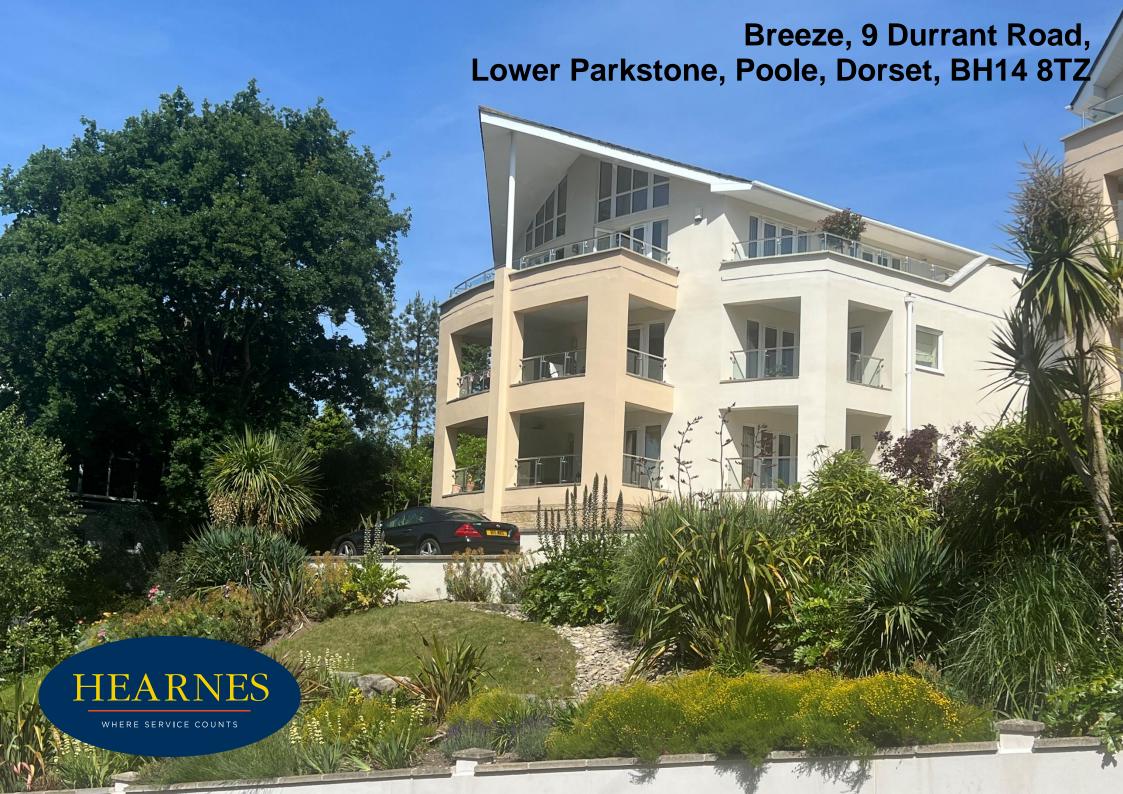

## Breeze, 9 Durrant Road, Lower Parkstone, Poole, Dorset, BH14 8TZ SHARE OF FREEHOLD PRICE £500,000

A well presented and spacious, 2 double bedroom, 2 bathroom, contemporary first floor apartment with 2 southerly facing balconies, distant harbour views, and being in an excellent position in the block to take advantage of the views. Benefitting from a semi open plan layout to include a wonderful lounge/dining room, fully fitted kitchen, and wood effect flooring. A wonderful feature is the underground parking area, with lift access to the apartment and a large storage room. The owner has lived in the apartment since new, and has loved the space, outlook, and excellent location. Breeze is a high quality modern, exclusive development, built in 2005, with 3 blocks, set in an elevated position, in a desirable location in Lower Parkstone. The development has well-tended grounds and a rather delightful outside seating/lawn area. It also has an entry phone system, well-kept communal areas, visitor parking and a lift servicing all floors.

- Well presented first floor 2 double bedroom apartment, set in an excellent position within the development
- Semi open plan layout with large, kitchen/dining room extending into a fully fitted kitchen
- The kitchen has been well maintained and recently had some new integrated appliances fitted. Features include, oven, 'Whirlpool hob, extractor, integrated 'Beko' washing machine, 'Zanussi' dishwasher and fridge/freezer. Feature large granite work top that extends into the dining area forming a breakfast bar
- A pair of good sized southerly facing balconies, one facing the front and the other set on a corner position, having tiled floors, chrome fittings, glazed balustrade, and distant harbour views
- High quality finish wood effect acoustic flooring throughout the main reception areas as well as oak interior doors
- Master bedroom with recess area for wardrobes and ensuite shower room with fully tiled walls and floor and fitted vanity units
- Gas central heating and double glazing
- Underground parking bay and large lockable storage room
- Lift servicing all floors, including the underground parking
- The owner has bought her share of the freehold
- Entryphone system, well tendered grounds to include a small area of lawn with a seating area, visitors parking
- Peaceful, elevated setting enjoys some harbour views