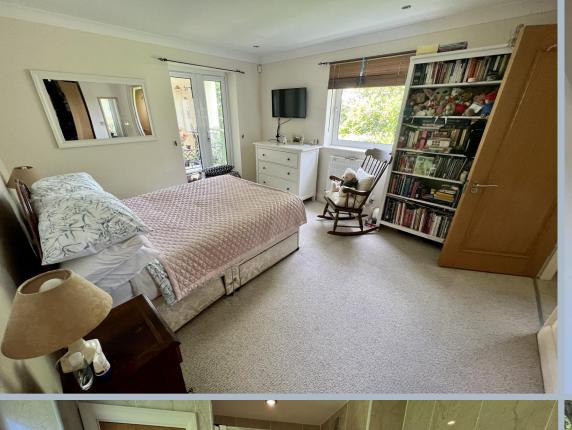

- Well presented first floor 2 double bedroom apartment, set in an excellent position within the development
- Semi open plan layout with large, kitchen/dining room extending into a fully fitted kitchen
- The kitchen has been well maintained and recently had some new integrated appliances fitted. Features include, oven, 'Whirlpool hob, extractor, integrated 'Beko' washing machine, 'Zanussi' dishwasher and fridge/freezer. Feature large granite work top that extends into the dining area forming a breakfast bar
- A pair of good sized southerly facing balconies, one facing the front and the other set on a corner position, having tiled floors, chrome fittings, glazed balustrade, and distant harbour views
- High quality finish wood effect acoustic flooring throughout the main reception areas as well as oak interior doors
- Master bedroom with recess area for wardrobes and ensuite shower room with fully tiled walls and floor and fitted vanity units
- Gas central heating and double glazing
- Underground parking bay and large lockable storage room
- Lift servicing all floors, including the underground parking
- The owner has bought her share of the freehold
- Entryphone system, well tendered grounds to include a small area of lawn with a seating area, visitors parking
- Peaceful, elevated setting enjoys some harbour views