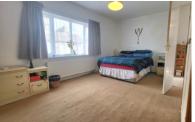

#### **BEDROOM 1**

11' 1"(max) (3.38m) 8' 4" (min) x 17' 2" (2.54m x 5.23m) (approx) UPVC double glazed window to front, built in wardrobe and radiator.

### **BEDROOM 2**

11' 0" x 7' 9" (3.35m x 2.36m) (not including wardrobe) (approx) Window to front, built in wardrobe and radiator.

#### **BEDROOM 3**

8' 3"(max) (2.51m) 7' 2" (min) x 11' 0" (2.18m x 3.35m)(approx) Window to front.