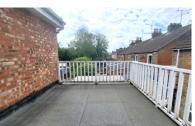

m x 2.36m) (not including wardrobe) (approx) Window to front, built in wardrobe and radiator.

#### **BEDROOM 3**

8' 3"(max) (2.51m) 7' 2" (min) x 11' 0" (2.18m x 3.35m)(approx) Window to front.

#### **BATHROOM**

11' 0" x 7' 3" (3.35m x 2.21m) (approx) Fitted with a three piece suite comprising low level W/C, wash hand basin and cupboard, bath with shower over and radiator. Window to rear.

#### **OUTSIDE**

The rear of the property is laid to lawn, paved patio area and mature shrubs.

#### **AGENT NOTES**

The floorplan is for illustrative purposes only. Fixtures and fittings do not represent the current state of the property. Not to scale and is meant as a guide only.

#### **AGENT NOTES**

The vendor has advised us that he owns the solar panels. Full details held in branch.