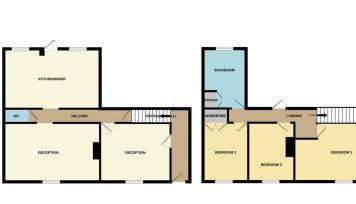

### **ENTRANCE HALL**

14' 6" x 3' 8" (4.42m x 1.12m) (approx) Door to front, radiator and stairs to first floor.

#### **RECEPTION 1**

13' 2"  $\times$  11' 0" (4.01m  $\times$  3.35m) (approx) UPVC double glazed window to front and radiator.

#### **HALLWAY**

Cellar access.

#### KITCHEN / DINER

18' 0" x 11' 1" (5.49m x 3.38m) (approx) Fitted with a range of base and eye level units with work surfaces over, sink unit with mixer tap. space for a cooker, plumbing for a washing machine, space for a fridge/ freezer and space for a dishwasher, radiator. Two UPVC double glazed windows to rear and door to rear.

#### **LOUNGE**

16' 5" (max) x 11' 0" (5.00m x 3.35m) (approx) Window to front and radiator.

#### **CLOAKROOM**

4' 8"  $\times$  2' 7" (1.42m  $\times$  0.79m) (approx) Fitted with a two piece suite comprising low level W/C and wash hand basin.

#### FIRST FLOOR LANDING

Door to side access to sun terrace.

#### **BEDROOM 1**

11' 1"(max) (3.38m) 8' 4" (min) x 17' 2" (2.54m x 5.23m) (approx) UPVC double glazed window to front, built in wardrobe and radiator.

### **BEDROOM 2**

11' 0" x 7' 9" (3.35m x 2.36m) (not including wardrobe) (approx) Window to front, built in wardrobe and radiator.

#### **BEDROOM 3**

8' 3"(max) (2.51m) 7' 2" (min) x 11' 0" (2.18m x 3.35m)(approx) Window to front.

#### **BATHROOM**

11' 0" x 7' 3" (3.35m x 2.21m) (approx) Fitted with a three piece suite comprising low level W/C, wash hand basin and cupboard, bath with shower over and radiator. Window to rear.

#### **AGENT NOTES**

The floorplan is for illustrative purposes only. Fixtures and fittings do not represent the current state of the property. Not to scale and is meant as a guide only.