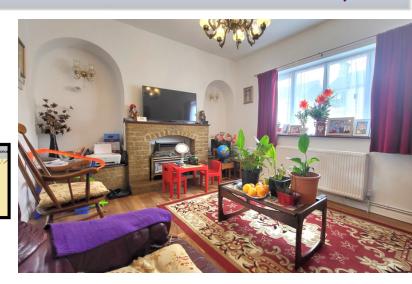

#### **LOUNGE**

16' 5" (max) x 11' 0" (5.00m x 3.35m) (approx) Window to front and radiator.