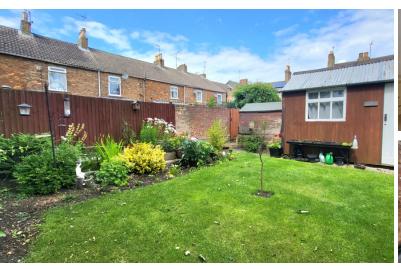

#### **OUTSIDE**

The rear of the property is laid to lawn, paved patio area and mature shrubs.