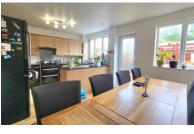

#### KITCHEN / DINER

18' 0" x 11' 1" (5.49m x 3.38m) (approx) Fitted with a range of base and eye level units with work surfaces over, sink unit with mixer tap. space for a cooker, plumbing for a washing machine, space for a fridge/ freezer and space for a dishwasher, radiator. Two UPVC double glazed windows to rear and door to rear.