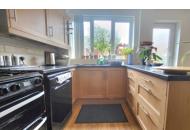

#### KITCHEN / DINER

18' 0" x 11' 1" (5.49m x 3.38m) (approx) Fitted with a range of base and eye level units with work surfaces over, sink unit with mixer tap. space for a cooker, plumbing for a washing machine, space for a fridge/ freezer and space for a dishwasher, radiator. Two UPVC double glazed windows to rear and door to rear.