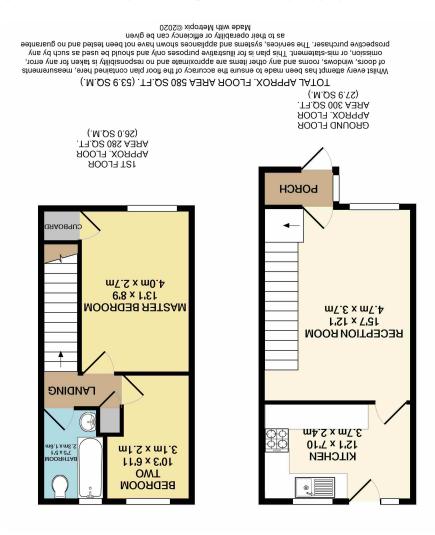

## **ABOUT THIS PROPERTY**

Stepping into the property via the porch you are greeted by the spacious reception room that offers well defined areas for both eating and relaxing. Beyond you will find the separate fitted kitchen that benefits from generous workspace, cupboard storage and direct garden access.

Sleeping accommodation is found on the first floor and consists of two well proportioned bedrooms. The master is notably impressive and benefits from built-in storage. Both bedrooms are served by the modern tiled bathroom that consists of shower-over-bath, w/c, basin and heated towel rail.

Outside the property benefits from a well maintained rear garden, laid to lawn with patio area, as well as a garage.

Further benefits include, gas central heating, double glazing and loft storage.

Offered with no forward chain we believe this property would make an ideal first time buy and a viewing is highly recommended. Sure to be popular early viewing is advised, call Lovett Estate Agents to arrange your viewing appointment.