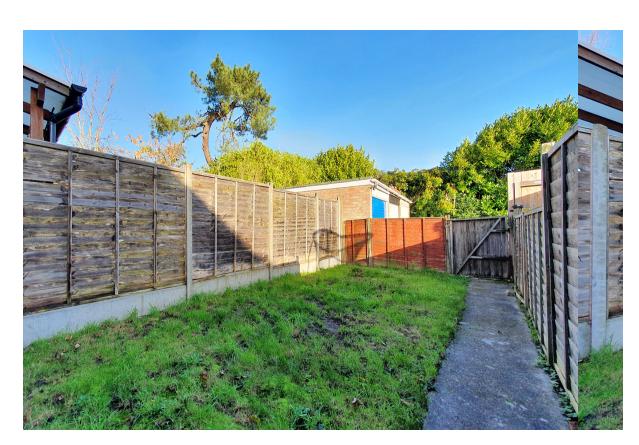

Outside the property benefits from a well maintained rear garden, laid to lawn with patio area, as well as a garage.

Further benefits include, gas central heating, double glazing and loft storage.

Offered with no forward chain we believe this property would make an ideal first time buy and a viewing is highly recommended. Sure to be popular early viewing is advised, call Lovett Estate Agents to arrange your viewing appointment.