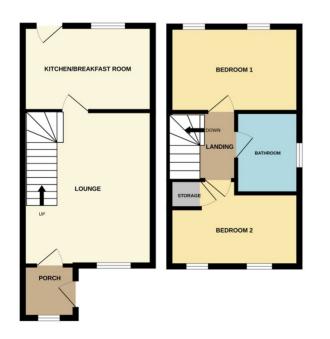

## Morton

£165,000

\*\*\*IDEAL FIRST TIME BUYERS OR INVESTORS\*\*\* Rosedale are delighted to offer to the market this recently decorated property to the market located in a cul-de-sac. The property is situated in the popular village of Morton, with a regular bus service, Co op, pub, church and a very popular primary school. The property is being sold with no onward chain and consist of two double bedrooms, family bathroom, lounge and kitchen/breakfast to the rear. There is a fully enclosed rear garden and driveway parking to the front. To fully appreciate this property viewings are highly recommended. EPC Energy Rating C/Council Tax Band A.