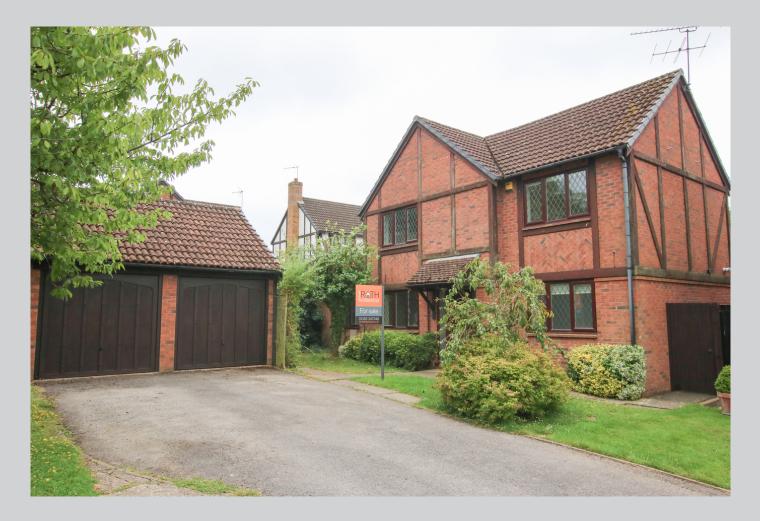

## 24, Sheridan Way Wokingham RG41 3AP

Discover this impressive and beautifully extended detached family home, perfectly situated on a wide corner plot at the end of a peaceful cul-de-sac within the sought-after Woosehill development. This freehold property boasts a bright orangery-style conservatory, a completely detached two-car garage, and a spacious home office, making it an ideal choice for modern family living.

With 1,473 sq. ft. of well-designed living space, this home offers a welcoming entrance hall with a cloakroom, leading into a bright and airy living room that seamlessly flows into the charming orangery-style conservatory, perfect for enjoying the garden view all year round. The large kitchen/dining room, complete with an adjoining utility room, is ideal for both everyday meals and entertaining.