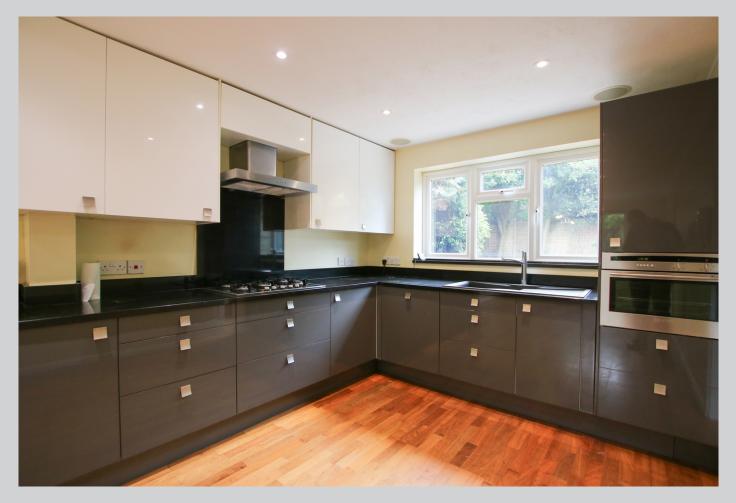

With 1,473 sq. ft. of well-designed living space, this home offers a welcoming entrance hall with a cloakroom, leading into a bright and airy living room that seamlessly flows into the charming orangery-style conservatory, perfect for enjoying the garden view all year round. The large kitchen/dining room, complete with an adjoining utility room, is ideal for both everyday meals and entertaining.