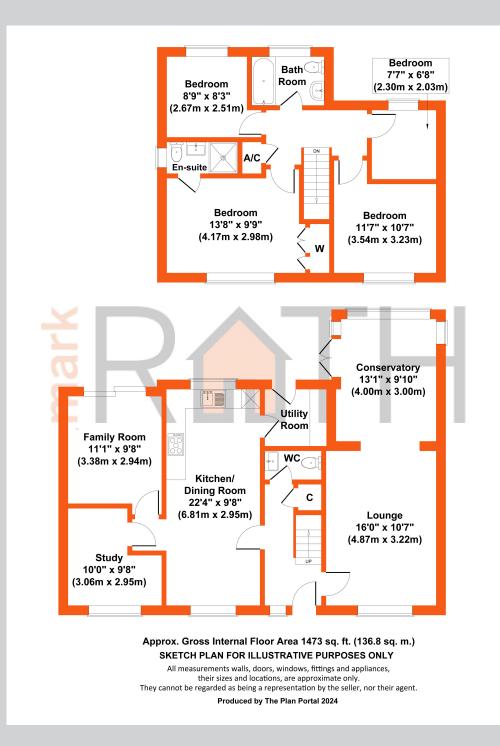

With 1,473 sq. ft. of well-designed living space, this home offers a welcoming entrance hall with a cloakroom, leading into a bright and airy living room that seamlessly flows into the charming orangery-style conservatory, perfect for enjoying the garden view all year round. The large kitchen/dining room, complete with an adjoining utility room, is ideal for both everyday meals and entertaining.

The extended part of the house includes a versatile home office and a generous family room with patio doors that open onto the southwest-facing rear garden. providing the perfect space for outdoor gatherings.