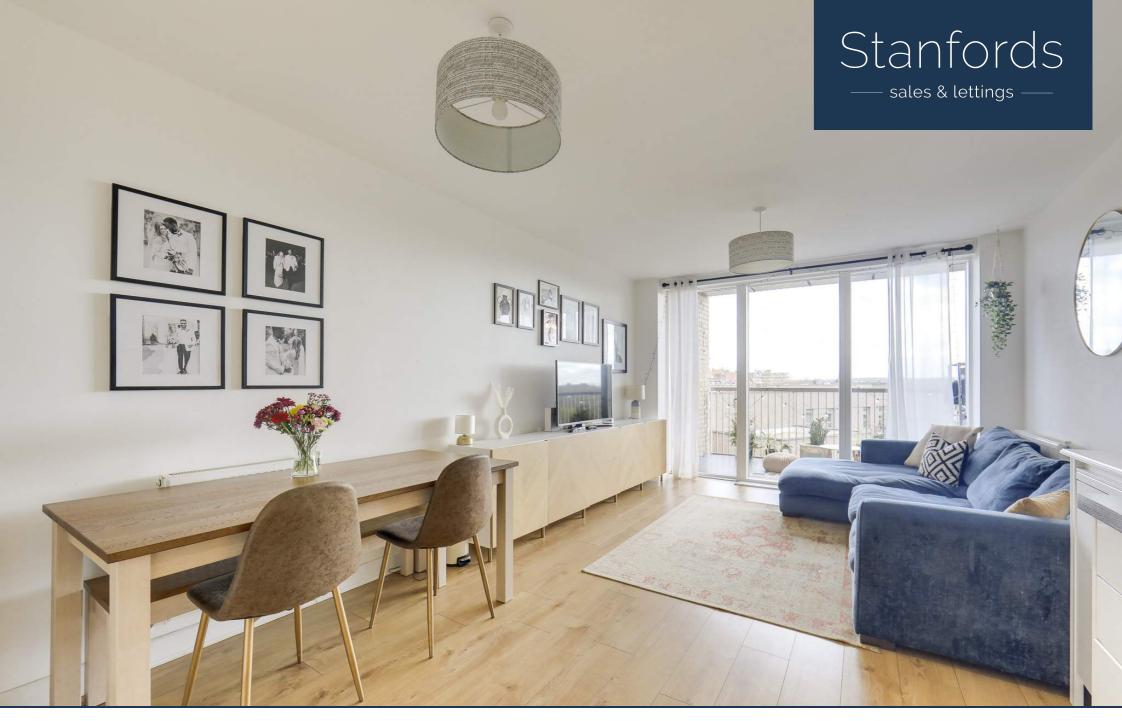

# Read all about it...

This fantastic, fourth floor one-bedroom flat, is situated in a modern development with stunning park and city views.

The well-proportioned kitchen/living room offers a fabulous space for entertaining, with floor to ceiling windows opening to the South facing balcony, allowing for lots of natural light. The fitted kitchen itself comes with integrated appliances including a dishwasher, fridge/freezer and microwave. Off the spacious hallway is a modern bathroom suite and a large double bedroom with fitted wardrobes, offering unique views out to Ladywell Fields. An added bonus is the ample storage space throughout.

#### **Kitchen/Living Room**

20' 0" x 11' 11" (6.10m x 3.63m)

Pendant lights, spotlights, radiators, matching wall and base units, stainless steel sink with drainer and single mixer tap, integrated oven and electric hob, integrated dishwasher and fridge/freezer, engineered wood flooring, door to balcony