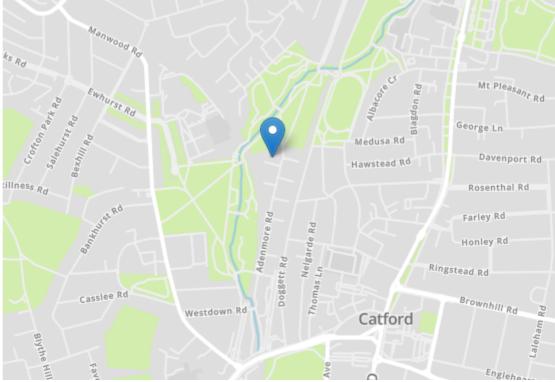

**Guide Price £350,000 Leasehold** 1 bedroom flat Adenmore Road Catford

The development has been finished with a pedestrian area and landscaping through the whole site and is ideally placed for busy commuters with fast, direct access to London Bridge, Charing Cross, Cannon Street and Blackfriars. As well as connecting lines to London Victoria and to the Northern & Bakerloo Lines at Elephant & Castle. Change at Lewisham for the DLR. Within walking distance in the up and coming centre of Catford, with eclectic places to eat and drink including Ninth Life and Rooftop Bar. There is also the monthly street food market on Catford Broadway. Dixie Court itself open directly out to the wonderful Ladywell Fields, a mixed use urban park with the Ravensbourne River running through the centre and Ladywell Village at the other end.