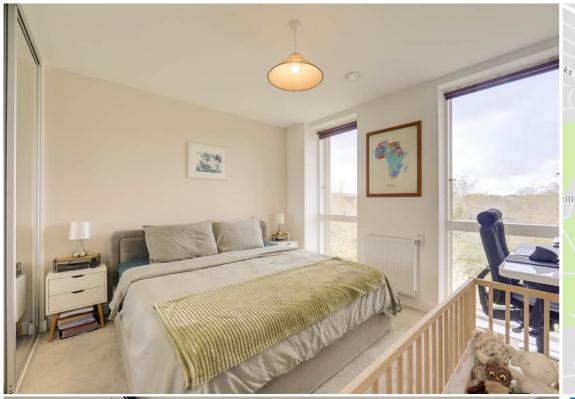

# Read all about it...

This fantastic, fourth floor one-bedroom flat, is situated in a modern development with stunning park and city views.

The well-proportioned kitchen/living room offers a fabulous space for entertaining, with floor to ceiling windows opening to the South facing balcony, allowing for lots of natural light. The fitted kitchen itself comes with integrated appliances including a dishwasher, fridge/freezer and microwave. Off the spacious hallway is a modern bathroom suite and a large double bedroom with fitted wardrobes, offering unique views out to Ladywell Fields. An added bonus is the ample storage space throughout.

#### Bedroom

11' 11" x 9' 11" (3.63m x 3.02m) Pendant light, side facing triple glazed windows, radiator, fitted wardrobe, fitted carpet

Bathroom 8' 7" x 7' 7" (2.62m x 2.31m) Spotlights, wash basin with vanity unit, panel enclosed bath/shower, heated towel rail, W/C, tile flooring OUTSIDE