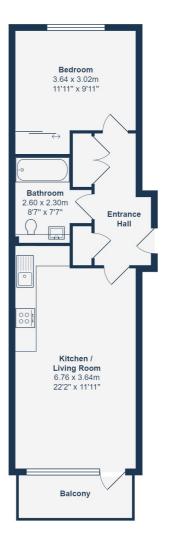

Balcony

Fourth Floor

Total Area: 49.4 m<sup>2</sup> ... 532 ft<sup>2</sup> (excluding balcony)

Drawn for Stanfords Sales & Lettings loorplan is for illustrative purposes only. Whilst every effort has been made to ensure the acc f the plan, the dimensions and total area are approximated only and should not be relied upo