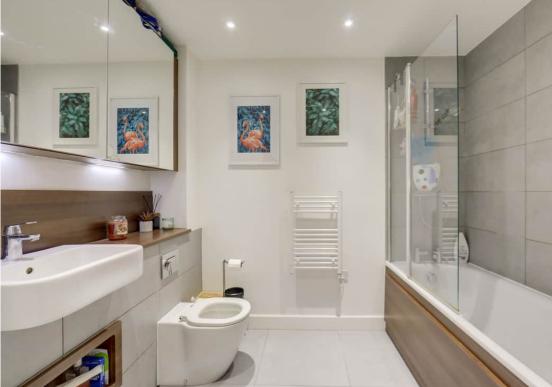

#### Bedroom

11' 11" x 9' 11" (3.63m x 3.02m) Pendant light, side facing triple glazed windows, radiator, fitted wardrobe, fitted carpet

Bathroom 8' 7" x 7' 7" (2.62m x 2.31m) Spotlights, wash basin with vanity unit, panel enclosed bath/shower, heated towel rail, W/C, tile flooring OUTSIDE