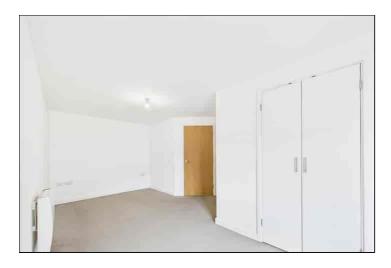

### **Principal Bedroom**

 $5.82m \times 3.80m$  (19' 1" x 12' 6") The principal bedroom has a double glazed window to the front. Built in storage cupboard and fitted wardrobe, carpeted flooring. Door to:

### **Bedroom Two**

 $5.12m \ge 2.56m (16' 10'' \ge 8' 5'')$  Bedroom two features a double glazed window to front, electric radiator and carpeted flooring.