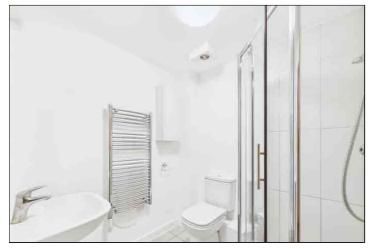

## Bathroom/WC

 $2.71m \times 1.87m$  (8' 11" x 6' 2") The bathroom features a panelled bath with glass screen and shower attachment, low level w.c, electric chrome ladder style radiator, wash hand basin, tiled walls and flooring.