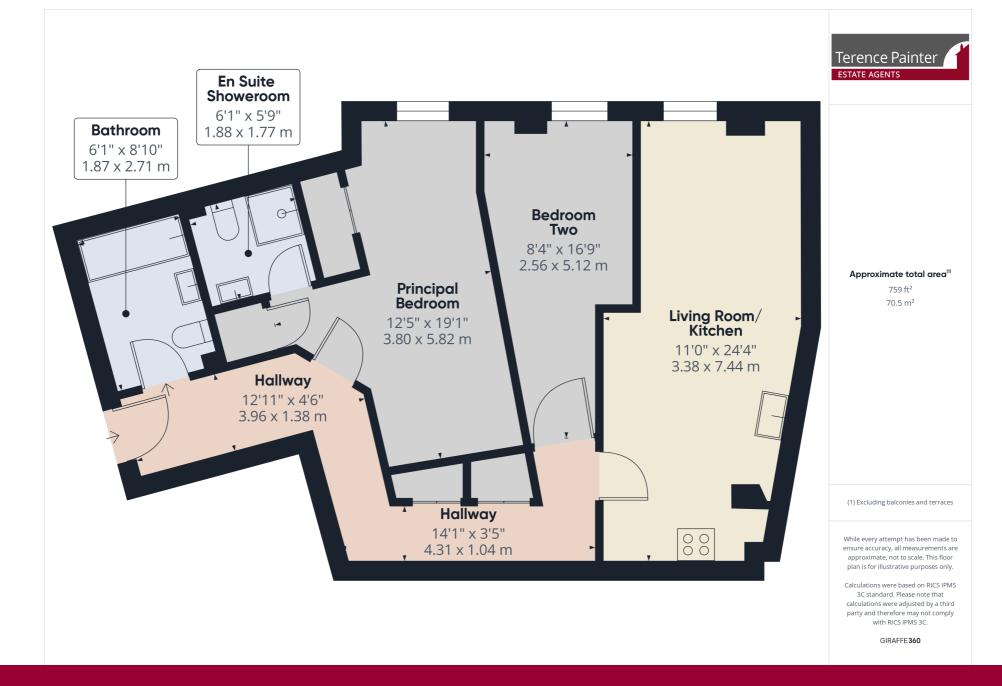

### **Entrance Hallway**

 $3.960m \times 1.38m (13' 0'' \times 4' 6'')$  Entrance to the flat is gained via a secure wooden door. The entrance hallway features two storage cupboards, an electric radiator and carpeted flooring.

## Bathroom/WC

 $2.71m \times 1.87m$  (8' 11" x 6' 2") The bathroom features a panelled bath with glass screen and shower attachment, low level w.c, electric chrome ladder style radiator, wash hand basin, tiled walls and flooring.

### **Principal Bedroom**

 $5.82m \times 3.80m$  (19' 1" x 12' 6") The principal bedroom has a double glazed window to the front. Built in storage cupboard and fitted wardrobe, carpeted flooring. Door to:

### **En-Suite Shower Room**

1.88m x 1.77m (6' 2" x 5' 10") The en-suite benefits from a corner cubicle shower, low level w.c, electric chrome ladder style radiator, wash hand basin, partly tiled walls and tiled flooring

### **Bedroom Two**

 $5.12m \ge 2.56m (16' 10'' \ge 8' 5'')$  Bedroom two features a double glazed window to front, electric radiator and carpeted flooring.

## Living Room/Kitchen

7.44m x 3.38m (24' 5" x 11' 1") The living room/kitchen features a double glazed door to front opening to form a Juliette balcony, electric radiator and carpeted flooring. The kitchen area has high and low level units, stainless steel sink unit inset to roll-edge countertop, integrated fridge-freezer and electric oven with an electric hob inset to countertop and extractor hood over, localised wall tiling and tiled flooring.