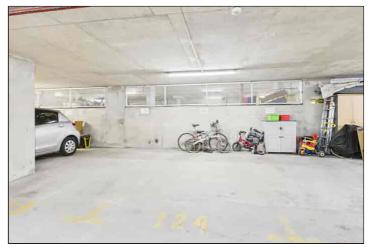

# Parking

The property benefits from an allocated underground parking space (No. 124).