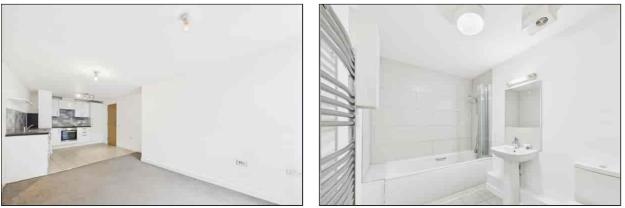

### **Entrance Hallway**

 $3.960m \times 1.38m (13' 0'' \times 4' 6'')$  Entrance to the flat is gained via a secure wooden door. The entrance hallway features two storage cupboards, an electric radiator and carpeted flooring.

## Bathroom/WC

 $2.71m \times 1.87m$  (8' 11" x 6' 2") The bathroom features a panelled bath with glass screen and shower attachment, low level w.c, electric chrome ladder style radiator, wash hand basin, tiled walls and flooring.