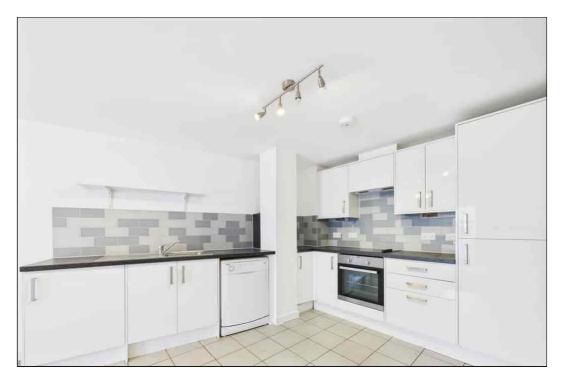

## Living Room/Kitchen

7.44m x 3.38m (24' 5" x 11' 1") The living room/kitchen features a double glazed door to front opening to form a Juliette balcony, electric radiator and carpeted flooring. The kitchen area has high and low level units, stainless steel sink unit inset to roll-edge countertop, integrated fridge-freezer and electric oven with an electric hob inset to countertop and extractor hood over, localised wall tiling and tiled flooring.