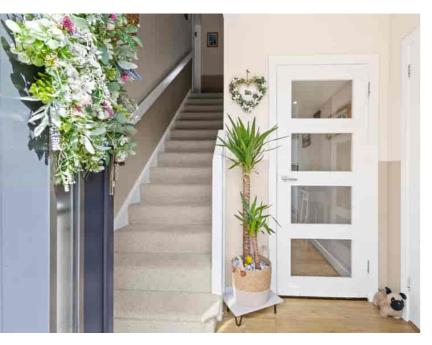

## Hallway

2.27m x 1.49m (7' 5" x 4' 11") Access is given via an outer UPVC door to a welcoming hallway 'L' shaped offering neutral contemporary decor and quality laminate flooring. Door access is given to the lounge, kitchen, wc/cloaks and a carpeted staircase leads to the upper level.