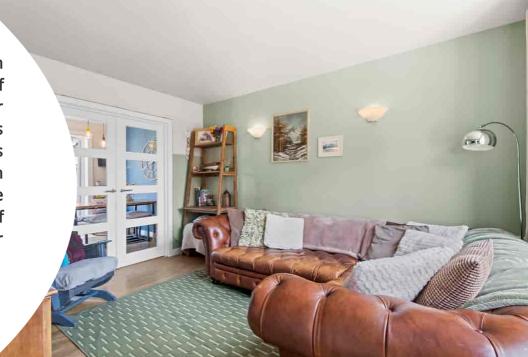

## Lounge

3.32m x 3.97m (10' 11" x 13' 0") Generously proportioned main apartment boasting stylish decor, laminate flooring, a double glazed window to the front and glazed double doors providing access to the kitchen/dining room.