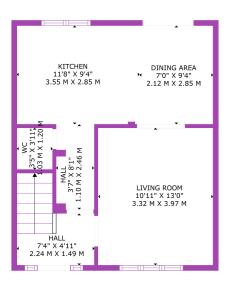

## Hallway

2.27m x 1.49m (7' 5" x 4' 11") Access is given via an outer UPVC door to a welcoming hallway 'L' shaped offering neutral contemporary decor and quality laminate flooring. Door access is given to the lounge, kitchen, wc/cloaks and a carpeted staircase leads to the upper level.

## Lounge

3.32m x 3.97m (10' 11" x 13' 0") Generously proportioned main apartment boasting stylish decor, laminate flooring, a double glazed window to the front and glazed double doors providing access to the kitchen/dining room.

# Dining Kitchen

5.67m x 2.85m (18' 7" x 9' 4") Fully fitted dining sized kitchen complete with modern white gloss wall and base storage units, integrated oven, ceramic hob and hood, plumbing and space for a washing machine and dish washer, stylish decor, ceiling spotlights, plentiful space for dining table and chairs, quality laminate flooring, a double glazed window to the rear and double glazed french doors overlooking and giving access to the rear gardens.

### Cloaks/wc

1.03m x 1.20m (3' 5" x 3' 11") Practical wc/cloaks located on the lower level comprising of a wash hand basin, wc, contemporary wet wall finish and laminate flooring.