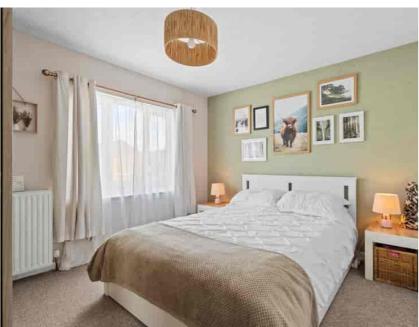

### Bedroom One

 $3.49m \times 3.25m (11' 5" \times 10' 8")$  The master bedroom is a spacious double bedroom with soft contemporary decor, selection of fitted storage cupboards, fitted carpet and a double glazed window to the rear.