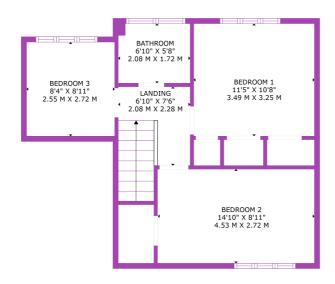

### Bedroom One

 $3.49m \times 3.25m (11' 5" \times 10' 8")$  The master bedroom is a spacious double bedroom with soft contemporary decor, selection of fitted storage cupboards, fitted carpet and a double glazed window to the rear.

#### Bedroom Two

4.53m  $\times$  2.72m (14' 10"  $\times$  8' 11") A generous double offering contemporary decor, over stairs storage cupboard, fitted carpet and a double glazed window to the front.

# Bedroom Three

 $2.55m \times 2.72m$  (8' 4"  $\times$  8' 11") Bedroom three is a good sized double with contemporary decor, fitted carpet and a double glazed window to the rear.

### Bathroom

 $2.08 \,\mathrm{m} \times 1.72 \,\mathrm{m}$  (6' 10"  $\times$  5' 8") Completing the accommodation is the family bathroom comprising of a wash hand basin and wc combination unit with vanity, bath with overhead shower, stylish tiling to walls with a wet wall finish around the bath, heated towel rail, laminate flooring and a double glazed opaque window to the rear.