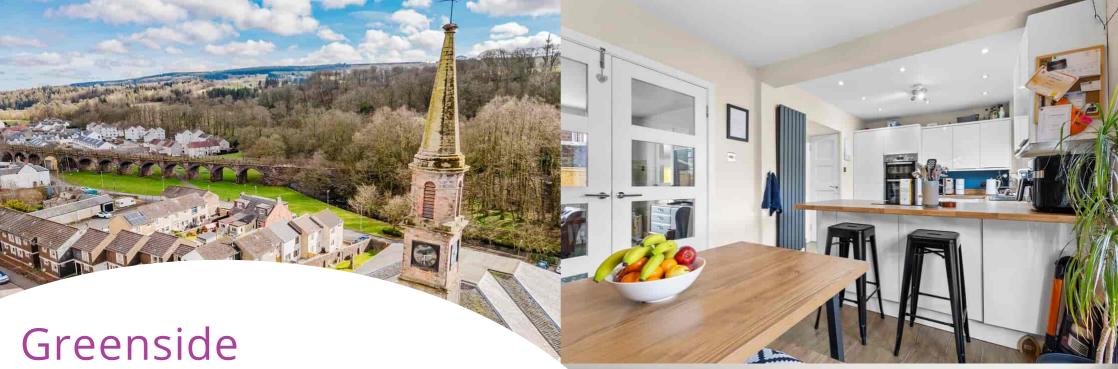

# Dining Kitchen

5.67m x 2.85m (18' 7" x 9' 4") Fully fitted dining sized kitchen complete with modern white gloss wall and base storage units, integrated oven, ceramic hob and hood, plumbing and space for a washing machine and dish washer, stylish decor, ceiling spotlights, plentiful space for dining table and chairs, quality laminate flooring, a double glazed window to the rear and double glazed french doors overlooking and giving access to the rear gardens.