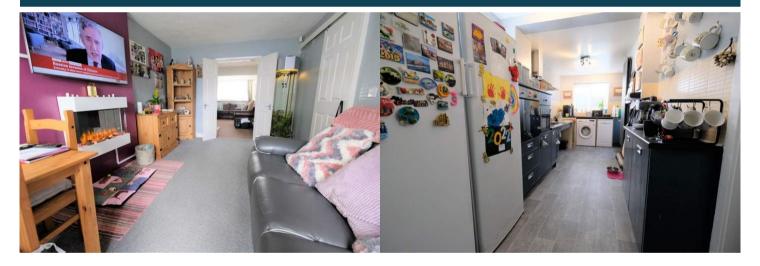

The interior of this well-presented property comprises a spacious living room, dining room, fitted kitchen and accessible shower room on the ground floor. The first floor consists of three bedrooms and the family bathroom. The exterior boasts an enclosed rear garden with artificial lawn and decked areas, perfect for enjoying the summer months.