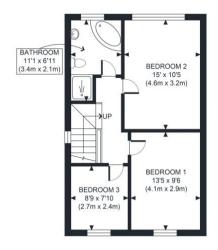

The interior of this well-presented property comprises a spacious living room, dining room, fitted kitchen and accessible shower room on the ground floor. The first floor consists of three bedrooms and the family bathroom. The exterior boasts an enclosed rear garden with artificial lawn and decked areas, perfect for enjoying the summer months.

GROSS INTERNAL FLOOR AREA 512 SQ FT

| APPROX. GROSS INTERNAL FLOOR AREA 725 SQ FT / 67 SQM                                                                                                                                      |      | Talbot Rd   |
|-------------------------------------------------------------------------------------------------------------------------------------------------------------------------------------------|------|-------------|
| Disclaimer: Floor plan measurements are approximate and are for illustrative purposes only.                                                                                               | date | 07/03/22    |
| While we do not doubt the floor plan accuracy and completeness, you or your advisors should conduct a careful, independent investigation of the property in respect of monetary valuation |      | photoplan 🏭 |

| APPROX. GROSS INTERNAL FLOOR AREA 512 SQ FT / 48 SQM                                                                                                                                         |      | Talbot Rd   |
|----------------------------------------------------------------------------------------------------------------------------------------------------------------------------------------------|------|-------------|
|                                                                                                                                                                                              | date | 07/03/22    |
| While we do not doubt the floor plan accuracy and completeness, you or your advisors should<br>conduct a careful, independent investigation of the property in respect of monetary valuation |      | photoplan 🔐 |