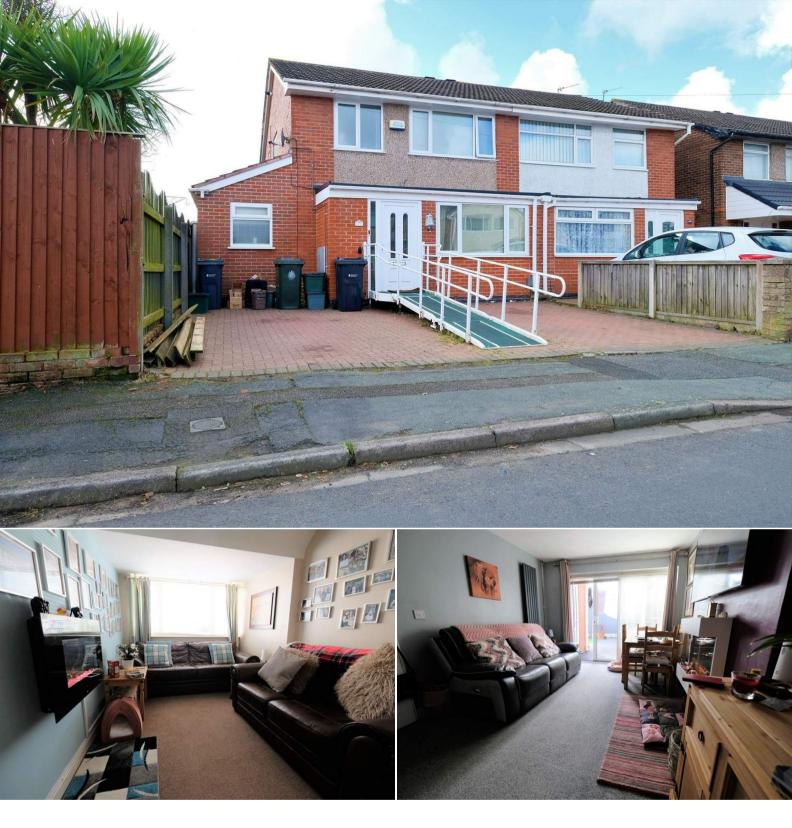

## Talbot Road Ellesmere Port

Bettermove are pleased to welcome to the market this charming three bedroom semi-detached house in Great Sutton.

The property benefits from wheelchair access with a ramp to the entrance and stairlift. There is off road parking to the front for two vehicles. The council tax band is B.

The interior of this well-presented property comprises a spacious living room, dining room, fitted kitchen and accessible shower room on the ground floor. The first floor consists of three bedrooms and the family bathroom. The exterior boasts an enclosed rear garden with artificial lawn and decked areas, perfect for enjoying the summer months.