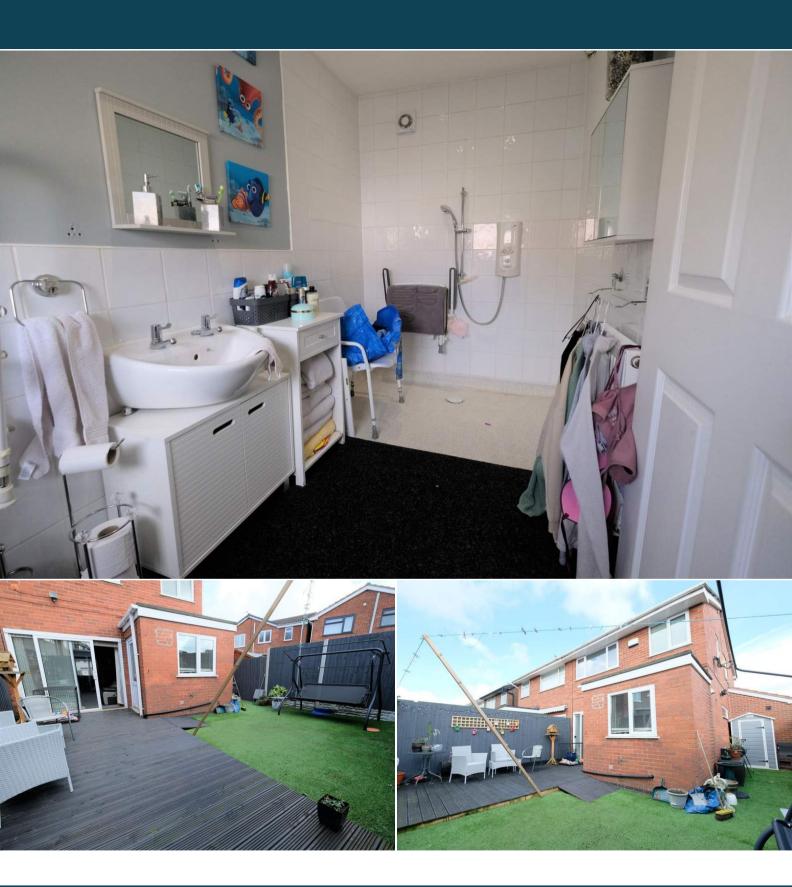

## Talbot Road Ellesmere Port

Bettermove are pleased to welcome to the market this charming three bedroom semi-detached house in Great Sutton.

The property benefits from wheelchair access with a ramp to the entrance and stairlift. There is off road parking to the front for two vehicles. The council tax band is B.

The interior of this well-presented property comprises a spacious living room, dining room, fitted kitchen and accessible shower room on the ground floor. The first floor consists of three bedrooms and the family bathroom. The exterior boasts an enclosed rear garden with artificial lawn and decked areas, perfect for enjoying the summer months.