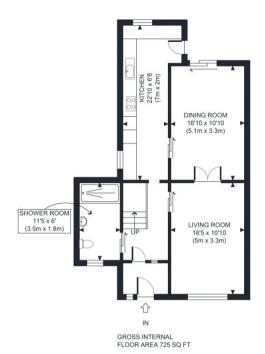

GROSS INTERNAL FLOOR AREA 512 SQ FT

| APPROX. GROSS INTERNAL FLOOR AREA 725 SQ FT / 67 SQM                                                                                                                                      |      | Talbot Rd   |
|-------------------------------------------------------------------------------------------------------------------------------------------------------------------------------------------|------|-------------|
| Disclaimer: Floor plan measurements are approximate and are for illustrative purposes only.                                                                                               | date | 07/03/22    |
| While we do not doubt the floor plan accuracy and completeness, you or your advisors should conduct a careful, independent investigation of the property in respect of monetary valuation |      | photoplan 🏭 |

| APPROX. GROSS INTERNAL FLOOR AREA 512 SQ FT / 48 SQM                                                                                                                                         |      | Talbot Rd   |
|----------------------------------------------------------------------------------------------------------------------------------------------------------------------------------------------|------|-------------|
|                                                                                                                                                                                              | date | 07/03/22    |
| While we do not doubt the floor plan accuracy and completeness, you or your advisors should<br>conduct a careful, independent investigation of the property in respect of monetary valuation |      | photoplan 🔐 |