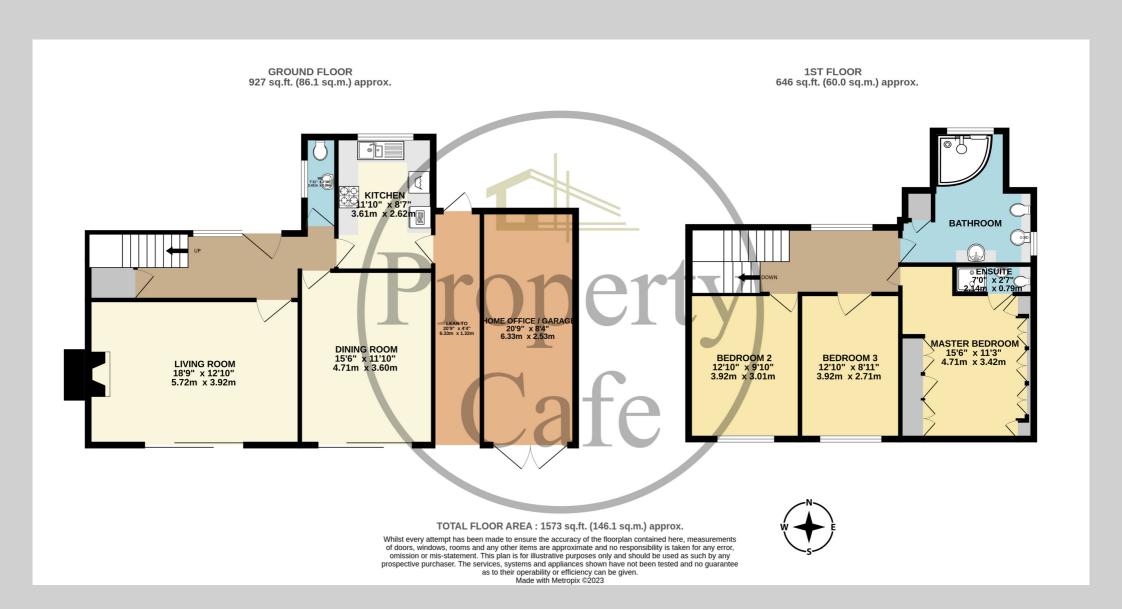

1 Wealden Way, Bexhill-on-Sea, East Sussex, TN39 4NZ Three Bed Family Home With Substantial South Facing Garden £565,000

The Property Cafe is delighted to offer for sale this spacious Three Bedroom Detached Family Home with benefits and accommodation that includes: A Spacious Inner Hall & Landing \* Three Good Size Bedrooms \* Two Spacious South Facing Reception Rooms \* A Modern Well Planned Fitted Kitchen \* Master Bedroom With En-Suite Shower Room \* Spacious Modern Family Bathroom \* Large South Facing Rear Garden With Patio & Central Lawn \* Detached Garage (Converted To A Home Office) \* Good Size In & Out Carriage Drive Offering Ample Parking \* Central Heating & Double Glazed \* Well Presented & Spacious Throughout \* Ample Storage & Large Loft Space \* Sought After Little Common Location \* Viewing Highly Recommended \* Call Bexhill On Sea 01424 224488...

- Three Bed Detached Family Home
- Two Spacious Reception Rooms
- Well Planned Modern Fitted Kitchen
  - Master Bedroom With En-Suite
- Spacious & Modern Family Bathroom
  - Large South Facing Rear Garden

- Detached Garage (Converted To A Home Office)
  - Good Size In & Out Carriage Drive
  - Central Heating & Double Glazed
  - Well Presented & Spacious Throughout
    - Ample Storage & Large Loft Space
  - Sought After Little Common Location