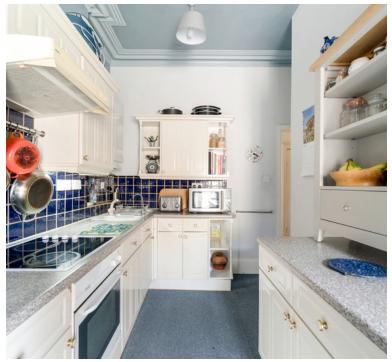

#### Kitchen

6' 10" x 14' 4" (2.08m x 4.37m) Window to side aspect, range of wall and base units inset sink and drainer with mixer taps over, integrated hob and oven, space for fridge freezer, radiator.