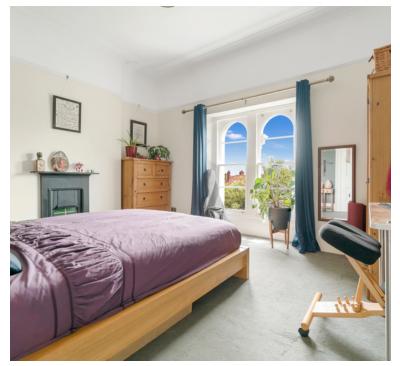

## Bedroom

12' 1" x 13' 9" (3.68m x 4.19m) Window to front aspect, radiator.

#### Bedroom

7' 6" x 14' 4" (2.29m x 4.37m) Window to side aspect, radiator.