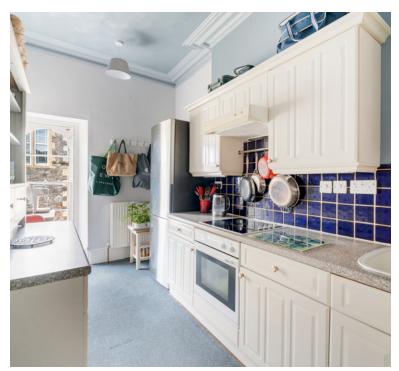

#### Kitchen

6' 10" x 14' 4" (2.08m x 4.37m) Window to side aspect, range of wall and base units inset sink and drainer with mixer taps over, integrated hob and oven, space for fridge freezer, radiator.