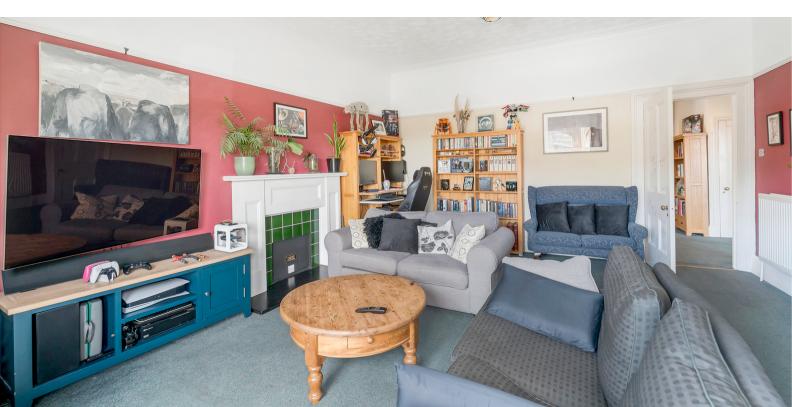

## Living Room

19' 0" x 15' 9" (5.79m x 4.80m) Bay windows to front aspect, south facing making the room very light, two radiators.