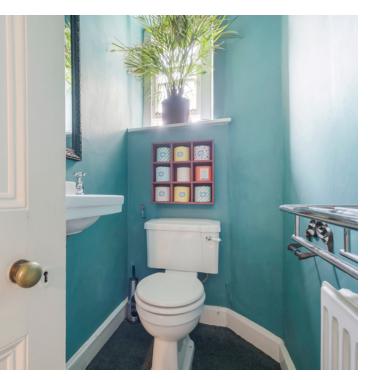

#### Cloakroom

Window to rear aspect, wash hand basin, low level WC and radiator.