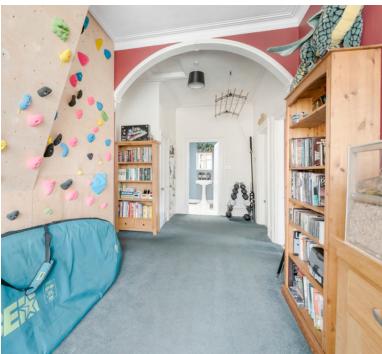

## **Entrance Hall**

Great high ceilings making it feel very spacious with doors to all rooms and storage cupboards.