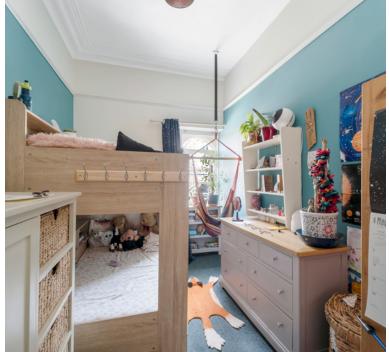

## Bedroom

12' 1" x 13' 9" (3.68m x 4.19m) Window to front aspect, radiator.

#### Bedroom

7' 6" x 14' 4" (2.29m x 4.37m) Window to side aspect, radiator.