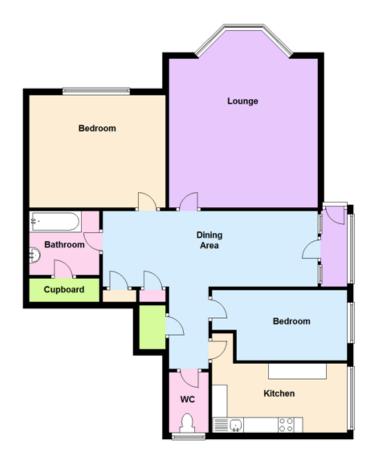

#### **ROOM DESCRIPTIONS**

#### Entrance

Steps rising to first floor entrance to property with door opening into porch and front door opening through to;

## **Entrance Hall**

Great high ceilings making it feel very spacious with doors to all rooms and storage cupboards.

## Living Room

19' 0" x 15' 9" (5.79m x 4.80m) Bay windows to front aspect, south facing making the room very light, two radiators.

#### Kitchen

6' 10" x 14' 4" (2.08m x 4.37m) Window to side aspect, range of wall and base units inset sink and drainer with mixer taps over, integrated hob and oven, space for fridge freezer, radiator.

#### Cloakroom

Window to rear aspect, wash hand basin, low level WC and radiator.

## Bedroom

12' 1" x 13' 9" (3.68m x 4.19m) Window to front aspect, radiator.

#### Bedroom

7' 6" x 14' 4" (2.29m x 4.37m) Window to side aspect, radiator.

#### Bathroom

6' 11" x 7' 8" (2.11m x 2.34m) Bath with shower attachment over, pedestal wash hand basin, storage cupboard housing utility item.