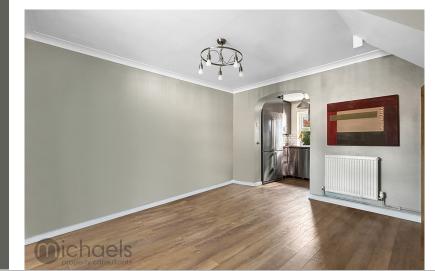

## **Dining Room**

11' 0" x 6' 11" (3.35m x 2.11m) UPVC doors to garden.

# **Reception Room/Dining Area**

12' 1" x 11' 4" (3.68m x 3.45m) UPVC window to front aspect, radiator, understairs storage cupboard.