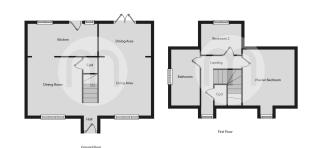

cupboard.

# First Floor

# Landing

Access to loft hatch, door to:

## **Bedroom One**



11' 8" x 11' 3" (3.56m x 3.43m) UPVC window to side aspect, radiator.

# Property Details.

#### **Bedroom Two**



8' 9" x 6' 8" (2.67m x 2.03m) UPVC window to rear aspect, radiator.

## Bathroom



11' 9" x 5' 9" (3.58m x 1.75m) His and hers sinks, UPVC window to side aspect, chrome towel rail, tiled walls and flooring, vanity wash basin panelled bath with shower attached.

#### Outside



Outside the property features a generous wrap around garden, housing a raised decking area, this of which would be ideal four outdoor seating and al-fresco dining. The remainder of the garden is predominantly laid to lawn. Off road parking is available for two/three vehicles.

# Property Details.

## Floorplans



#### Location



We have not carried out a structural survey and the services, appliances and specific fittings have not been tested. All photographs, measurements, floor plans and distances referred to are given as a guide only and should not be relied upon for the purchase of carpets or any other fixtures or fittings. Gardens, roof terraces, balconies and communal gardens as well as tenure and lease details cannot have their accuracy guaranteed for intending purchasers. Lease details, service ground rent (where applicable) are given as a guide only and should be checked and confirmed by your solicitor prior to exchange of contracts.



62 Head Street, Essex, CO1 1PB 🌔 (01206 576999 🌙 🥑 sales@michaelsproperty.co.uk