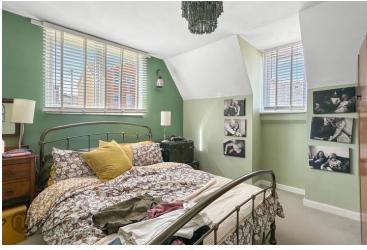

## **Bedroom One**

11' 8" x 11' 3" (3.56m x 3.43m) UPVC window to side aspect, radiator.

#### **Bedroom Two**

8' 9" x 6' 8" (2.67m x 2.03m) UPVC window to rear aspect, radiator.