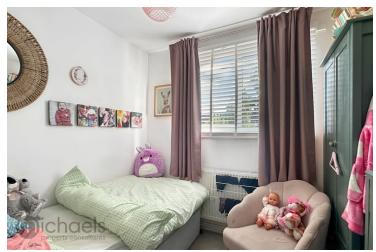

## **Bedroom One**

11' 8" x 11' 3" (3.56m x 3.43m) UPVC window to side aspect, radiator.

#### **Bedroom Two**

8' 9" x 6' 8" (2.67m x 2.03m) UPVC window to rear aspect, radiator.