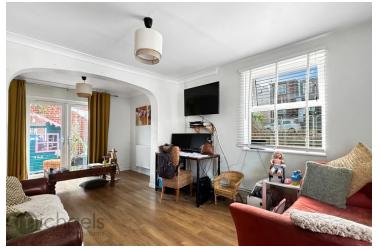

# Living Room

12' 1" x 10' 9" (3.68m x 3.28m) UPVC window to front aspect, radiator.

# **Reception Room/Dining Area**

12' 1" x 11' 4" (3.68m x 3.45m) UPVC window to front aspect, radiator, understairs storage cupboard.