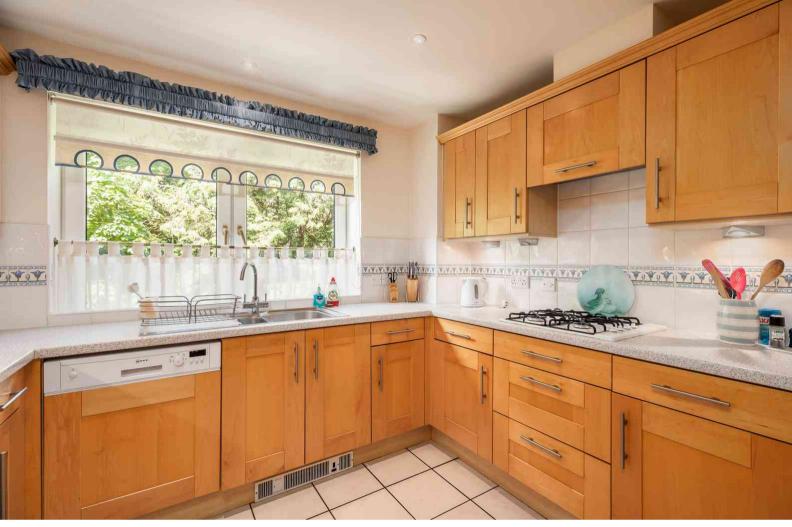

On entering the development you are immediately aware of the exacting presentation and style in the communal areas which sets the tone and flow to be found throughout. The apartment is deceptively spacious, with three double bedrooms, all with fitted wardrobes and the principal with an en suite shower room. There is an additional bathroom room which services bedrooms 2 and 3. Without doubt the heart of this apartment is the large lounge which leads open plan into dining room and provides access to the south facing balcony. From here you enjoy the tree tops and elevated views over the grounds. The modern fitted kitchen offers an abundance of storage and a range of integrated appliances whilst the separate utility room has storage and space and plumbing for a washing machine. There is also a storage cupboard in the entrance hall as you enter the apartment. Lift and stairs to all levels including the secure underground garaging.