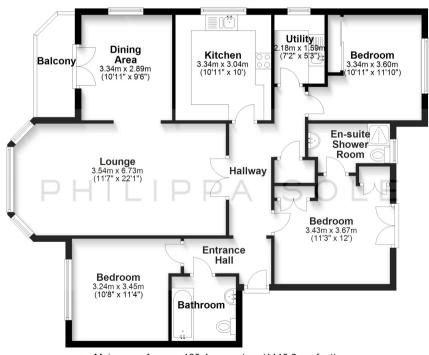

## Second Floor

Main area: approx. 103.4 sq. metres (1113.3 sq. feet)
Plus balconies, approx. 3.7 sq. metres (39.6 sq. feet)

Main area: Approx. 103.4 sq. metres (1113.3 sq. feet)
Plus balconies, approx. 3.7 sq. metres (39.6 sq. feet)

Bournemouth Energy Floor Plans are provided for illustration/identification purposes only. Not drawn to scale, unless stated and accept no esponsibility for any error, omission or mis-statement. Dimensions shown are to the nearest 7.5 cm / 3 inches. Total approx area shown on the plan may include any external terraces, balconies and other external areas. To find out more about Bournemouth Energy please visit www.bournemouthenergy co. uk (Tel: o1202 556006)
Plan produced using PlanUp.