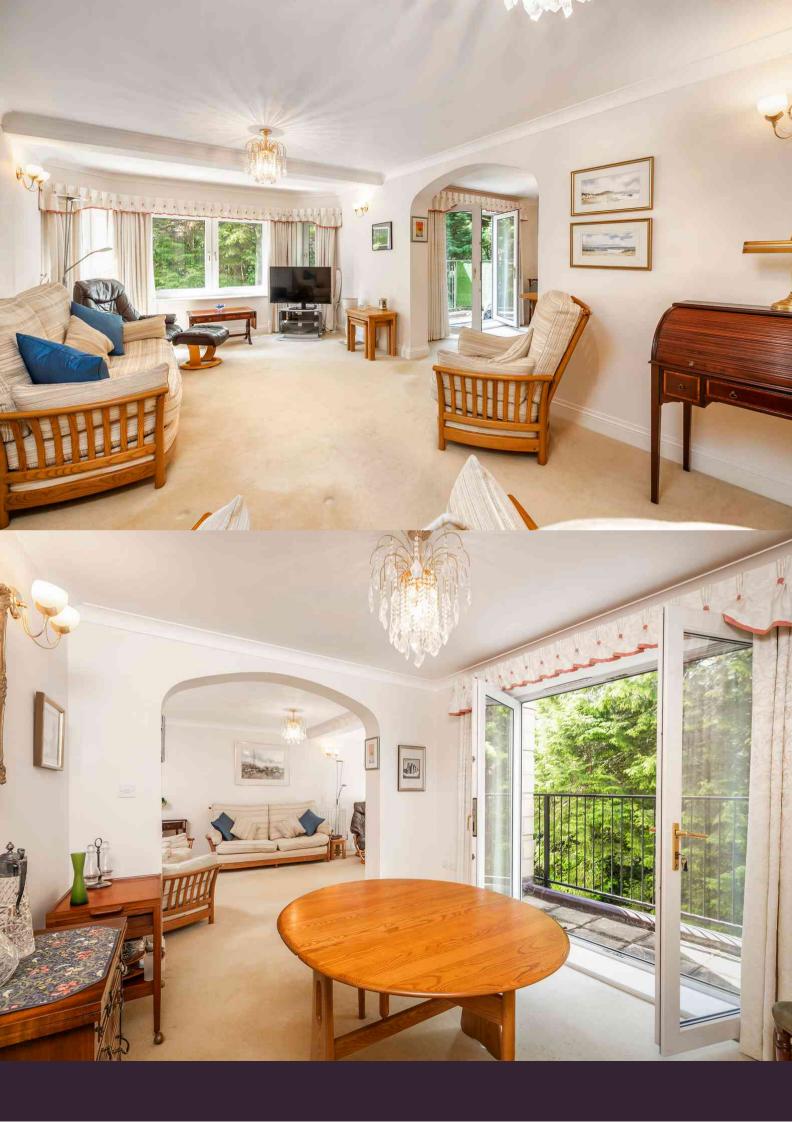

On entering the development you are immediately aware of the exacting presentation and style in the communal areas which sets the tone and flow to be found throughout. The apartment is deceptively spacious, with three double bedrooms, all with fitted wardrobes and the principal with an en suite shower room. There is an additional bathroom room which services bedrooms 2 and 3. Without doubt the heart of this apartment is the large lounge which leads open plan into dining room and provides access to the south facing balcony. From here you enjoy the tree tops and elevated views over the grounds. The modern fitted kitchen offers an abundance of storage and a range of integrated appliances whilst the separate utility room has storage and space and plumbing for a washing machine. There is also a storage cupboard in the entrance hall as you enter the apartment. Lift and stairs to all levels including the secure underground garaging.