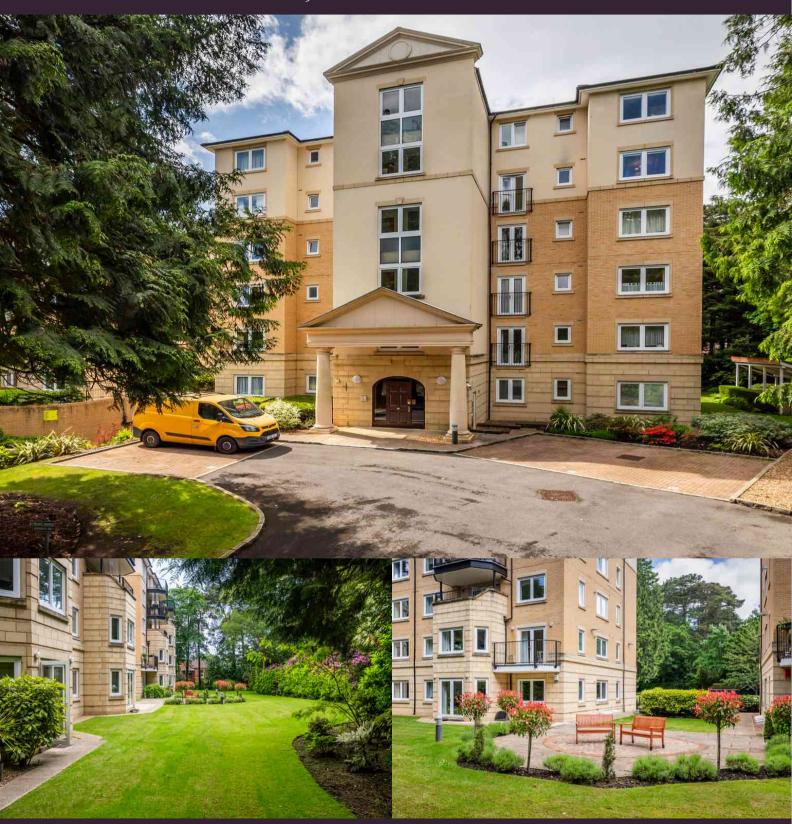

## About this property

A well presented, 3 double bedroom, second floor apartment located in a prestigious block benefiting from a balcony, en-suite to the principal bedroom, large L shaped lounge/dining room, modern kitchen, utility room and 2 secure underground parking spaces. 500m from Westbourne offered with no forward chain.

Branksome Gate is a Mansion style development, positioned on beautifully maintained grounds with a mixture of mature flower borders and lawned communal areas, perfect for enjoying the sunshine throughout the day. A absolute bonus is the ample visitors parking and two secure underground parking spaces for this apartment.

On entering the development you are immediately aware of the exacting presentation and style in the communal areas which sets the tone and flow to be found throughout. The apartment is deceptively spacious, with three double bedrooms, all with fitted wardrobes and the principal with an en suite shower room. There is an additional bathroom room which services bedrooms 2 and 3. Without doubt the heart of this apartment is the large lounge which leads open plan into dining room and provides access to the south facing balcony. From here you enjoy the tree tops and elevated views over the grounds. The modern fitted kitchen offers an abundance of storage and a range of integrated appliances whilst the separate utility room has storage and space and plumbing for a washing machine. There is also a storage cupboard in the entrance hall as you enter the apartment. Lift and stairs to all levels including the secure underground garaging.