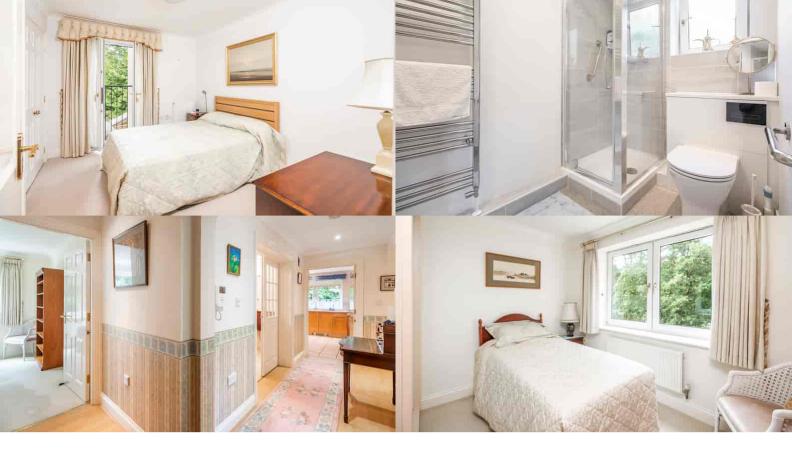

On entering the development you are immediately aware of the exacting presentation and style in the communal areas which sets the tone and flow to be found throughout. The apartment is deceptively spacious, with three double bedrooms, all with fitted wardrobes and the principal with an en suite shower room. There is an additional bathroom room which services bedrooms 2 and 3. Without doubt the heart of this apartment is the large lounge which leads open plan into dining room and provides access to the south facing balcony. From here you enjoy the tree tops and elevated views over the grounds. The modern fitted kitchen offers an abundance of storage and a range of integrated appliances whilst the separate utility room has storage and space and plumbing for a washing machine. There is also a storage cupboard in the entrance hall as you enter the apartment. Lift and stairs to all levels including the secure underground garaging.