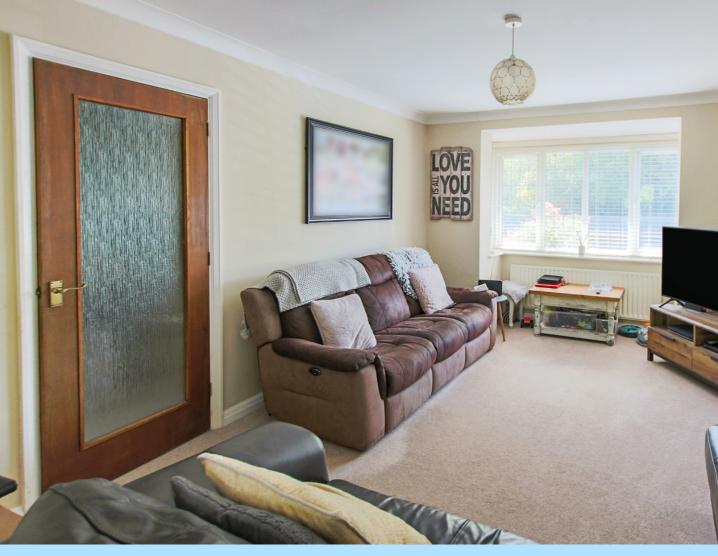

The ground floor comprises a welcoming entrance hallway which provides access to all downstairs rooms and where you'll find the downstairs WC and stairs leading to the first floor. The main lounge area is located towards the front of the property and a large bay window, allows in plenty of light. There is an opening through to the dining area which is located towards the rear of the property. Also towards the rear of the property is the separate kitchen which is fitted with a range of wall and base level units create a generous amount of storage and worksurface. Both the kitchen and dining area have a view over the rear garden with the dining room benefiting from double doors leading out to a small patio area.