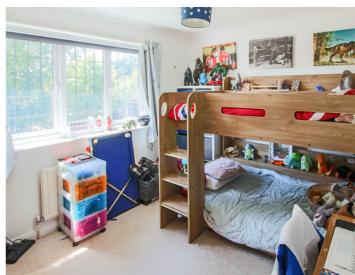

The first floor there are three good size bedrooms and a main family bathroom. The master bedroom which is located towards the rear of the property has a delightful view over the rear garden and benefits from an ensuite shower room and built-in wardrobes. Bedroom two which is another good size double bedroom is located towards the front of the property also has wardrobes. Bedroom three, a generous size single/Office area along with the master bedroom has a view over the rear garden. Bedrooms two and three are complimented by the separate family bathroom which is fitted with a panel enclosed bath, low-level WC, wash handbasin and window looking out to the front aspect.