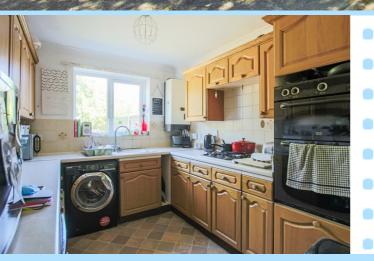

The ground floor comprises a welcoming entrance hallway which provides access to all downstairs rooms and where you'll find the downstairs WC and stairs leading to the first floor. The main lounge area is located towards the front of the property and a large bay window, allows in plenty of light. There is an opening through to the dining area which is located towards the rear of the property. Also towards the rear of the property is the separate kitchen which is fitted with a range of wall and base level units create a generous amount of storage and worksurface. Both the kitchen and dining area have a view over the rear garden with the dining room benefiting from double doors leading out to a small patio area.