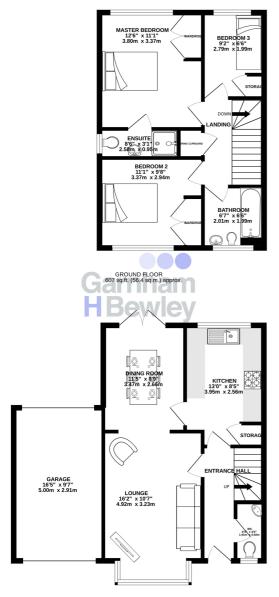

#### TOTAL FLOOR AREA : 1048 sq.ft. (97.4 sq.m.) approx.

Whilst every attempt has been made to ensure the accuracy of the floorplan contained here, measurement of doors, windows, rooms and any other items are approximate and no responsibility is taken for any error, omission or mis-statement. This plan is for illustrative purposes only and should be used as such by any prospective purchaser. The services, systems and appliances shown have not been tested and no guarante as to their operability or efficiency can be given. Made with Metropix ©2022

### Ground Floor

#### **Entrance Hallway**

**Lounge** 16' 2" x 10' 7" (4.93m x 3.23m)

**Dining Room** 11' 5" x 8' 9" (3.48m x 2.67m)

**Kitchen** 13' 0" x 8' 5" (3.96m x 2.57m)

First Floor

Master Bedroom 12' 6" x 11' 1" (3.81m x 3.38m)

**Ensuite** 8' 6" x 3' 1" (2.59m x 0.94m)

**Bedroom Two** 11' 1" x 9' 8" (3.38m x 2.95m)

Bedroom Three 9' 2" x 6' 6" (2.79m x 1.98m)

**Bathroom** 6' 7" x 6' 6" (2.01m x 1.98m)

Outside

Front & Rear Garden

Garage & Driveway