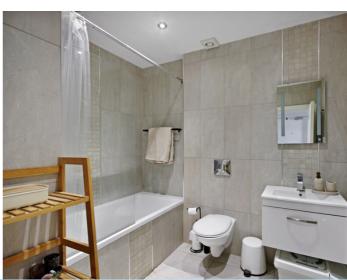

The bathroom is designed with both style and practicality in mind, featuring a luxurious bath (with shower above), a chic wall-mounted sink, low-level WC, neutral tiles that compliment the modern aesthetic and a large mirror to complete the space.

#### Bathroom:

8' 1" x 6' 11" (2.46m x 2.11m)

For further information contact Garnham H Bewley: Tel: 01342 410227 | Email: eastgrinstead@garnhamhbewley.co.uk

Nearest Stations:

East Grinstead Station (0.4 miles)