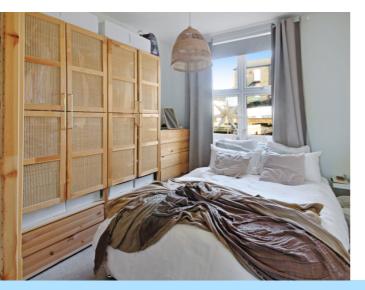

The apartment boasts a spacious double bedroom, offering ample room for relaxation and storage. The lounge features double windows, flooding the room with natural light and providing a bright, welcoming space for both relaxing and entertaining.

#### Bedroom:

11' 1" x 9' 10" (3.38m x 3.00m)