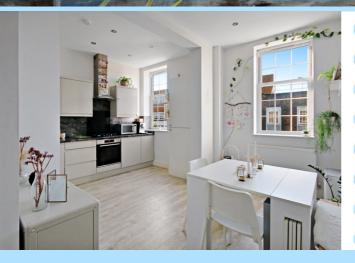

The generous kitchen/breakfast room is a highlight, offering plenty of space for dining and an integrated range of appliances, including a gas hob, electric oven, dishwasher and fridge/freezer. The room also benefits from a utility cupboard, neatly housing a washing machine for added convenience.