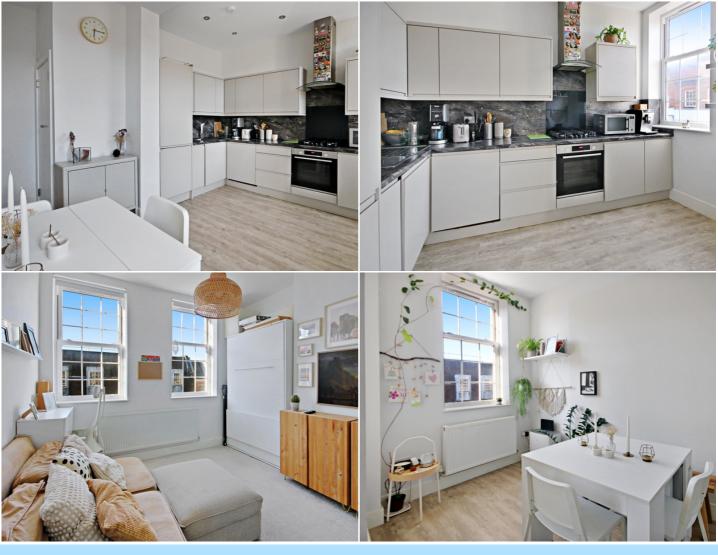

The apartment boasts a spacious double bedroom, offering ample room for relaxation and storage. The lounge features double windows, flooding the room with natural light and providing a bright, welcoming space for both relaxing and entertaining.

The generous kitchen/breakfast room is a highlight, offering plenty of space for dining and an integrated range of appliances, including a gas hob, electric oven, dishwasher and fridge/freezer. The room also benefits from a utility cupboard, neatly housing a washing machine for added convenience.

The bathroom is designed with both style and practicality in mind, featuring a luxurious bath (with shower above), a chic wall-mounted sink, low-level WC, neutral tiles that compliment the modern aesthetic and a large mirror to complete the space.