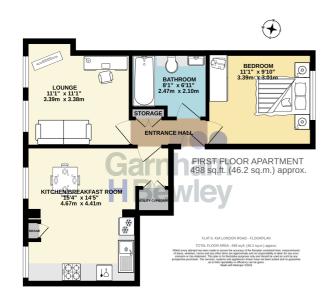

## Accommodation

# First Floor Apartment: Entrance Hall:

3' 2" x 8' 1" (0.97m x 2.46m)

### Kitchen/Breakfast Room:

15' 4" x 14' 5" (4.67m x 4.39m)

## Lounge:

11' 1" x 11' 1" (3.38m x 3.38m)

#### Bedroom:

11' 1" x 9' 10" (3.38m x 3.00m)

#### Bathroom:

8' 1" x 6' 11" (2.46m x 2.11m)

For further information contact Garnham H Bewley: Tel: 01342 410227 | Email: eastgrinstead@garnhamhbewley.co.uk

Nearest Stations:

East Grinstead Station (0.4 miles)