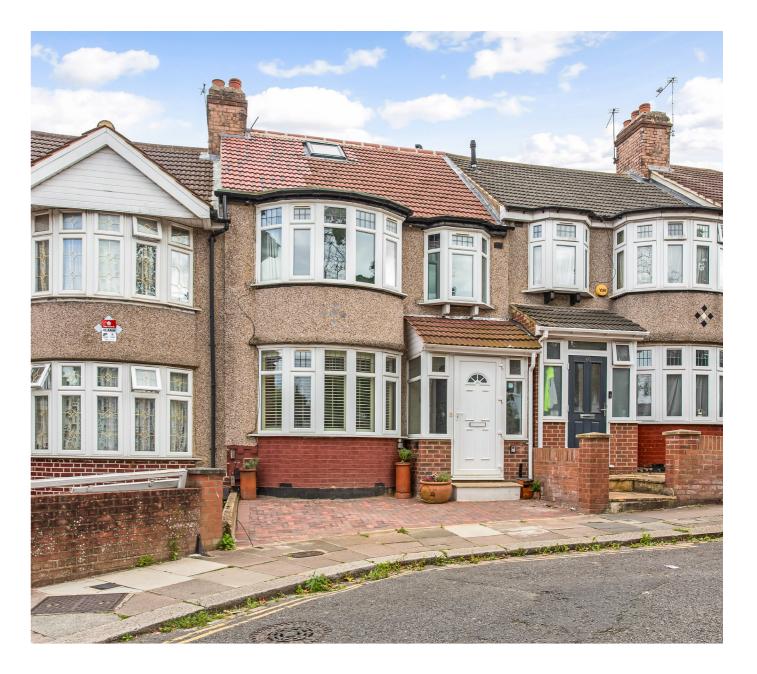

## Oldfield Lane South, UB6 £629,000

Welcome to this stunning terraced house featuring four generously sized bedrooms and two bathrooms. The property offers a separate reception room, along with an open plan kitchen and living area.

Lovingly and skilfully refurbished by the current owners to be a wonderful family home.

Approximate Floor Area = 125.3 sq m / 1349 sq ft Outbuilding = 13.8 sq m / 148 sq ft Total = 139.1 sq m / 1497 sq ft

# Oldfield Lane South, UB6 £629,000

Beautiful bay windows fill the home with natural light, enhancing its charm.

Recently renovated, it boasts a loft conversion, a conservatory, and an outhouse at the back of the garden that can be used as a studio. Ideally located in Greenford, the home is close to local amenities and excellent transport links, offering both comfort and convenience. EPC Rating D.