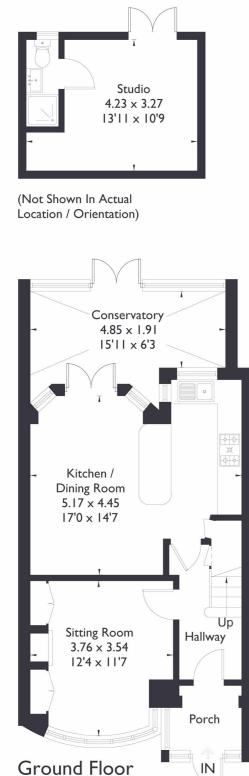

Lovingly and skilfully refurbished by the current owners to be a wonderful family home.

Approximate Floor Area = 125.3 sq m / 1349 sq ft Outbuilding = 13.8 sq m / 148 sq ft Total = 139.1 sq m / 1497 sq ft

# Oldfield Lane South, UB6 £629,000

Beautiful bay windows fill the home with natural light, enhancing its charm.

Recently renovated, it boasts a loft conversion, a conservatory, and an outhouse at the back of the garden that can be used as a studio. Ideally located in Greenford, the home is close to local amenities and excellent transport links, offering both comfort and convenience. EPC Rating D.