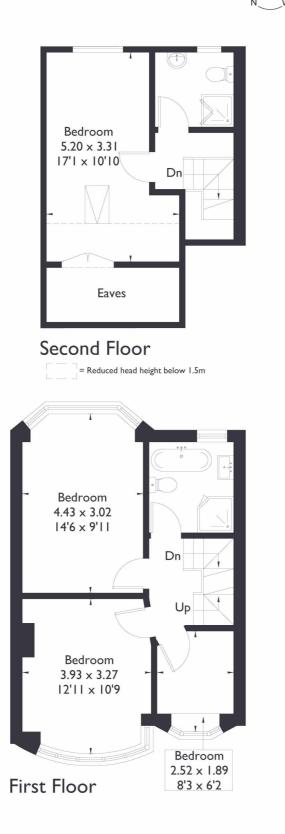

Lovingly and skilfully refurbished by the current owners to be a wonderful family home.

Approximate Floor Area = 125.3 sq m / 1349 sq ft Outbuilding = 13.8 sq m / 148 sq ft Total = 139.1 sq m / 1497 sq ft

# Oldfield Lane South, UB6 £629,000

Beautiful bay windows fill the home with natural light, enhancing its charm.

Recently renovated, it boasts a loft conversion, a conservatory, and an outhouse at the back of the garden that can be used as a studio. Ideally located in Greenford, the home is close to local amenities and excellent transport links, offering both comfort and convenience. EPC Rating D.