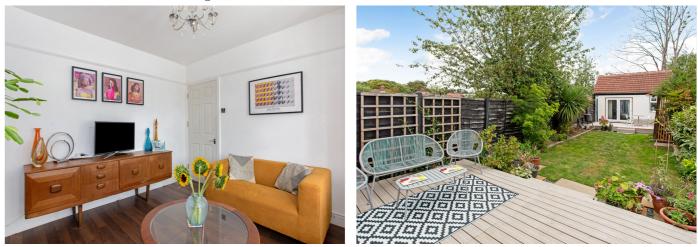

Lovingly and skilfully refurbished by the current owners to be a wonderful family home.

Approximate Floor Area = 125.3 sq m / 1349 sq ft Outbuilding = 13.8 sq m / 148 sq ft Total = 139.1 sq m / 1497 sq ft

# Oldfield Lane South, UB6 £629,000

Beautiful bay windows fill the home with natural light, enhancing its charm.

Recently renovated, it boasts a loft conversion, a conservatory, and an outhouse at the back of the garden that can be used as a studio. Ideally located in Greenford, the home is close to local amenities and excellent transport links, offering both comfort and convenience. EPC Rating D.