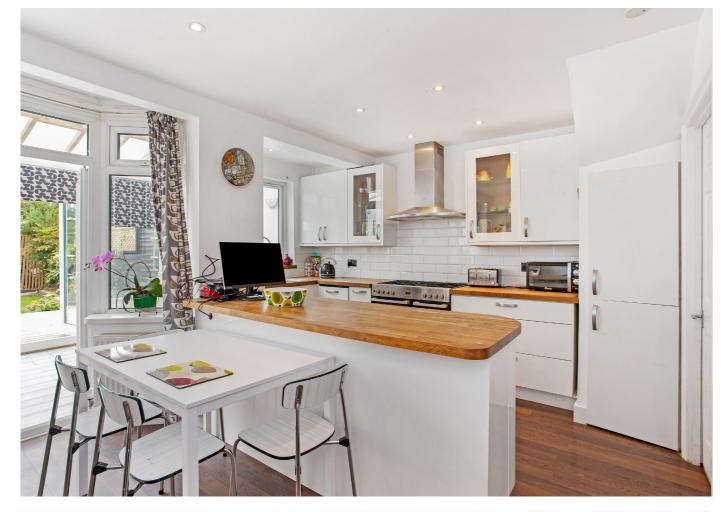

## Oldfield Lane South, UB6 £629,000

Welcome to this stunning terraced house featuring four generously sized bedrooms and two bathrooms. The property offers a separate reception room, along with an open plan kitchen and living area.

Lovingly and skilfully refurbished by the current owners to be a wonderful family home.

Approximate Floor Area = 125.3 sq m / 1349 sq ft Outbuilding = 13.8 sq m / 148 sq ft Total = 139.1 sq m / 1497 sq ft

# Oldfield Lane South, UB6 £629,000

Beautiful bay windows fill the home with natural light, enhancing its charm.

Recently renovated, it boasts a loft conversion, a conservatory, and an outhouse at the back of the garden that can be used as a studio. Ideally located in Greenford, the home is close to local amenities and excellent transport links, offering both comfort and convenience. EPC Rating D.