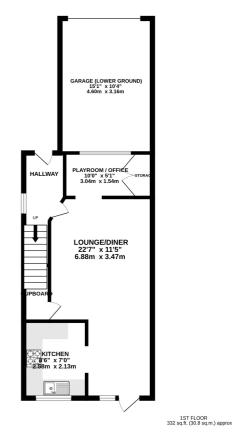

TOTAL FLOOR AREA : 890 sq.ft. (82.7 sq.m.) approx. Whilst every attempt has been made to ensure the accuracy of the floorplan contained here, measurements of doors, windows, rooms and any other items are approximate and no responsibility is taken for any error, omission or mis-statement. This plan is for illustrative purposes only and should be used as such by any prospective purchaser. The services, systems and appliances shown have not been tested and no guarantee as to their operability or efficiency can be given. Made with Metropix 20205