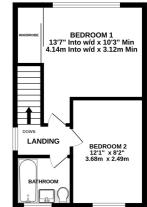

TOTAL FLOOR AREA : 890 sq.ft. (82.7 sq.m.) approx. Whilst every attempt has been made to ensure the accuracy of the floorplan contained here, measurements of doors, windows, rooms and any other items are approximate and no responsibility is taken for any error, omission or mis-statement. This plan is for illustrative purposes only and should be used as such by any prospective purchaser. The services, systems and appliances shown have not been tested and no guarantee as to their operability or efficiency can be given. Made with Metropix 20205