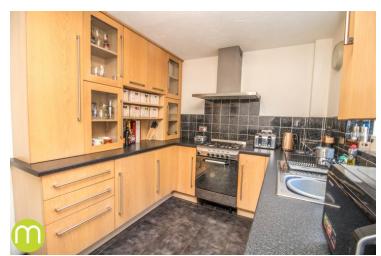

#### Kitchen/Diner

13' 4" x 8' 4" (4.06m x 2.54m) With UPVC double glazed window and door to rear, radiator, understairs storage cupboard, a range of matching eye level and base units, oven, gas hob and extractor hood over, integrated fridge and freezer.