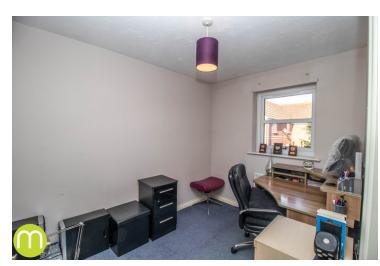

#### **Bedroom Two**

9' 9" x 7' 4" (2.97m x 2.24m) With UPVC double glazed window to rear, radiator, cupboard.