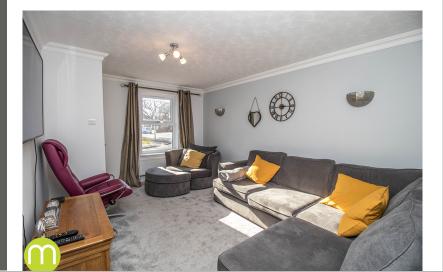

#### Lounge

14' 10" x 10' 4" (4.52m x 3.15m) With UPVC double glazed window to front, radiator, TV point, door to;