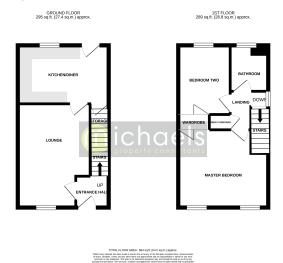

#### **Floorplans**

#### **Ground Floor**

#### **Entrance Hall**

With UPVC double glazed window to side, stairs rising to first floor, door to;

#### Lounge

14' 10" x 10' 4" (4.52m x 3.15m) With UPVC double glazed window to front, radiator, TV point, door to;

#### Kitchen/Diner

13' 4" x 8' 4" (4.06m x 2.54m) With UPVC double glazed window and door to rear, radiator, understairs storage cupboard, a range of matching eye level and base units, oven, gas hob and extractor hood over, integrated fridge and freezer.

#### First Floor

#### Landing

With UPVC double glazed window to side, cupboard, doors to;

#### **Bedroom One**

13' 4" x 11' 0" (4.06m x 3.35m) With two UPVC double glazed windows to front, two radiator, cupboard.

#### **Bedroom Two**

9' 9" x 7' 4" (2.97m x 2.24m) With UPVC double glazed window to rear, radiator, cupboard.

#### **Family Bathroom**

With UPVC double glazed obscure window to rear, close coupled WC, wash hand basin, panelled bath with shower screen and shower over.