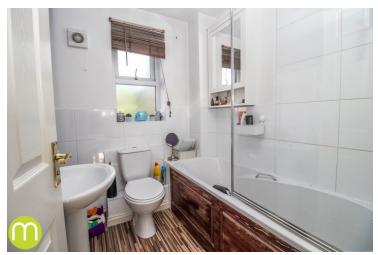

#### **Family Bathroom**

With UPVC double glazed obscure window to rear, close coupled WC, wash hand basin, panelled bath with shower screen and shower over.