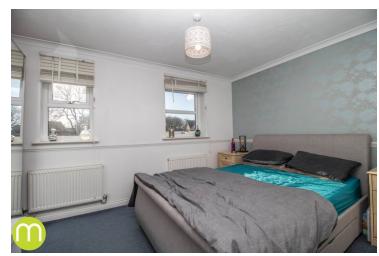

#### **Bedroom One**

13' 4" x 11' 0" (4.06m x 3.35m) With two UPVC double glazed windows to front, two radiator, cupboard.