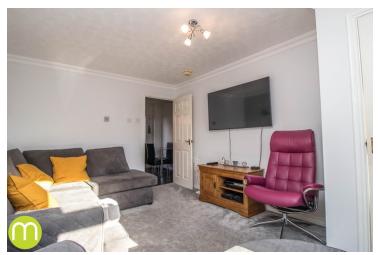

#### Lounge

14' 10" x 10' 4" (4.52m x 3.15m) With UPVC double glazed window to front, radiator, TV point, door to;