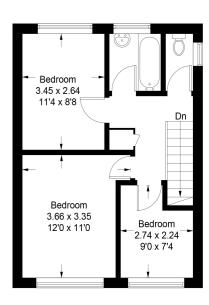

#### 108 Hithermore Road

Approximate Gross Internal Area = 79.6 sq m / 857 sq ft

**First Floor** 