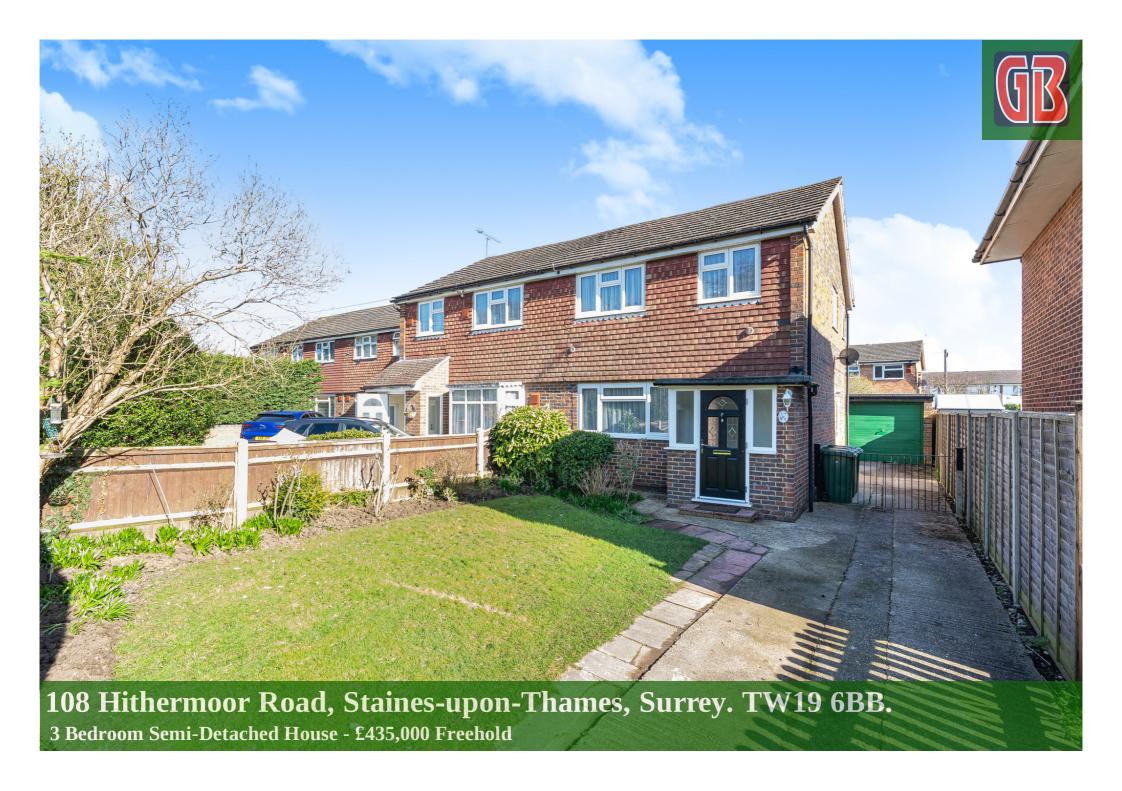

## 108 Hithermoor Road, Staines-upon-Thames, Surrey. TW19 6BB.

3 Bedroom Semi-Detached House - £435,000 Freehold

WELL PRESENTED & SPACIOUS THREE BEDROOM SEMI-DETACHED PROPERTY SITUATED ALONG THIS SOUGHT AFTER ROAD IDEALLY LOCATED FOR EASY ACCESS TO BOTH STAINES & ASHFORD TOWN CENTRES, HEATHROW AIRPORT & LOCAL MOTORWAY NETWORKS. Offering great scope for extension (S.T.R.P.P), the property benefits from a spacious lounge/diner, separate modern fitted kitchen, three well proportioned bedrooms, modern white bathroom suite, large rear garden, off-street parking and garage. No Onward Chain. Viewings Highly Recommended!