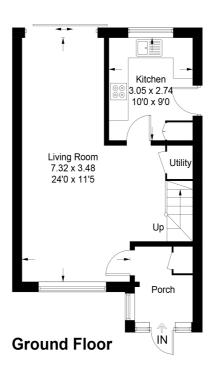

#### 108 Hithermore Road

Approximate Gross Internal Area = 79.6 sq m / 857 sq ft

**First Floor** 