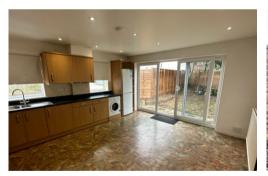

## £500,000 Freehold

This three bedroom semi detached home is situated on the corner of Hatfield Road and Richmond Court. The property consists of living room to front aspect, kitchen dining room to the rear. The first floor has two double bedrooms, bathroom and separate toilet, to the second floor a further bedroom.