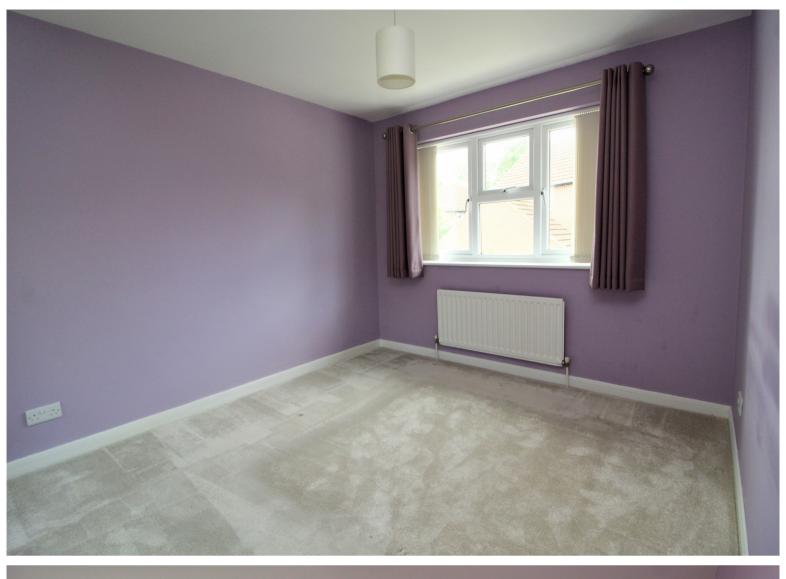

### **BEDROOM ONE**

12' 1" x 9' 7" (3.68m x 2.92m)

### **BEDROOM TWO**

10' 8" x 9' 8" (3.25m x 2.95m)

### **BEDROOM THREE**

9' 5" x 7' 7" (2.87m x 2.31m)