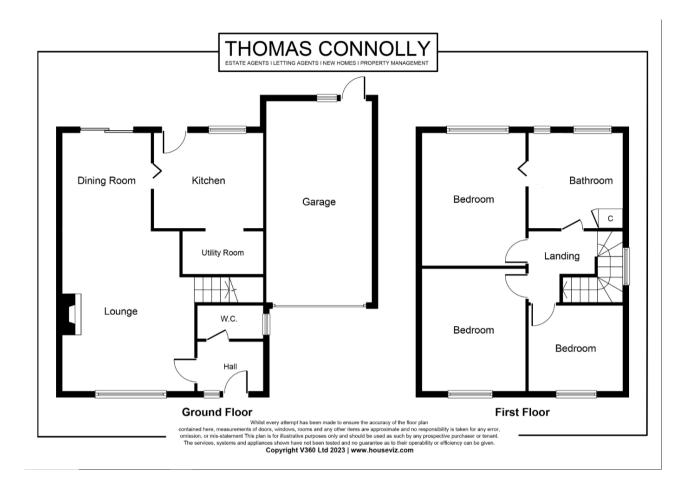

The accommodation in brief comprises; ground floor - entrance hall, downstairs cloakroom, kitchen, dining room, utilty room and sitting room. The first floor offers three bedrooms and a family shower room with airing cupboard. This property also benefits from a rear garden with gated side access, single garage and off road parking for up to three cars.

#### **ROOM DESCRIPTIONS**

# **ENTRANCE HALL**

### **DOWNSTAIRS CLOAKROOM**

#### **KITCHEN**

10' 0" x 8' 0" (3.05m x 2.44m)

### **UTILITY ROOM**

7' 2" x 3' 6" (2.18m x 1.07m)

### **DINING ROOM**

8' 7" x 8' 2" (2.62m x 2.49m)

## **SITTING ROOM**

14' 6" x 11' 9" (4.42m x 3.58m)

### **FIRST FLOOR**

### **BEDROOM ONE**

12' 1" x 9' 7" (3.68m x 2.92m)

### **BEDROOM TWO**

10' 8" x 9' 8" (3.25m x 2.95m)

### **BEDROOM THREE**

9' 5" x 7' 7" (2.87m x 2.31m)

### FAMILY BATHROOM / SHOWER ROOM

FRONT AND REAR GARDENS

# SINGLE GARAGE AND DRIVEWAY PARKING FOR THREE CARS

# FLOORPLAN & EPC