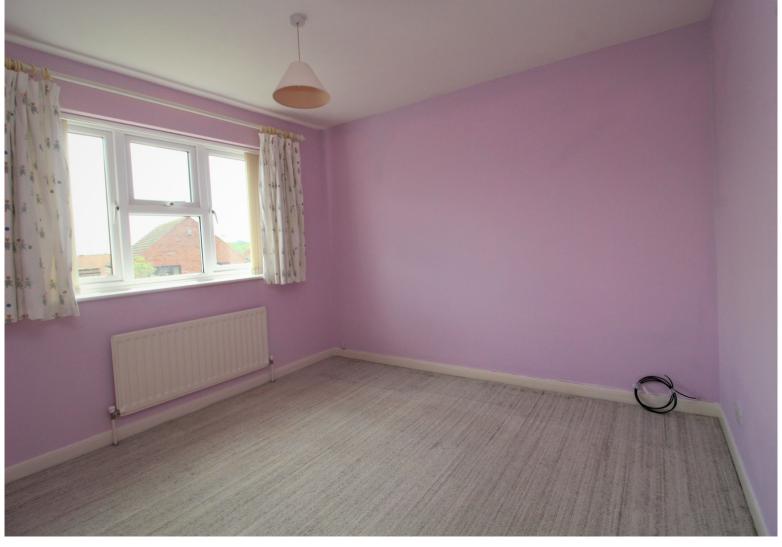

### **BEDROOM ONE**

12' 1" x 9' 7" (3.68m x 2.92m)

### **BEDROOM TWO**

10' 8" x 9' 8" (3.25m x 2.95m)

### **BEDROOM THREE**

9' 5" x 7' 7" (2.87m x 2.31m)