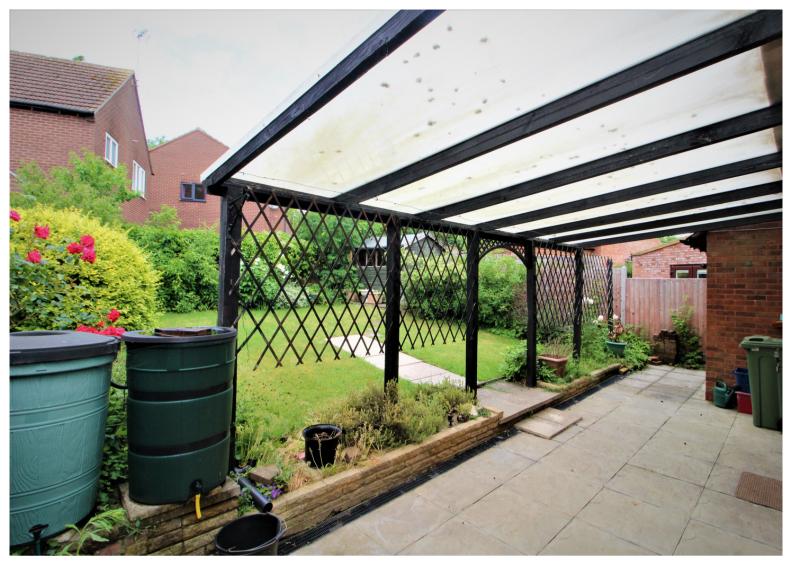

us for further information or to confirm your viewing appointment.

#### **FEATURES**

- DETACHED HOUSE
- THREE BEDROOMS
- DINING ROOM

- SINGLE GARAGE
- REAR GARDEN
- DRIVEWAY PARKING FOR UP TO THREE CARS



#### **ROOM DESCRIPTIONS**

# **ENTRANCE HALL**

### **DOWNSTAIRS CLOAKROOM**

#### **KITCHEN**

10' 0" x 8' 0" (3.05m x 2.44m)

### **UTILITY ROOM**

7' 2" x 3' 6" (2.18m x 1.07m)

### **DINING ROOM**

8' 7" x 8' 2" (2.62m x 2.49m)

## **SITTING ROOM**

14' 6" x 11' 9" (4.42m x 3.58m)

### **FIRST FLOOR**

### **BEDROOM ONE**

12' 1" x 9' 7" (3.68m x 2.92m)

### **BEDROOM TWO**

10' 8" x 9' 8" (3.25m x 2.95m)

### **BEDROOM THREE**

9' 5" x 7' 7" (2.87m x 2.31m)

### FAMILY BATHROOM / SHOWER ROOM

FRONT AND REAR GARDENS

# SINGLE GARAGE AND DRIVEWAY PARKING FOR THREE CARS













# FLOORPLAN & EPC