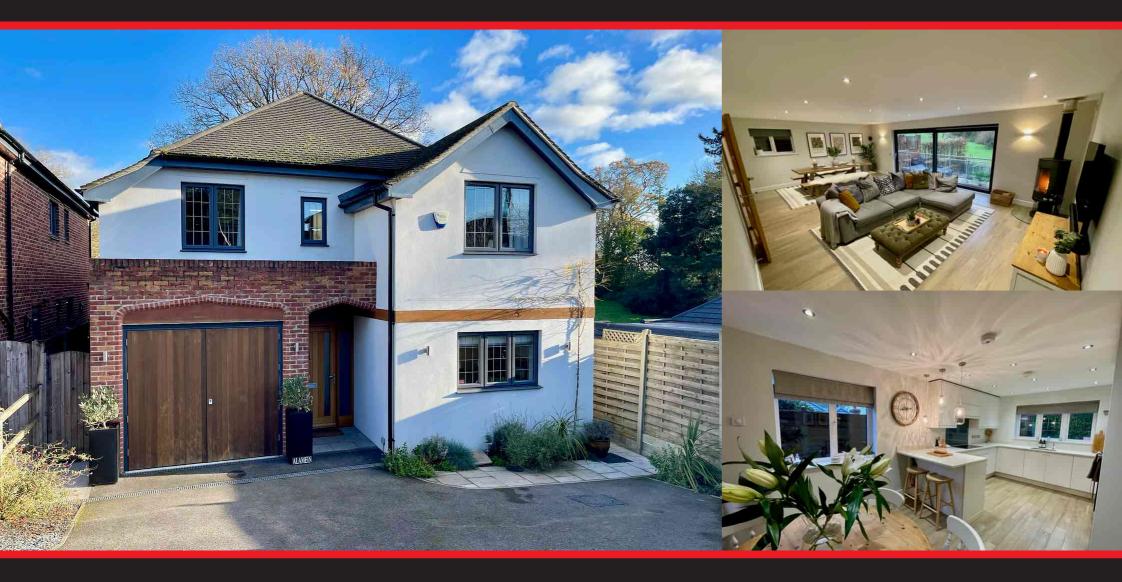

## DESCRIPTION

An impressive four bedroom DETACHED family home situated in the highly sought after village of Cold Ash. The property is set in Collaroy Road which is one of the most prestige's roads in Cold Ash over looking beautiful rolling countryside to the rear.

Offering spacious and versatile living, the property features a welcoming hallway, access into the part converted garage, generously sized study, downstairs cloakroom, a beautifully designed and very spacious lounge-diner with sliding glass doors leading to the balcony/ patio area, space for an 8 plus dining table and a wood burning stove located in the corner of the room. The modern kitchenbreakfast room is well-equipped and fully fitted providing a central hub for daily family life, and is complemented by a convenient utility room for additional storage and laundry needs.

Upstairs offers a master bedroom with ensuite bathroom with a double sink, shower and separate bath. Guest bedroom with en suite shower room, two further double bedrooms and a family bathroom. All bedrooms have the convenience of built in wardrobes.

Outside, the property boasts driveway parking, ensuring ample space for multiple vehicles. To the rear of this property boasts an enclosed patio/ balcony with steps leading down to the garden which is mainly laid to lawn backing onto stunning rolling county side.