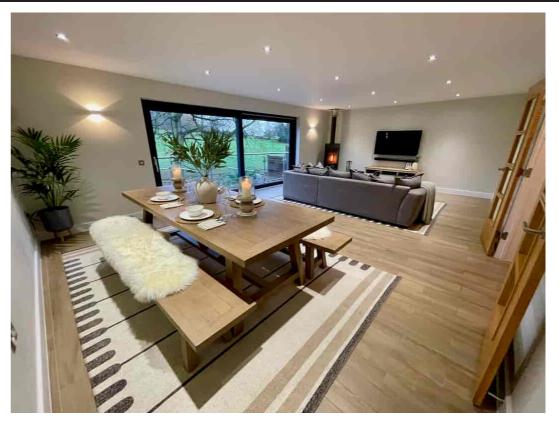

Offering spacious and versatile living, the property features a welcoming hallway, access into the part converted garage, generously sized study, downstairs cloakroom, a beautifully designed and very spacious lounge-diner with sliding glass doors leading to the balcony/ patio area, space for an 8 plus dining table and a wood burning stove located in the corner of the room. The modern kitchenbreakfast room is well-equipped and fully fitted providing a central hub for daily family life, and is complemented by a convenient utility room for additional storage and laundry needs.