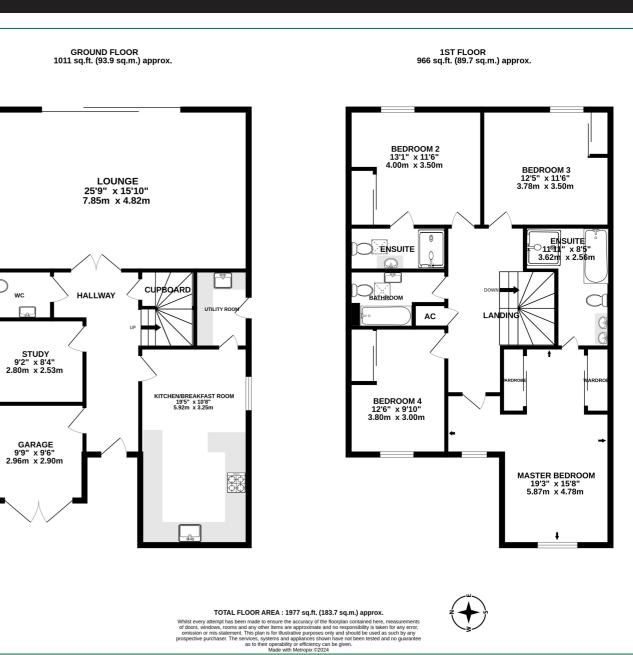

Offering spacious and versatile living, the property features a welcoming hallway, access into the part converted garage, generously sized study, downstairs cloakroom, a beautifully designed and very spacious lounge-diner with sliding glass doors leading to the balcony/ patio area, space for an 8 plus dining table and a wood burning stove located in the corner of the room. The modern kitchenbreakfast room is well-equipped and fully fitted providing a central hub for daily family life, and is complemented by a convenient utility room for additional storage and laundry needs.

Upstairs offers a master bedroom with ensuite bathroom with a double sink, shower and separate bath. Guest bedroom with en suite shower room, two further double bedrooms and a family bathroom. All bedrooms have the convenience of built in wardrobes.

Outside, the property boasts driveway parking, ensuring ample space for multiple vehicles. To the rear of this property boasts an enclosed patio/ balcony with steps leading down to the garden which is mainly laid to lawn backing onto stunning rolling county side.