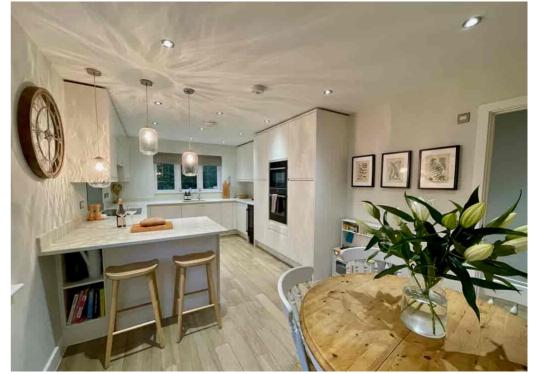

Offering spacious and versatile living, the property features a welcoming hallway, access into the part converted garage, generously sized study, downstairs cloakroom, a beautifully designed and very spacious lounge-diner with sliding glass doors leading to the balcony/ patio area, space for an 8 plus dining table and a wood burning stove located in the corner of the room. The modern kitchenbreakfast room is well-equipped and fully fitted providing a central hub for daily family life, and is complemented by a convenient utility room for additional storage and laundry needs.