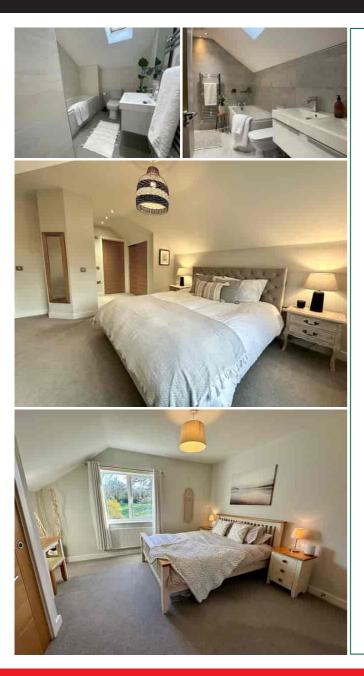

Upstairs offers a master bedroom with ensuite bathroom with a double sink, shower and separate bath. Guest bedroom with en suite shower room, two further double bedrooms and a family bathroom. All bedrooms have the convenience of built in wardrobes.