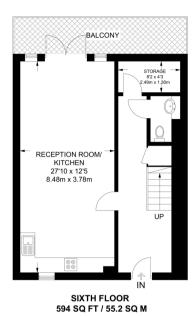

Paying this fee ensures that the seller takes their property off the market and reserves it exclusively for you, therefore eliminating the risk of gazumping and aborted costs.

SEVENTH FLOOR 593 SQ FT / 55.1 SQ M

Surveyed and drawn in accordance with the International Property Measurement Standards (IPMS 2: Residential) FOXTONS.CO.UK

20-22 Bridge End, Leeds, LS1 4DJ t: 0330 004 0050 e: hello@bettermove.co.uk www.bettermove.co.uk