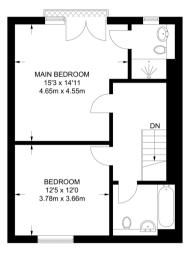

This is a leasehold property with 232 years remaining on the lease; the ground rent is £250 per annum and the service charge is £5,145.50 per annum.

The interior of this beautifully presented property comprises a spacious and bright living room with access to the private Juliet balcony with seating area, bathroom and fitted kitchen on the ground floor. The upper floor has 2 bedrooms, including the master bedroom with ensuite shower room and the family bathroom.

Surveyed and drawn in accordance with the International Property Measurement Standards (IPMS 2: Residential) FOXTONS.CO.UK

20-22 Bridge End, Leeds, LS1 4DJ t: 0330 004 0050 e: hello@bettermove.co.uk www.bettermove.co.uk