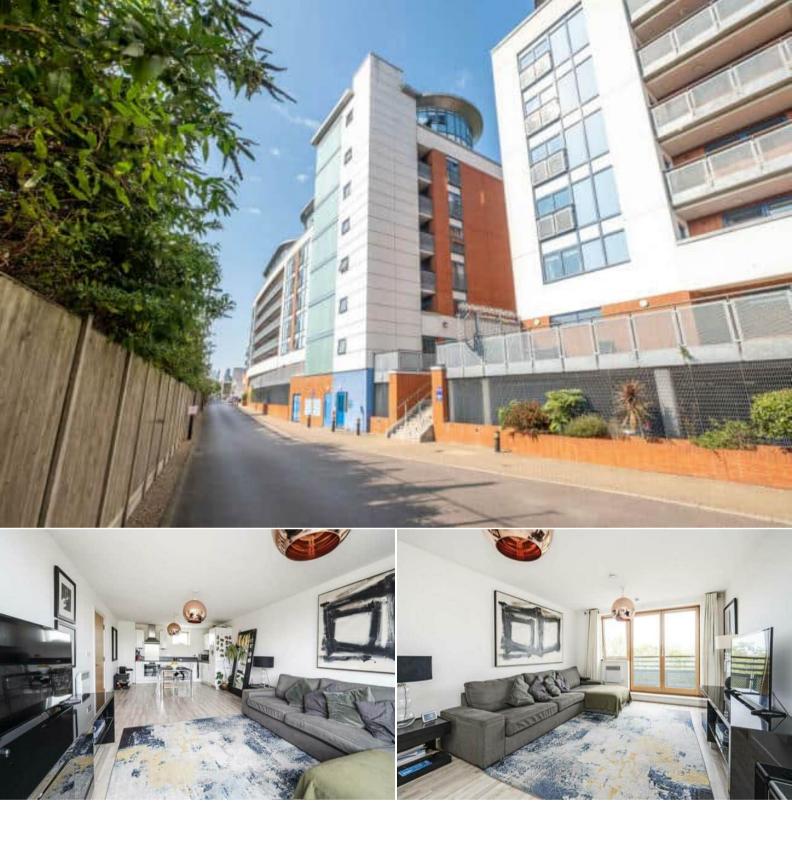

## Meath Crescent London

Bettermove are proud to present this fabulous 2 bedroom duplex flat presented to an impeccably high standard in London available with no forward chain and welcoming cash buyers only.

The property benefits from double glazing, gas central heating throughout and has off street parking available via the secured underground car park with an allocated parking space. The council tax band is D.

This is a leasehold property with 232 years remaining on the lease; the ground rent is £250 per annum and the service charge is £5,145.50 per annum.

The interior of this beautifully presented property comprises a spacious and bright living room with access to the private Juliet balcony with seating area, bathroom and fitted kitchen on the ground floor. The upper floor has 2 bedrooms, including the master bedroom with ensuite shower room and the family bathroom.

Located in the sought after area next to Meath Gardens, the property is close to a range of amenities, including shops, supermarkets, superb restaurants and bars of Bow Wharf. Excellent transport connections can be found from Bethnell Green Station, many local bus routes and the A11.