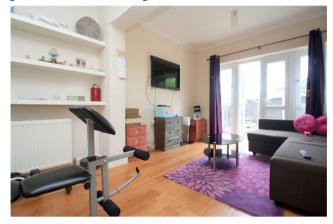

#### Lounge

Rear and side aspect UPVC double glazed windows, light and power points, two double radiators, TV point, wood-style laminate flooring, rear aspect UPVC double glazed French doors to garden.