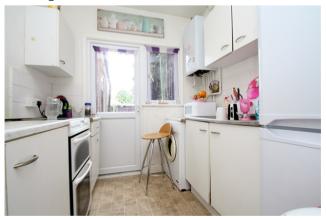

#### Kitchen

Rear aspect UPVC double glazed window, range of fitted units at eye and base level, roll edged worktops, single drainer sink unit with mixer tap, space for washing machine, cooker and fridge/freezer. Wall mounted Combi-boiler, rear aspect UPVC double glazed door to garden.