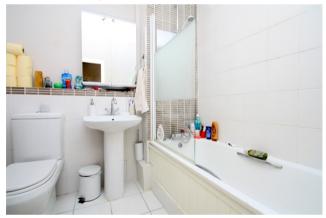

#### Bathroom

Panel enclosed bath with mixer tap and shower attachment over, pedestal wash hand basin with mixer tap, low level W.C, single radiator, partly tiled walls, tiled floor, light point, extractor.