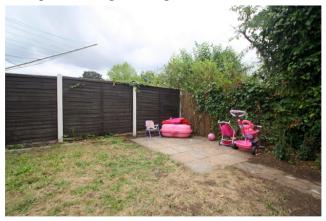

#### **Rear Garden**

Mainly laid to lawn with paved patio area, enclosed by wood-panel fencing and hedge.

FLOORPLAN

Approx. gross internal floor area 542 SQFT / 50.4 SQM Approx. gross external floor area 637 SQFT / 59.2 SQM