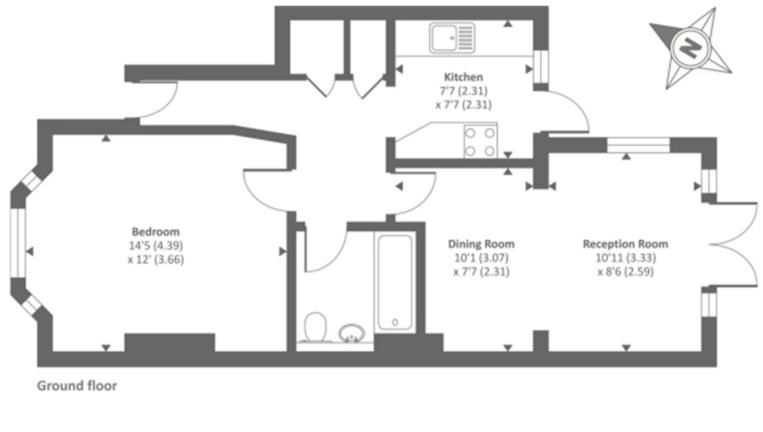

#### **ROOM DESCRIPTIONS**

### **Covered Porch**

With front door leading to:

### **Entrance Hall**

Light and power points, wood-style laminate flooring, single radiator, two built-in storage cupboards. Doors to:

#### Lounge

Rear and side aspect UPVC double glazed windows, light and power points, two double radiators, TV point, wood-style laminate flooring, rear aspect UPVC double glazed French doors to garden.

#### Kitchen

Rear aspect UPVC double glazed window, range of fitted units at eye and base level, roll edged worktops, single drainer sink unit with mixer tap, space for washing machine, cooker and fridge/freezer. Wall mounted Combi-boiler, rear aspect UPVC double glazed door to garden.

#### Bedroom 1

Front aspect UPVC double glazed window, light and power points, double radiator, range of built-in wardrobes.

#### Bathroom

Panel enclosed bath with mixer tap and shower attachment over, pedestal wash hand basin with mixer tap, low level W.C, single radiator, partly tiled walls, tiled floor, light point, extractor.

## Outside

#### **Rear Garden**

Mainly laid to lawn with paved patio area, enclosed by wood-panel fencing and hedge.

FLOORPLAN

Approx. gross internal floor area 542 SQFT / 50.4 SQM Approx. gross external floor area 637 SQFT / 59.2 SQM