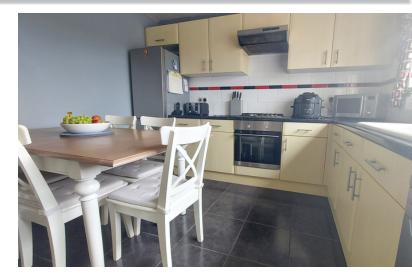

### **KITCHEN/BREAKFAST**

12' 2" x 11' 0" (3.71m x 3.35m) (approx.) Fitted with a range of base and eye level units, enamel sink, integrated oven, hob, extractor fan, plumbing and space for washing machine and dishwasher, fridge freezer space, tiled flooring, part tiled walls and Rear- Carport, paved patio, laid to lawn, enclosed by fencing and UPVC window to front.