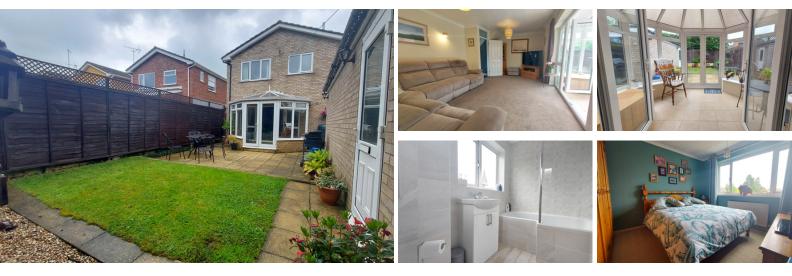

#### **ENTRANCE**

Half glazed door to front, UPVC window to side, tiled flooring, radiator, stairs to first floor and under stairs cupboard.

#### **CLOAKROOM**

Fitted with a two piece suite comprising WC and wash hand basin, 1/2 tiled walls, heated towel rail and UPVC window to front.

### **KITCHEN/BREAKFAST**

12' 2" x 11' 0" (3.71m x 3.35m) (approx.) Fitted with a range of base and eye level units, enamel sink, integrated oven, hob, extractor fan, plumbing and space for washing machine and dishwasher, fridge freezer space, tiled flooring, part tiled walls and Rear- Carport, paved patio, laid to lawn, enclosed by fencing and UPVC window to front.

#### LOUNGE

18' 8" x 12' 5" (5.69m x 3.78m) (approx.) UPVC French doors to GARAGE garden and radiator.

#### **CONSERVATORY**

10' 7" x 8' 9" (3.23m x 2.67m) (approx.) UPVC construction, tiled The floorplan is for illustrative purposes only. Fixtures and fittings flooring and French doors to garden.

#### **BEDROOM ONE**

12' 5" x 11' 11" (3.78m x 3.63m) (approx.) UPVC window to rear and radiator.

#### **BEDROOM TWO**

12' 5" x 10' 11" (3.78m x 3.33m) (approx.) UPVC window to front and radiator.

#### **BEDROOM THREE**

13' 5" x 7' 11" (4.09m x 2.41m) (approx.) UPVC window to front and radiator.

#### BATHROOM

Refitted with a three piece suite comprising WC, wash hand basin and bath with mixer tap and shower over, fully tiled walls, radiator and UPVC windows to rear and side.

#### OUTSIDE

Gravel frontage

shed.

Single garage, side access, up and over door and light and power.