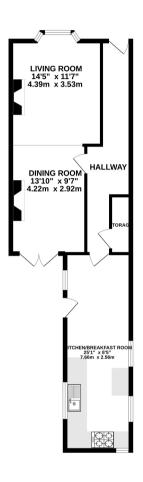

The property comprises; Entrance hall, Large open plan living/diner with feature fireplace and access to garden, large modern kitchen/breakfast room (25'1 x 8'5), under stair storage cupboard, bedroom one (15'4 x 13'4), bedroom two (14'7 x 12'0), bedroom three (13'10 x 9'7), bedroom four (11'8 x 8'9), family bathroom with shower over bath, separate WC.

GROUND FLOOR 618 sq.ft. (57.4 sq.m.) approx. 1ST FLOOR 519 sq.ft. (48.2 sq.m.) approx. 2ND FLOOR 345 sq.ft. (32.0 sq.m.) approx.

TOTAL FLOOR AREA: 1482 sq.ft. (137.7 sq.m.) approx.

Whilst every attempt has been made to ensure the accuracy of the floorplan contained here, measurements of doors, windows, rooms and any other items are approximate and no responsibility is taken for any error, omission or mis statement. This plan is for illustrative purposes only and should be used as such by any prospective purchaser. The services, systems and appliances shown have not been tested and no guarantee as to their choperability or efficiency can be tiple ficiency can be upon.