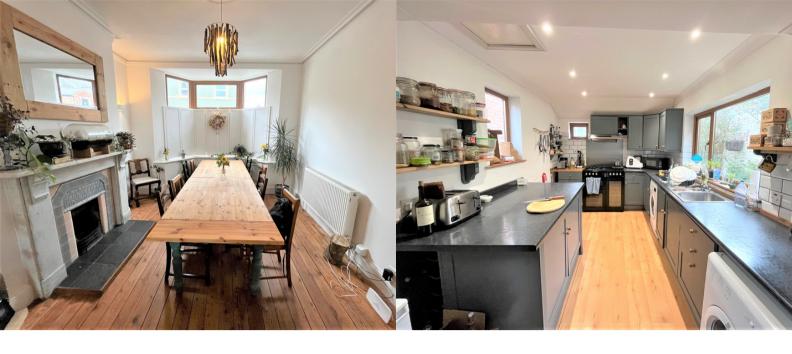

The property comprises; Entrance hall, Large open plan living/diner with feature fireplace and access to garden, large modern kitchen/breakfast room (25'1 x 8'5), under stair storage cupboard, bedroom one (15'4 x 13'4), bedroom two (14'7 x 12'0), bedroom three (13'10 x 9'7), bedroom four (11'8 x 8'9), family bathroom with shower over bath, separate WC.