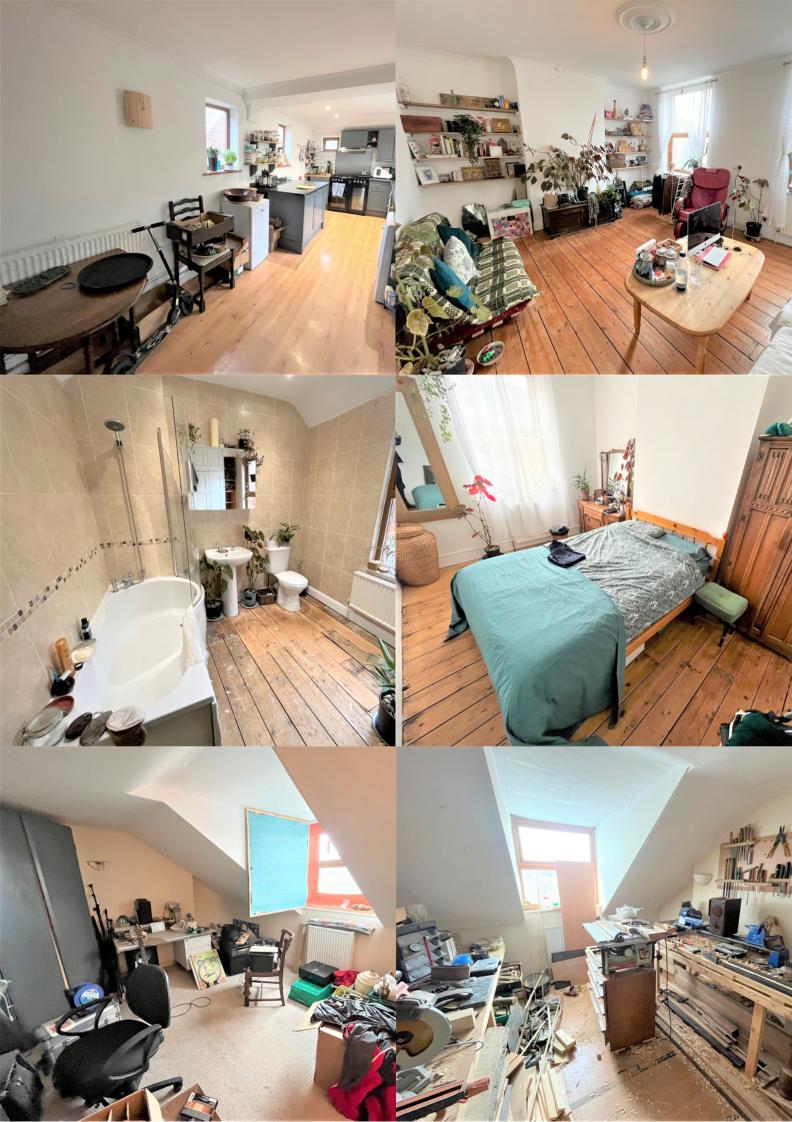

The property comprises; Entrance hall, Large open plan living/diner with feature fireplace and access to garden, large modern kitchen/breakfast room (25'1 x 8'5), under stair storage cupboard, bedroom one (15'4 x 13'4), bedroom two (14'7 x 12'0), bedroom three (13'10 x 9'7), bedroom four (11'8 x 8'9), family bathroom with shower over bath, separate WC.