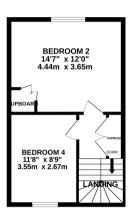

The property comprises; Entrance hall, Large open plan living/diner with feature fireplace and access to garden, large modern kitchen/breakfast room (25'1 x 8'5), under stair storage cupboard, bedroom one (15'4 x 13'4), bedroom two (14'7 x 12'0), bedroom three (13'10 x 9'7), bedroom four (11'8 x 8'9), family bathroom with shower over bath, separate WC.

GROUND FLOOR 618 sq.ft. (57.4 sq.m.) approx. 1ST FLOOR 519 sq.ft. (48.2 sq.m.) approx. 2ND FLOOR 345 sq.ft. (32.0 sq.m.) approx.

TOTAL FLOOR AREA: 1482 sq.ft. (137.7 sq.m.) approx.

Whilst every attempt has been made to ensure the accuracy of the floorplan contained here, measurements of doors, windows, rooms and any other items are approximate and no responsibility is taken for any error, omission or mis statement. This plan is for illustrative purposes only and should be used as such by any prospective purchaser. The services, systems and appliances shown have not been tested and no guarantee as to their choperability or efficiency can be tiple ficiency can be upon.