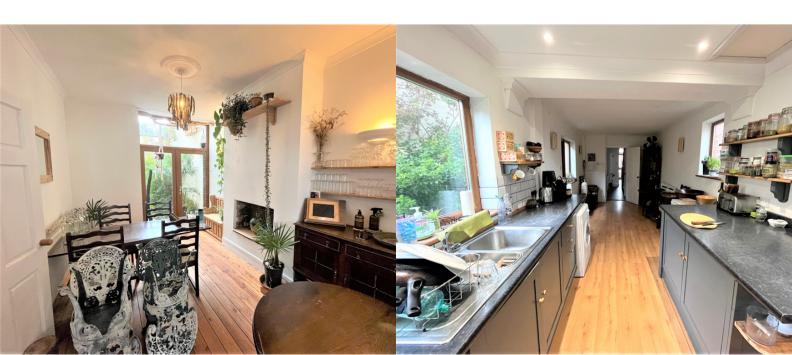

The property comprises; Entrance hall, Large open plan living/diner with feature fireplace and access to garden, large modern kitchen/breakfast room (25'1 x 8'5), under stair storage cupboard, bedroom one (15'4 x 13'4), bedroom two (14'7 x 12'0), bedroom three (13'10 x 9'7), bedroom four (11'8 x 8'9), family bathroom with shower over bath, separate WC.