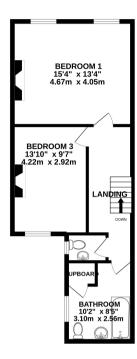

The property comprises; Entrance hall, Large open plan living/diner with feature fireplace and access to garden, large modern kitchen/breakfast room (25'1 x 8'5), under stair storage cupboard, bedroom one (15'4 x 13'4), bedroom two (14'7 x 12'0), bedroom three (13'10 x 9'7), bedroom four (11'8 x 8'9), family bathroom with shower over bath, separate WC.

GROUND FLOOR 618 sq.ft. (57.4 sq.m.) approx. 1ST FLOOR 519 sq.ft. (48.2 sq.m.) approx. 2ND FLOOR 345 sq.ft. (32.0 sq.m.) approx.

TOTAL FLOOR AREA: 1482 sq.ft. (137.7 sq.m.) approx.

Whilst every attempt has been made to ensure the accuracy of the floorplan contained here, measurements of doors, windows, rooms and any other items are approximate and no responsibility is taken for any error, omission or mis statement. This plan is for illustrative purposes only and should be used as such by any prospective purchaser. The services, systems and appliances shown have not been tested and no guarantee as to their choperability or efficiency can be tiple ficiency can be upon.