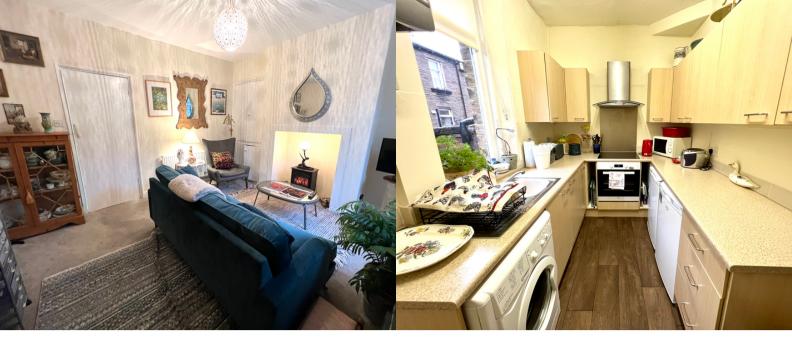

Lounge

Entrance door and window to the front. Radiator, built in cupboards and television point.

### Kitchen

Range of maple base and wall units having a complementary work surface over. Stainless steel sink unit with mixer tap. Electric oven and electric hob with extractor over. Plumbing for washing machine. Tiled splash backs, radiator and access to the cellar. Baxi gas boiler. Window and door to the rear. White goods included within sale.