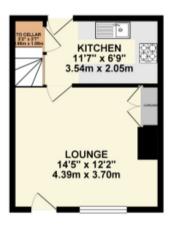

Lounge

Entrance door and window to the front. Radiator, built in cupboards and television point.

### Kitchen

Range of maple base and wall units having a complementary work surface over. Stainless steel sink unit with mixer tap. Electric oven and electric hob with extractor over. Plumbing for washing machine. Tiled splash backs, radiator and access to the cellar. Baxi gas boiler. Window and door to the rear. White goods included within sale.

#### GROUND FLOOR 277.80 sq. ft. ( 25.81 sq. m. )