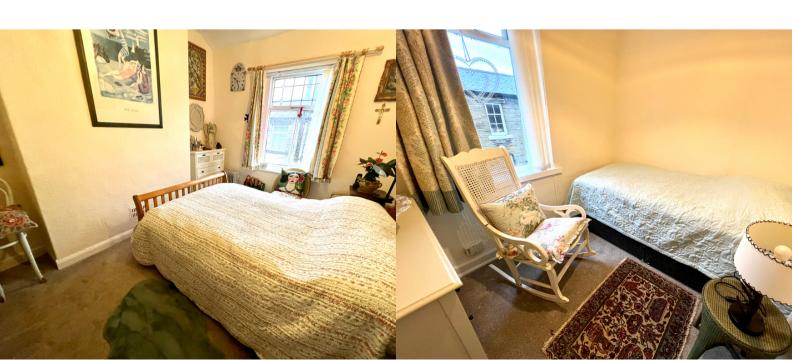

### Bedroom 1

Window to the front and radiator.

### Bedroom 2

Window to the rear and radiator.