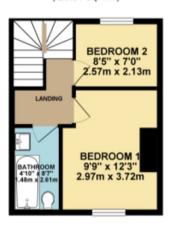

## Landing

Access to loft space and four door wardrobe included.

### Bedroom 1

Window to the front and radiator.

### Bedroom 2

Window to the rear and radiator.

### **Bathroom**

3 piece suite in white comprising of panelled bath having a mains shower over, pedestal hand basin and low level w.c. Radiator and extractor fan.

#### 1ST FLOOR 277.80 sq. ft. ( 25.81 sq. m. )