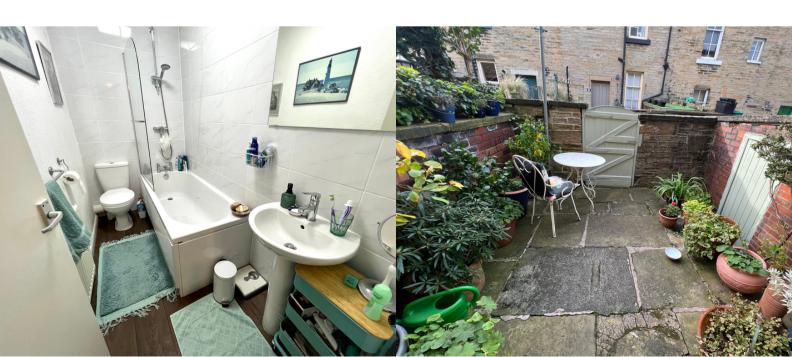

### **Bathroom**

3 piece suite in white comprising of panelled bath having a mains shower over, pedestal hand basin and low level w.c. Radiator and extractor fan.

## Yard

Enclosed yard to the rear having gated access and stone boundaries. Outbuilding.