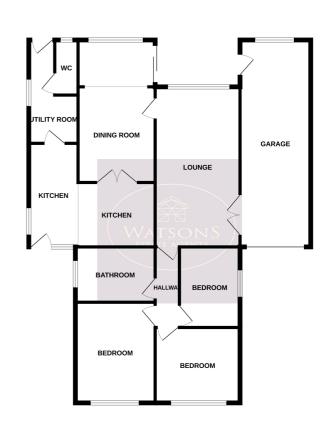

\*\*\* CHECK OUT THAT FLOORPLAN! \*\*\* Having been EXTENDED to the rear, this 3 bedroom detached bungalow has a lot more than meets the eye and must be seen in person to be fully appreciated! In brief, the accommodation comprises: entrance hall, lounge, dining room, L shape kitchen, utility room and WC. A further inner hallway gives access to 3 bedrooms and the bathroom which is fitted with a 4 piece suite. re accessed from an inner hall, 3 bedrooms and bathroom. For the size and space on offer at this price point, scope for cosmetic improvement has been accounted for and the property is offered for sale with NO UPWARD CHAIN. Outside, the south-facing rear garden is low maintenance and offers a high level of privacy, whilst an in/out driveway to the front gives convenient off street parking, along with access to the garage. This is quite a rare opportunity to acquire a good sized bungalow in a desirable location with easy access to a wealth of amenities. A regular bus service is just a short walk away too. Call our sales team now to arrange a viewing.

#### **Dining Room**

5.39m x 2.9m (17' 8" x 9' 6") UPVC double glazed window to the rear, radiator, aluminium sliding patio doors leading to the rear garden and door to the lounge.

#### Lounge

5.81m x 3.2m (19' 1" x 10' 6") UPVC double glazed window to the rear, 2 radiators, real flame gas fire with wooden fireplace surround. Doors to the garage and inner hallway.

# Inner Hallway

Doors to the 3 bedrooms and bathroom.

## **Utility Room**

3.89m x 1.85m (12' 9" x 6' 1") UPVC double glazed window to the side, tiled flooring, radiator, plumbing for washing machine, door to the WC and door to the rear garden.

### WC

2.08m x 0.86m (6' 10" x 2' 10") WC and wall mounted sink. Obscured uPVC double glazed window to the rear.

Whits every attempt has been made to ensure the accuracy of the floorplan contained here, measurement of doors, withdows, rooms and any other thems are approximate and no responsibility is laiden for any enrence or miscion or mis-statement. This plan is for illustrative purposes only and should be used as such by any prospective purchaser. The services, systems and appliances shown have not been tested and no guaran as to their operability or efficiency can be given.

### **Bedroom 1**

3.8m x 2.99m (12' 6" x 9' 10") UPVC double glazed bay window to the front and radiator.

#### Bedroom 2

3.24m x 2.83m (10' 8" x 9' 3") UPVC double glazed window to the front and radiator.

#### Bedroom 3

3.03m x 2.26m (9' 11" x 7' 5") UPVC double glazed window to the side, wood effect laminate flooring and radiator.

#### **Bathroom**

2.99m x 2.09m (9' 10" x 6' 10") 3 piece suite in white comprising pedestal sink unit, bath and shower cubicle. Radiator and obscured uPVC double glazed window to the side.

### Outside

To the front of the property is a turfed lawn, flower bed borders with a range of plants & shrubs. A tarmacadam driveway provides ample off road parking and leads to the garage measuring 7.8m x 2.66m with power and uPVC double glazed window to the rear. The South facing rear garden offers a good level of privacy and comprises a paved patio, turfed lawn, flower bed borders with a range of plants & shrubs, external power point and tap. The garden is enclosed by timber fencing to the perimeter with gated access to the side.