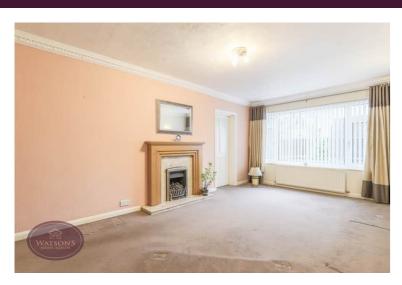

#### Lounge

5.81m x 3.2m (19' 1" x 10' 6") UPVC double glazed window to the rear, 2 radiators, real flame gas fire with wooden fireplace surround. Doors to the garage and inner hallway.