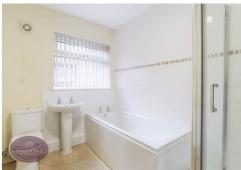

#### **Bathroom**

2.99m x 2.09m (9' 10" x 6' 10") 3 piece suite in white comprising pedestal sink unit, bath and shower cubicle. Radiator and obscured uPVC double glazed window to the side.