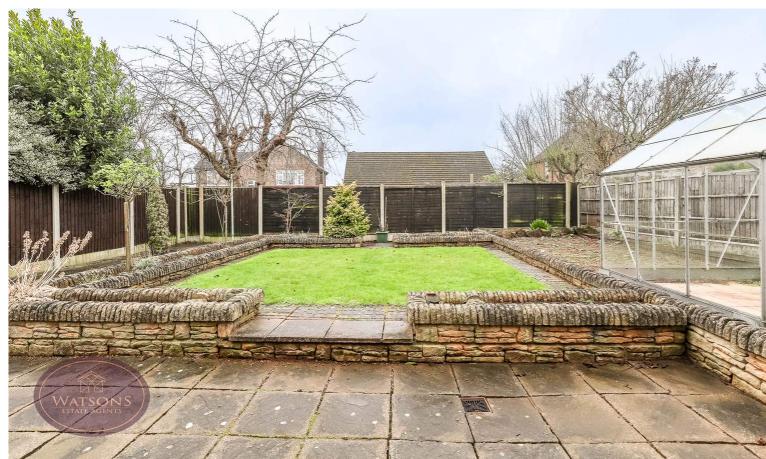

### Outside

To the front of the property is a turfed lawn, flower bed borders with a range of plants & shrubs. A tarmacadam driveway provides ample off road parking and leads to the garage measuring 7.8m x 2.66m with power and uPVC double glazed window to the rear. The South facing rear garden offers a good level of privacy and comprises a paved patio, turfed lawn, flower bed borders with a range of plants & shrubs, external power point and tap. The garden is enclosed by timber fencing to the perimeter with gated access to the side.