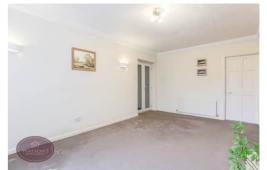

#### **Dining Room**

5.39m x 2.9m (17' 8" x 9' 6") UPVC double glazed window to the rear, radiator, aluminium sliding patio doors leading to the rear garden and door to the lounge.