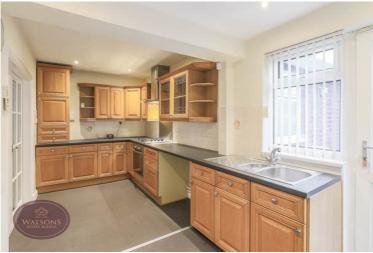

# Kitchen

Entrance door to the front, a range of matching wall & base units, work surfaces incorporating an inset one & a half bowl stainless steel sink & drainer unit. Integrated electric oven & gas hob with extractor over. Plumbing for dishwasher, integrated combination boiler, uPVC double glazed windows to the side & front, ceiling spotlights, radiator and door to the utility room and French doors leading to the dining room.