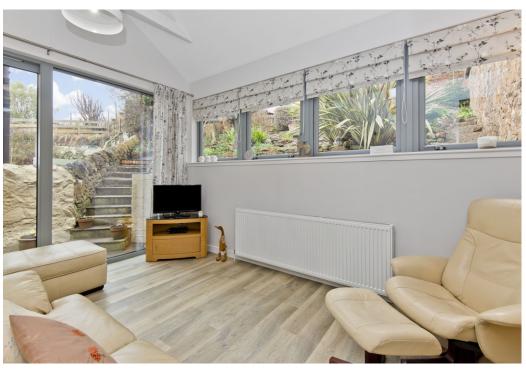

### Summary

This charming, traditional three-bedroom, two-bathroom mid-terraced house in Cellardyke is beautifully presented with modern interiors, some characterful features, and tasteful décor throughout. The home is situated just seconds' walk from the coastal village's historic harbour, as well as within enviable easy reach of shops, schools in neighbouring Anstruther, restaurants, pubs, and the tidal pool – a location that is sure to appeal to a wealth of buyers.

### Features

- Traditional mid-terraced house in Cellardyke
- Stone's throw from the town's harbour
- Entrance hall with built-in storage
- Contemporary open-plan kitchen and living room with garden access
- Principal bedroom with en-suite shower room
- Two further bedrooms
- Attractive bathroom with spa bath and shower-over
- Low-maintenance, terraced rear garden
- Unrestricted on-street parking nearby
- Gas central heating system
- Double-glazed windows

"This traditional three-bedroom midterraced house lies just a stone's throw from Cellardyke's harbour and additional amenities."

"The charming coastal home is wellpresented with attractive, modern interiors, neutral décor, and characterful features."