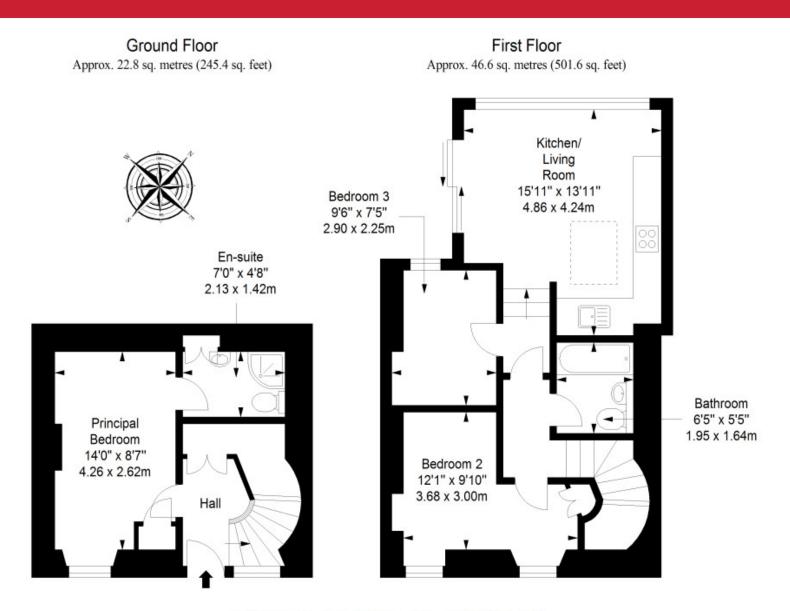

d kitchen appliances will be included in the sale.

### Features

- Traditional mid-terraced house in Cellardyke
- Stone's throw from the town's harbour
- Entrance hall with built-in storage
- Contemporary open-plan kitchen and living room with garden access
- Principal bedroom with en-suite shower room
- Two further bedrooms
- Attractive bathroom with spa bath and shower-over
- Low-maintenance, terraced rear garden
- Unrestricted on-street parking nearby
- Gas central heating system
- Double-glazed windows



"This traditional three-bedroom midterraced house lies just a stone's throw from Cellardyke's harbour and additional amenities."

















"The charming coastal home is wellpresented with attractive, modern interiors, neutral décor, and characterful features."



# Floorplan



Total area: approx. 69.4 sq. metres (747.0 sq. feet)





### Our Branches

#### **ANSTRUTHER**

5A Shore Street, Anstruther, KY10 3EA 01333 310481 anstrutherea@thorntons-law.co.uk

#### **ARBROATH**

165 High Street, Arbroath, DD1 1DR 01241 876633 arbroathea@thorntons-law.co.uk

#### **BONNYRIGG**

3-7 High Street, Bonnyrigg, EH19 2DA 0131 663 7135 bonnyriggea@thorntons-law.co.uk

#### **CUPAR**

49 Bonnygate, Cupar, KY15 4BY 01334 656564 cuparea@thorntons-law.co.uk

#### **DUNDEE**

Whitehall House, 33 Yeaman Shore Dundee DD1 4BJ 01382 200099 dundeeea@thorntons-law.co.uk

#### **EDINBURGH**

Citypoint, 3rd Floor, 65 Haymarket Terrace, Edinburgh, EH12 5HD 0131 297 5980 edinburghea@thorntons-law.co.uk

#### **FORFAR**

53 East High Street, Forfar, DD8 2EL 01307 466886 forfarea@thorntons-