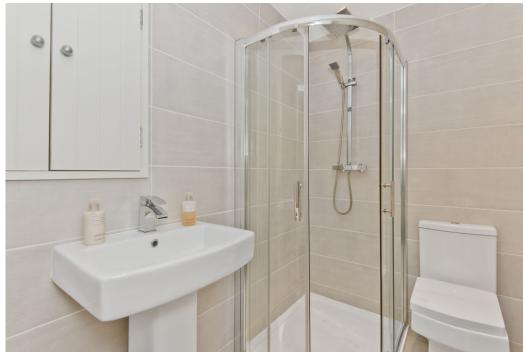

### Features

- Traditional mid-terraced house in Cellardyke
- Stone's throw from the town's harbour
- Entrance hall with built-in storage
- Contemporary open-plan kitchen and living room with garden access
- Principal bedroom with en-suite shower room
- Two further bedrooms
- Attractive bathroom with spa bath and shower-over
- Low-maintenance, terraced rear garden
- Unrestricted on-street parking nearby
- Gas central heating system
- Double-glazed windows