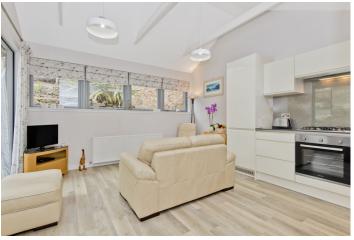

### Features

- Traditional mid-terraced house in Cellardyke
- Stone's throw from the town's harbour
- Entrance hall with built-in storage
- Contemporary open-plan kitchen and living room with garden access
- Principal bedroom with en-suite shower room
- Two further bedrooms
- Attractive bathroom with spa bath and shower-over
- Low-maintenance, terraced rear garden
- Unrestricted on-street parking nearby
- Gas central heating system
- Double-glazed windows

"This traditional three-bedroom midterraced house lies just a stone's throw from Cellardyke's harbour and additional amenities."

"The charming coastal home is wellpresented with attractive, modern interiors, neutral décor, and characterful features."