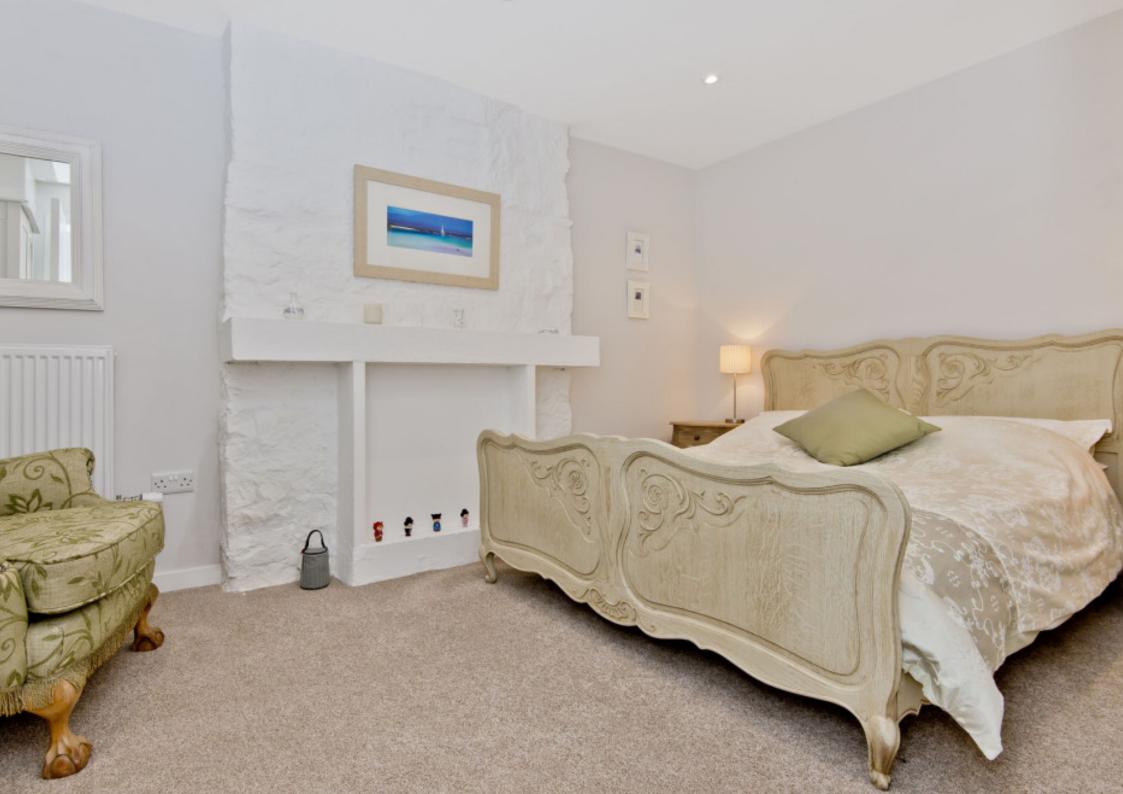

### Summary

This charming, traditional three-bedroom, two-bathroom mid-terraced house in Cellardyke is beautifully presented with modern interiors, some characterful features, and tasteful décor throughout. The home is situated just seconds' walk from the coastal village's historic harbour, as well as within enviable easy reach of shops, schools in neighbouring Anstruther, restaurants, pubs, and the tidal pool – a location that is sure to appeal to a wealth of buyers.

### Features

- Traditional mid-terraced house in Cellardyke
- Stone's throw from the town's harbour
- Entrance hall with built-in storage
- Contemporary open-plan kitchen and living room with garden access
- Principal bedroom with en-suite shower room
- Two further bedrooms
- Attractive bathroom with spa bath and shower-over
- Low-maintenance, terraced rear garden
- Unrestricted on-street parking nearby
- Gas central heating system
- Double-glazed windows