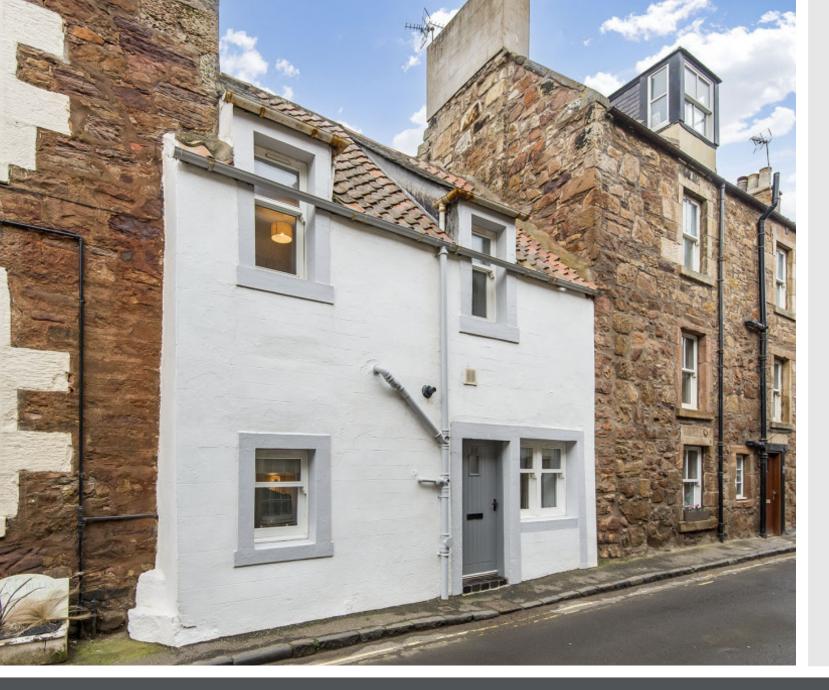

### Summary

This charming, traditional three-bedroom, two-bathroom mid-terraced house in Cellardyke is beautifully presented with modern interiors, some characterful features, and tasteful décor throughout. The home is situated just seconds' walk from the coastal village's historic harbour, as well as within enviable easy reach of shops, schools in neighbouring Anstruther, restaurants, pubs, and the tidal pool – a location that is sure to appeal to a wealth of buyers.

### Features

- Traditional mid-terraced house in Cellardyke
- Stone's throw from the town's harbour
- Entrance hall with built-in storage
- Contemporary open-plan kitchen and living room with garden access
- Principal bedroom with en-suite shower room
- Two further bedrooms
- Attractive bathroom with spa bath and shower-over
- Low-maintenance, terraced rear garden
- Unrestricted on-street parking nearby
- Gas central heating system
- Double-glazed windows

"This traditional three-bedroom midterraced house lies just a stone's throw from Cellardyke's harbour and additional amenities."

"The charming coastal home is wellpresented with attractive, modern interiors, neutral décor, and characterful features."