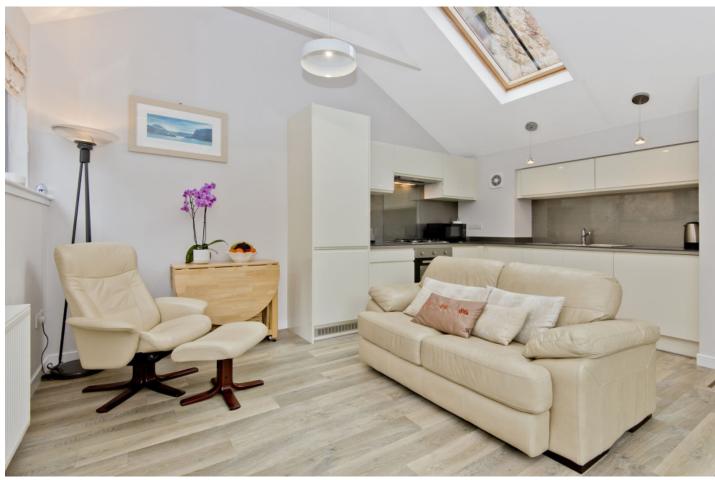

### Features

- Traditional mid-terraced house in Cellardyke
- Stone's throw from the town's harbour
- Entrance hall with built-in storage
- Contemporary open-plan kitchen and living room with garden access
- Principal bedroom with en-suite shower room
- Two further bedrooms
- Attractive bathroom with spa bath and shower-over
- Low-maintenance, terraced rear garden
- Unrestricted on-street parking nearby
- Gas central heating system
- Double-glazed windows

"This traditional three-bedroom midterraced house lies just a stone's throw from Cellardyke's harbour and additional amenities."

"The charming coastal home is wellpresented with attractive, modern interiors, neutral décor, and characterful features."