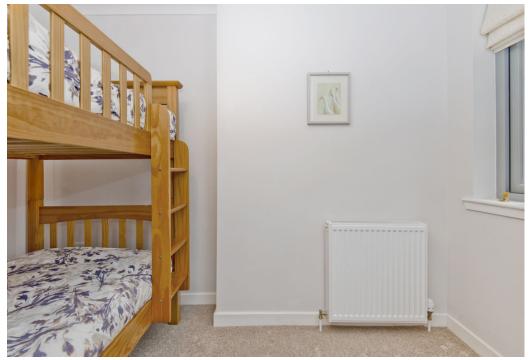

### Features

- Traditional mid-terraced house in Cellardyke
- Stone's throw from the town's harbour
- Entrance hall with built-in storage
- Contemporary open-plan kitchen and living room with garden access
- Principal bedroom with en-suite shower room
- Two further bedrooms
- Attractive bathroom with spa bath and shower-over
- Low-maintenance, terraced rear garden
- Unrestricted on-street parking nearby
- Gas central heating system
- Double-glazed windows