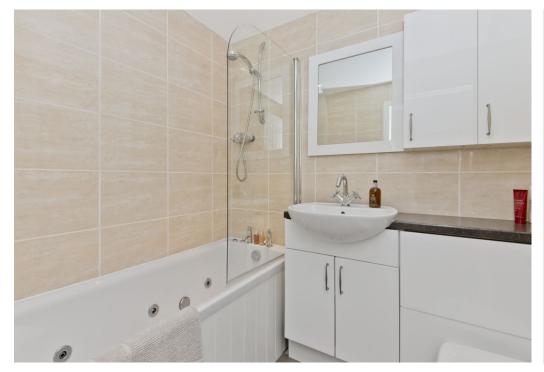

### Features

- Traditional mid-terraced house in Cellardyke
- Stone's throw from the town's harbour
- Entrance hall with built-in storage
- Contemporary open-plan kitchen and living room with garden access
- Principal bedroom with en-suite shower room
- Two further bedrooms
- Attractive bathroom with spa bath and shower-over
- Low-maintenance, terraced rear garden
- Unrestricted on-street parking nearby
- Gas central heating system
- Double-glazed windows