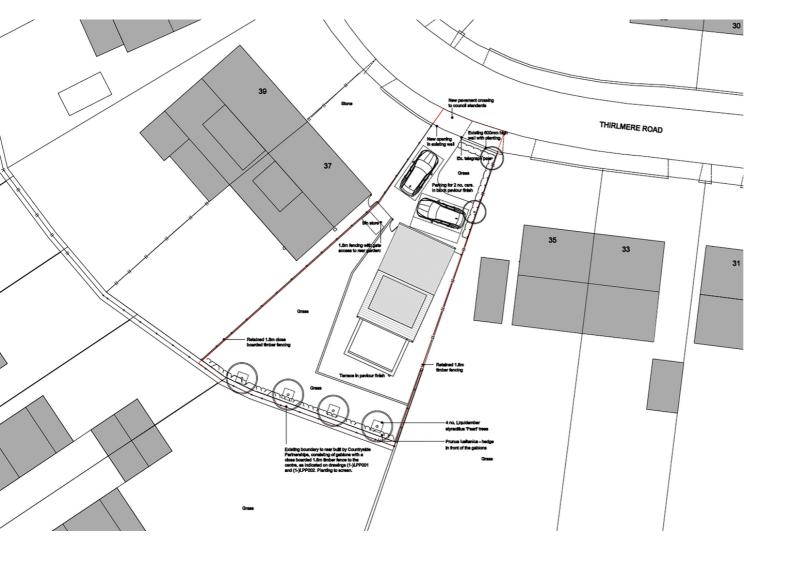

## Thirlmere Road, Partington, M31 4PR

\*\*DEVELOPMENT OPPORTUNITY\*\* - VITALSPACE ESTATE AGENTS are privileged to offer for sale a rare opportunity to acquire a development site occupying a favourable location on a quiet Partington road. This development opportunity benefits from full granted planning permission for the erection of of single storey detached dormer bungalow with new vehicle access (Application Number: 114536/FUL/24). Benefiting from foul and surface water connections and timber fenced boundaries, this site has been stoned in readiness for construction to commence. Positioned on arguably the most favoured road in Partington, any developer can be sure the finished property would be extremely desirable. Situated on an established residential road, this site is perfectly placed to enjoy the ever growing amenities of Partington, within walking distance of the shopping centre, Broadoak High School and Partington sports village. Partington also benefits from easy access to Lymm and is only a few minutes drive to the M60 motorway. Full plans available upon request. Contact VitalSpace Estate Agents for further information.

## Features

- Building plot
- Popular Partington road
- Excellent opportunity
- Build your own home
- Full planning permission
- Ideal for developers
- Enquiry recommended
- Convenient location
- Enquiries recommended
- Application Number 114536/FUL/24