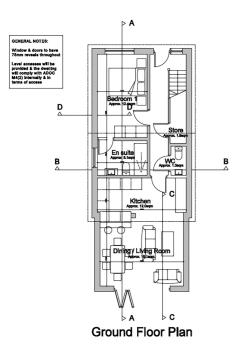

## Thirlmere Road, Partington, M31 4PR

\*\*DEVELOPMENT OPPORTUNITY\*\* - VITALSPACE ESTATE AGENTS are privileged to offer for sale a rare opportunity to acquire a development site occupying a favourable location on a quiet Partington road. This development opportunity benefits from full granted planning permission for the erection of of single storey detached dormer bungalow with new vehicle access (Application Number: 114536/FUL/24). Benefiting from foul and surface water connections and timber fenced boundaries, this site has been stoned in readiness for construction to commence. Positioned on arguably the most favoured road in Partington, any developer can be sure the finished property would be extremely desirable. Situated on an established residential road, this site is perfectly placed to enjoy the ever growing amenities of Partington, within walking distance of the shopping centre, Broadoak High School and Partington sports village. Partington also benefits from easy access to Lymm and is only a few minutes drive to the M60 motorway. Full plans available upon request. Contact VitalSpace Estate Agents for further information.

## Features

- Building plot
- Popular Partington road
- Excellent opportunity
- Build your own home
- Full planning permission
- Ideal for developers
- Enquiry recommended
- Convenient location
- Enquiries recommended
- Application Number 114536/FUL/24