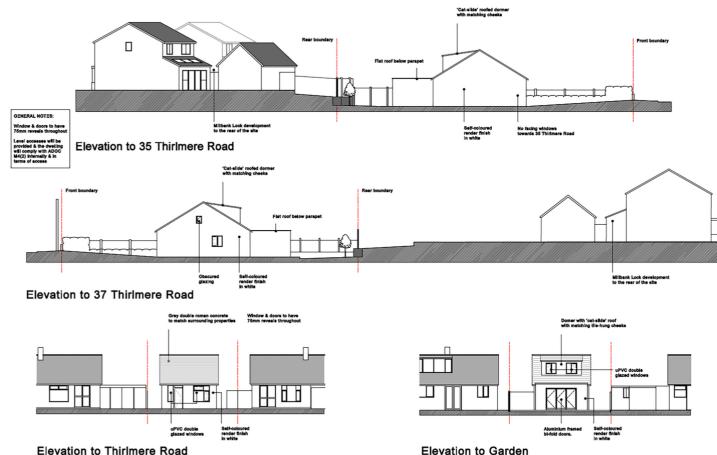

## Thirlmere Road, Partington, M31 4PR

\*\*DEVELOPMENT OPPORTUNITY\*\* - VITALSPACE ESTATE AGENTS are privileged to offer for sale a rare opportunity to acquire a development site occupying a favourable location on a quiet Partington road. This development opportunity benefits from full granted planning permission for the erection of of single storey detached dormer bungalow with new vehicle access (Application Number: 114536/FUL/24). Benefiting from foul and surface water connections and timber fenced boundaries, this site has been stoned in readiness for construction to commence. Positioned on arguably the most favoured road in Partington, any developer can be sure the finished property would be extremely desirable. Situated on an established residential road, this site is perfectly placed to enjoy the ever growing amenities of Partington, within walking distance of the shopping centre, Broadoak High School and Partington sports village. Partington also benefits from easy access to Lymm and is only a few minutes drive to the M60 motorway. Full plans available upon request. Contact VitalSpace Estate Agents for further information.

## Features

- Building plot
- Popular Partington road
- Excellent opportunity
- Build your own home
- Full planning permission
- Ideal for developers
- Enquiry recommended
- Convenient location
- Enquiries recommended
- Application Number 114536/FUL/24