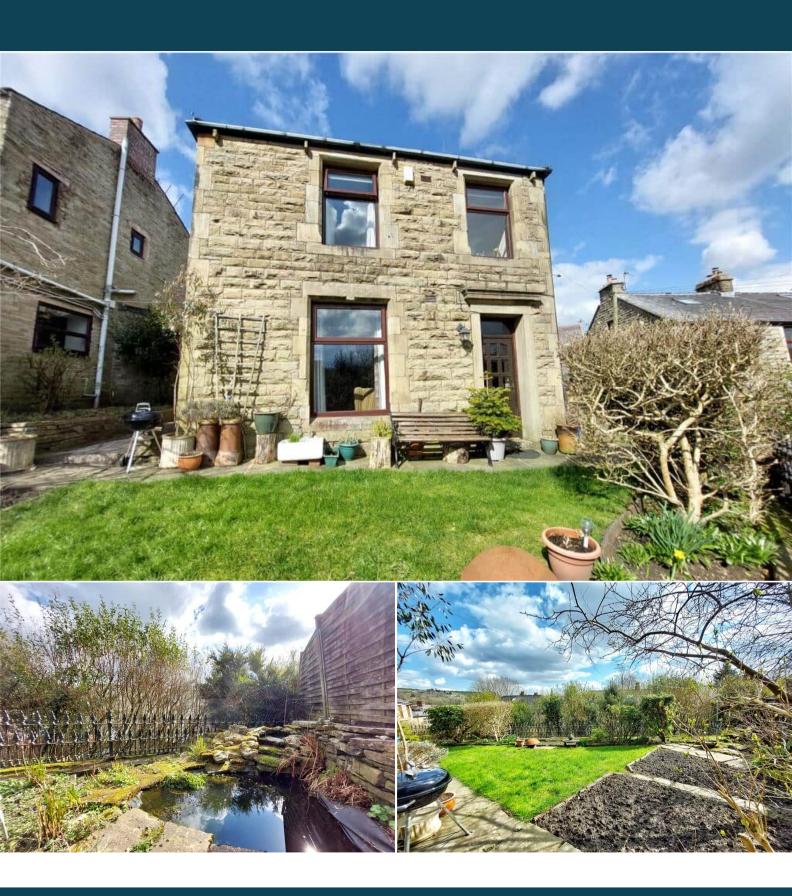

The interior of this beautifully presented period property comprises two spacious reception rooms and fitted kitchen with a dining area on the ground floor and access to the large cellar providing even more room for storage. The first floor consists of 4 bedrooms, office room and the family bathroom. The exterior boasts private gardens and side garden with a patio area and a small pond with superior private views. There is a possibility of adding off-road parking, subject to any permissions.