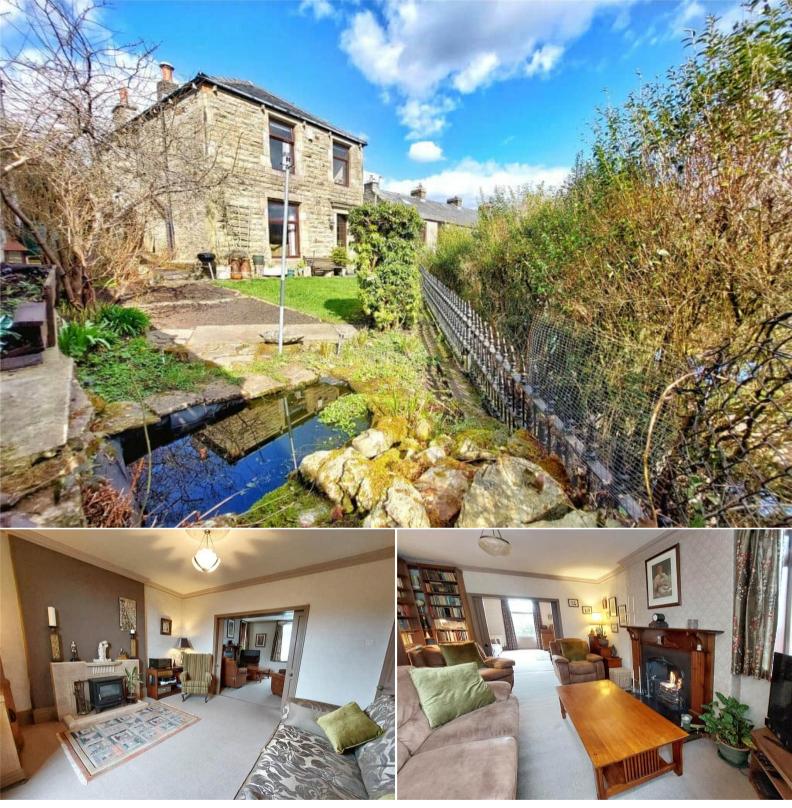

The interior of this beautifully presented period property comprises two spacious reception rooms and fitted kitchen with a dining area on the ground floor and access to the large cellar providing even more room for storage. The first floor consists of 4 bedrooms, office room and the family bathroom. The exterior boasts private gardens and side garden with a patio area and a small pond with superior private views. There is a possibility of adding off-road parking, subject to any permissions.