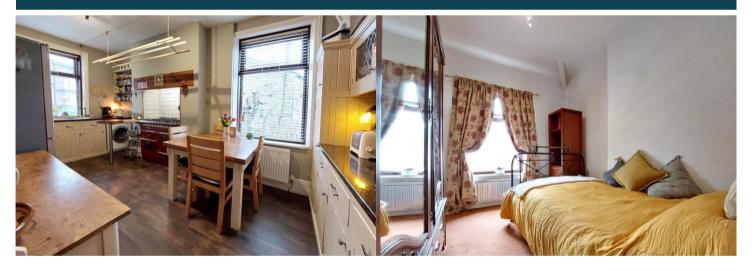

The interior of this beautifully presented period property comprises two spacious reception rooms and fitted kitchen with a dining area on the ground floor and access to the large cellar providing even more room for storage. The first floor consists of 4 bedrooms, office room and the family bathroom. The exterior boasts private gardens and side garden with a patio area and a small pond with superior private views. There is a possibility of adding off-road parking, subject to any permissions.