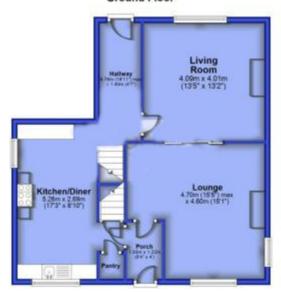

The interior of this beautifully presented period property comprises two spacious reception rooms and fitted kitchen with a dining area on the ground floor and access to the large cellar providing even more room for storage. The first floor consists of 4 bedrooms, office room and the family bathroom. The exterior boasts private gardens and side garden with a patio area and a small pond with superior private views. There is a possibility of adding off-road parking, subject to any permissions.

## Cellar

**Ground Floor** 

20-22 Bridge End, Leeds, LS1 4DJ t: 0330 004 0050 e: hello@bettermove.co.uk www.bettermove.co.uk