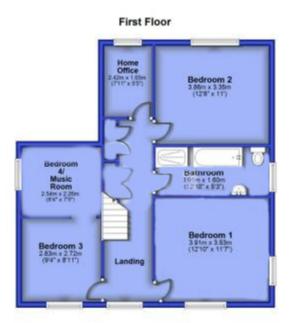

The interior of this beautifully presented period property comprises two spacious reception rooms and fitted kitchen with a dining area on the ground floor and access to the large cellar providing even more room for storage. The first floor consists of 4 bedrooms, office room and the family bathroom. The exterior boasts private gardens and side garden with a patio area and a small pond with superior private views. There is a possibility of adding off-road parking, subject to any permissions.