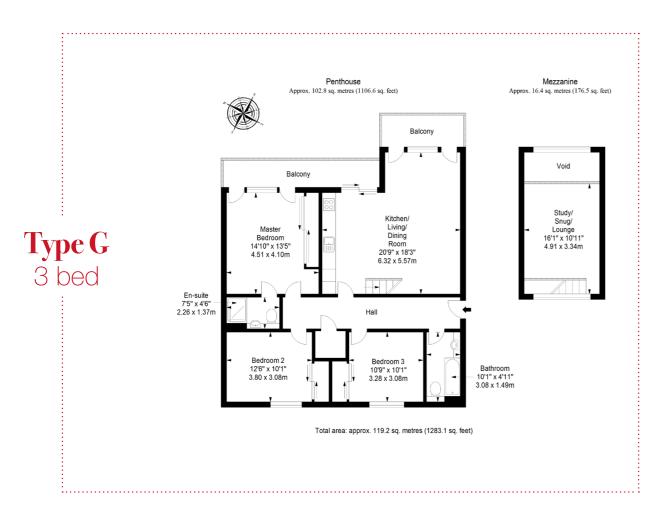

# Each apartment benefits from dual aspect views and south facing balcony or terrace

There is a good mixture of 2 and 3 bedroomed apartments which includes a limited selection of penthouses. The penthouses have a unique design featuring mezzanine levels which are flexible multi use areas with views to the river.