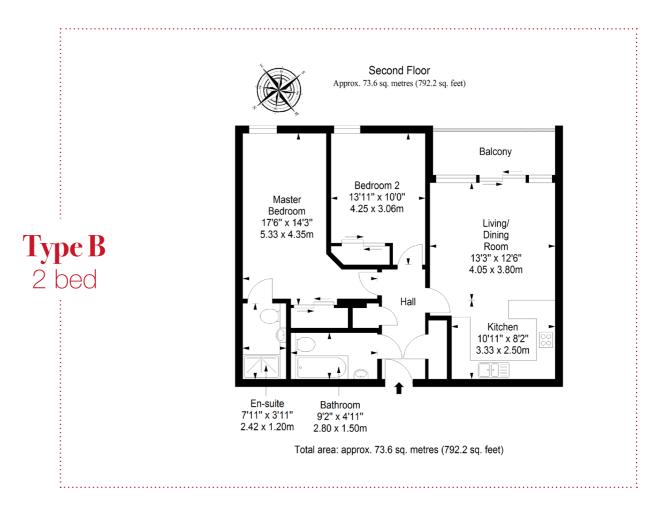

### **Contents**

| The Waterfront Apartments Development                                                  |  |  |  |  |  |
|----------------------------------------------------------------------------------------|--|--|--|--|--|
| Introduction                                                                           |  |  |  |  |  |
| Accommodation                                                                          |  |  |  |  |  |
| Kitchens                                                                               |  |  |  |  |  |
| Floorplans                                                                             |  |  |  |  |  |
| Type A & Type B       13         Type G 2 bed & 3 bed       14         Type H       15 |  |  |  |  |  |
| Area                                                                                   |  |  |  |  |  |
| Map of Dundee                                                                          |  |  |  |  |  |