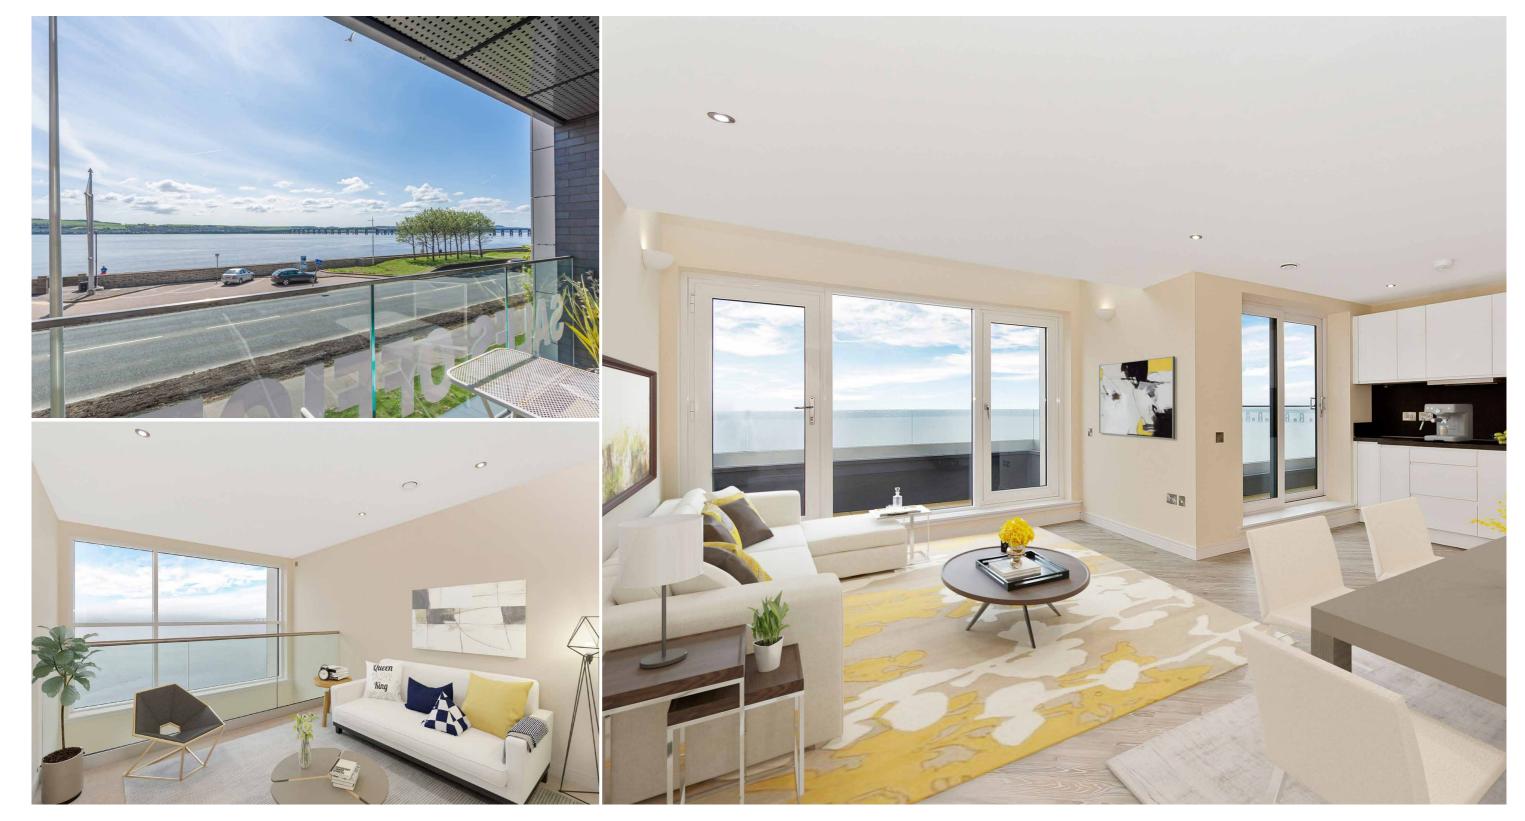

# Each apartment benefits from dual aspect views and south facing balcony or terrace

There is a good mixture of 2 and 3 bedroomed apartments which includes a limited selection of penthouses. The penthouses have a unique design featuring mezzanine levels which are flexible multi use areas with views to the river.

Each apartment benefits from dual aspect views and south facing balcony or terrace/s to take advantage of spectacular uninterrupted panoramic views to the River. All apartments have an allocated car parking space with ample spaces allocated for visitor parking.