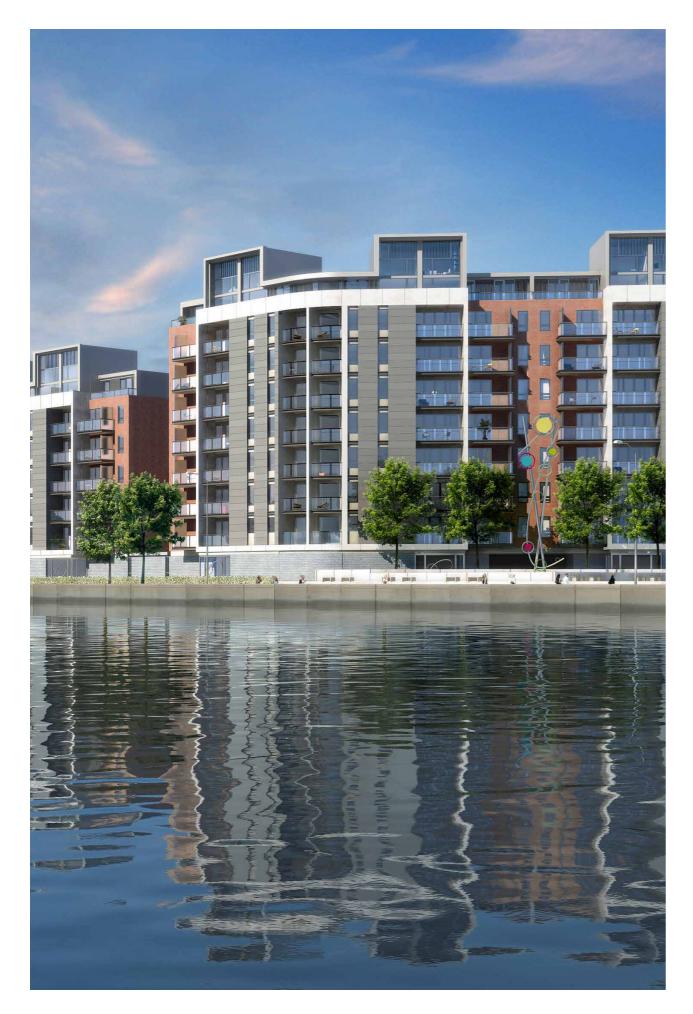

# Each apartment benefits from dual aspect views and south facing balcony or terrace

There is a good mixture of 2 and 3 bedroomed apartments which includes a limited selection of penthouses. The penthouses have a unique design featuring mezzanine levels which are flexible multi use areas with views to the river.

Each apartment benefits from dual aspect views and south facing balcony or terrace/s to take advantage of spectacular uninterrupted panoramic views to the River. All apartments have an allocated car parking space with ample spaces allocated for visitor parking.