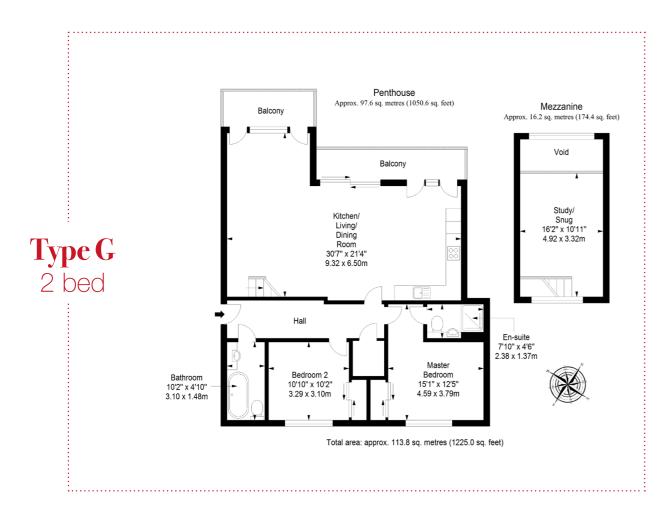

Total area: approx. 112.2 sq. metres (1207.8 sq. feet)

Type H - 2 bed

14 The Waterfront Apartments | Dundee
The Waterfront Apartments | Dundee