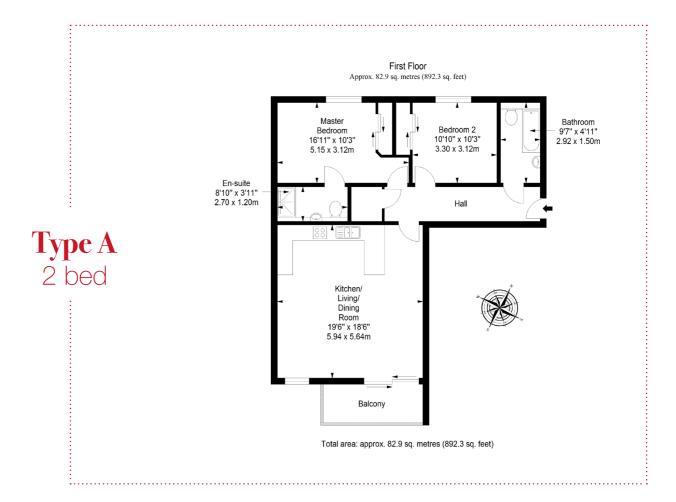

### **Contents**

| The Waterfront Apartments Development                                                  |  |  |  |  |  |
|----------------------------------------------------------------------------------------|--|--|--|--|--|
| Introduction                                                                           |  |  |  |  |  |
| Accommodation                                                                          |  |  |  |  |  |
| Kitchens                                                                               |  |  |  |  |  |
| Floorplans                                                                             |  |  |  |  |  |
| Type A & Type B       13         Type G 2 bed & 3 bed       14         Type H       15 |  |  |  |  |  |
| Area                                                                                   |  |  |  |  |  |
| Map of Dundee                                                                          |  |  |  |  |  |