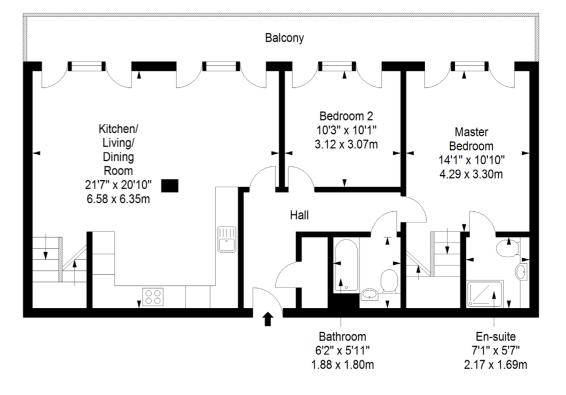

Total area: approx. 112.2 sq. metres (1207.8 sq. feet)

Type H - 2 bed

14 The Waterfront Apartments | Dundee
The Waterfront Apartments | Dundee