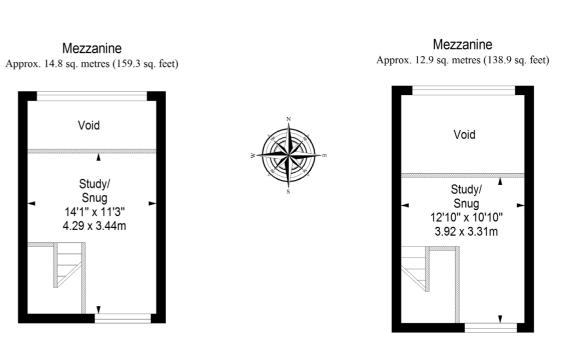

# Each apartment benefits from dual aspect views and south facing balcony or terrace

There is a good mixture of 2 and 3 bedroomed apartments which includes a limited selection of penthouses. The penthouses have a unique design featuring mezzanine levels which are flexible multi use areas with views to the river.