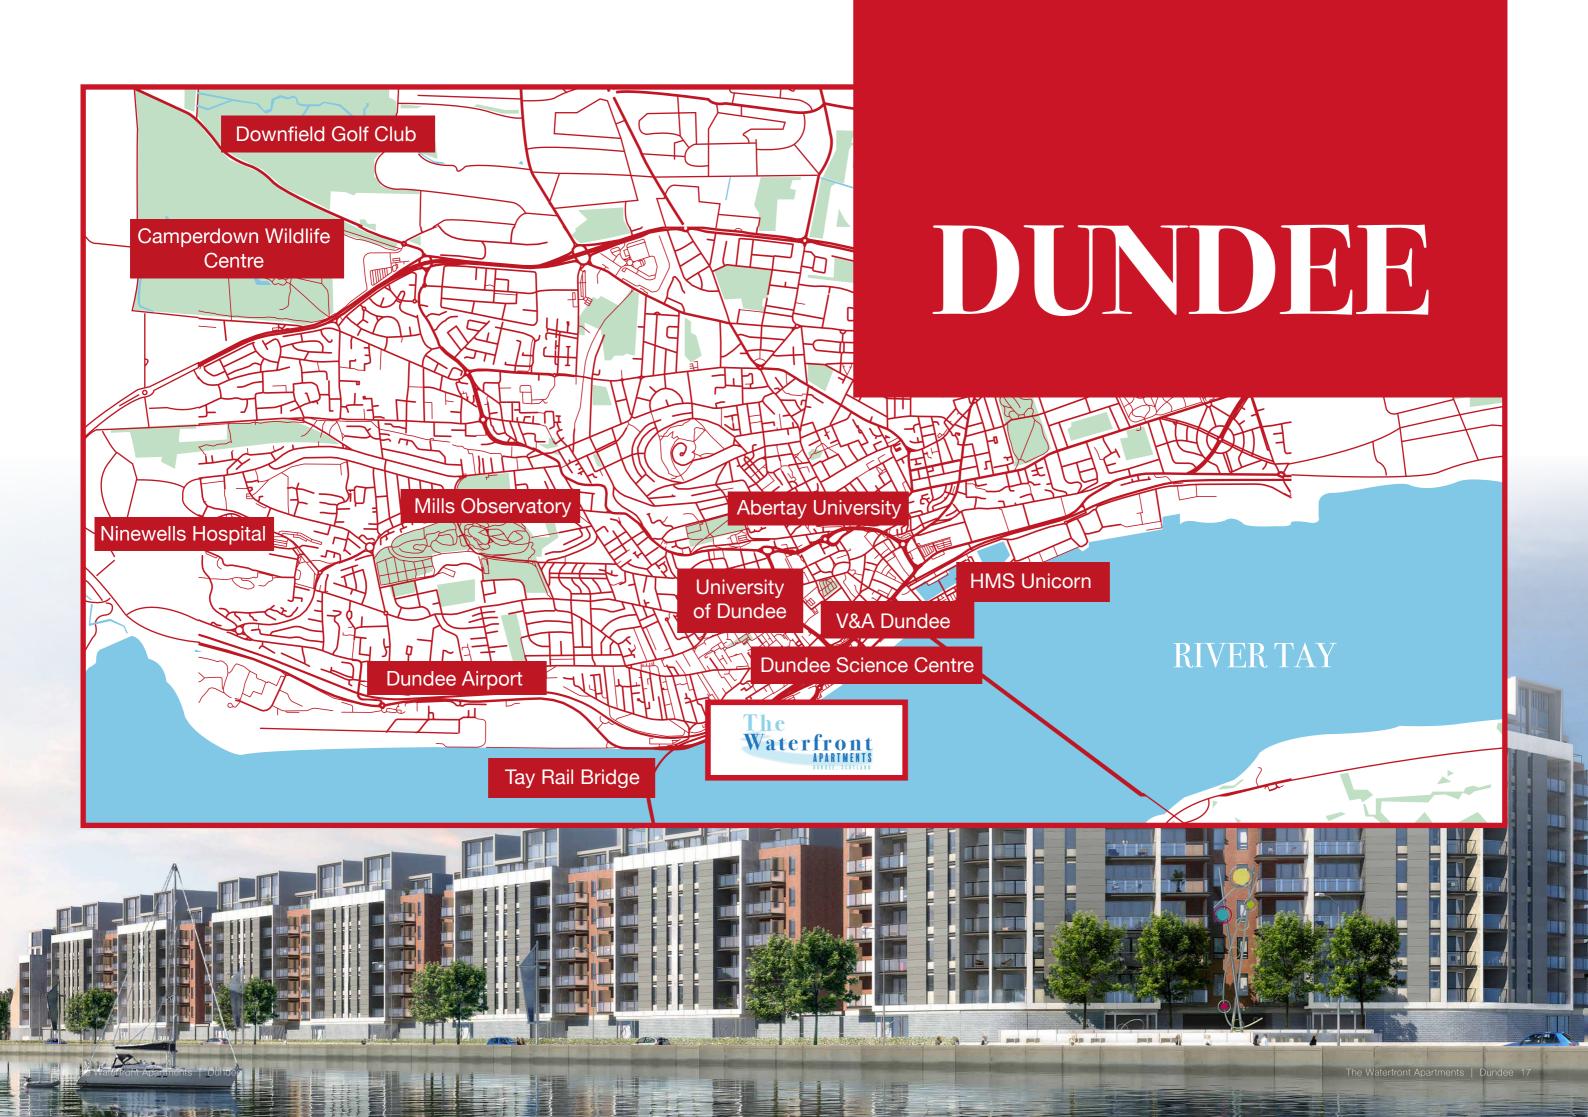

# Close to Railway Station and City Bypass

The development is situated just a few minutes' walk from Dundee Railway Station and high street shops and has straightforward links to the main arterial route into the City and city bypass

# University Campus Theatres, Bars Restaurants & Shops

The University Campus, Theatres, Bars, Restaurants and Shops in the city's vibrant West End are easily accessed via a pedestrian bridge over the railway.