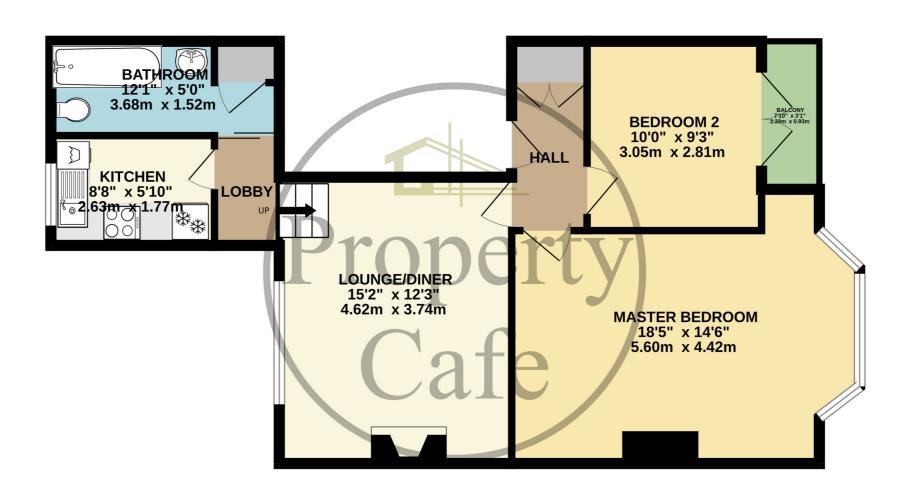

## FIRST FLOOR 660 sq.ft. (61.4 sq.m.) approx.

The property is situated within easy walking distance of Bexhill Town Centre which offers an excellent range of independent shops and amenities serving the local residents. Within the Town Centre you will find all the shops general facilities that you may need on a daily basis, most are independently owned and have been in existence for many years but of course there are also some excellent main shopping facilities. You will find an excellent Doctors surgery, various dentist, excellent local pubs and restaurants, a main pharmacy & main post office. There is a regular bus services close by with services to Eastbourne and Hastings and both Collington & Bexhill Mainline stations are also close by providing excellent direct services routes to Gatwick, Ashford International & Central London.