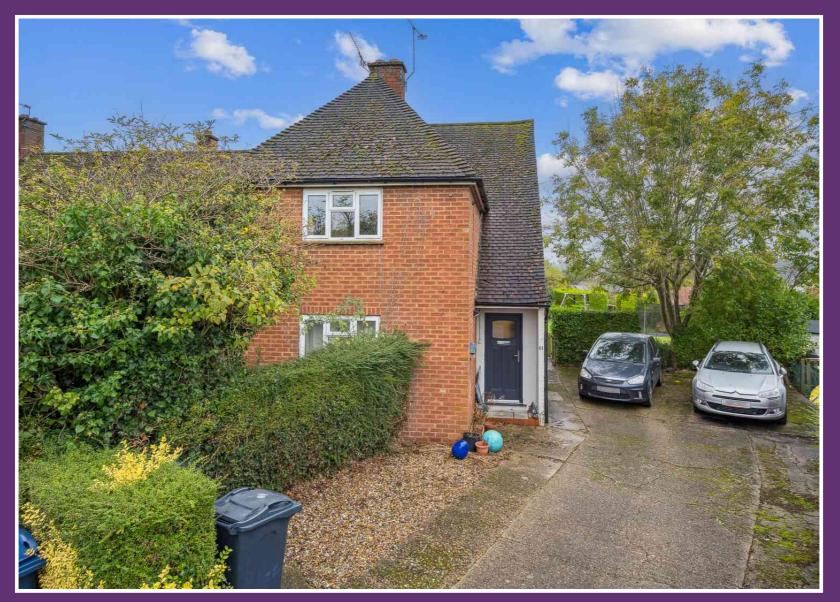

61 Narcot Road, Chalfont St Giles, Buckinghamshire. HP8 4DF.

OIEO £330,000 Leasehold

## GUIDE PRICE £330,000 - £350,000

This two double bedroom first floor maisonette with no onward chain is situated in a sought after residential cul-de-sac location and features a large rear garden and off street parking. This excellent property briefly comprises of a spacious living room, modern fitted kitchen and bathroom, and the two excellent size bedrooms. With a lease of 116 years, an appointment to view is highly recommended.

To the front of the property there is off street parking for numerous cars and to the rear, the garden is particularly large and mainly laid to lawn with patio area, mature shrubs and flower borders.

The property is situated in a quiet cul-de-sac and is approximately 0.6 miles walk from the Village centre which provides a variety of shops, ranging from essential shopping to coffee shops and independent boutiques.