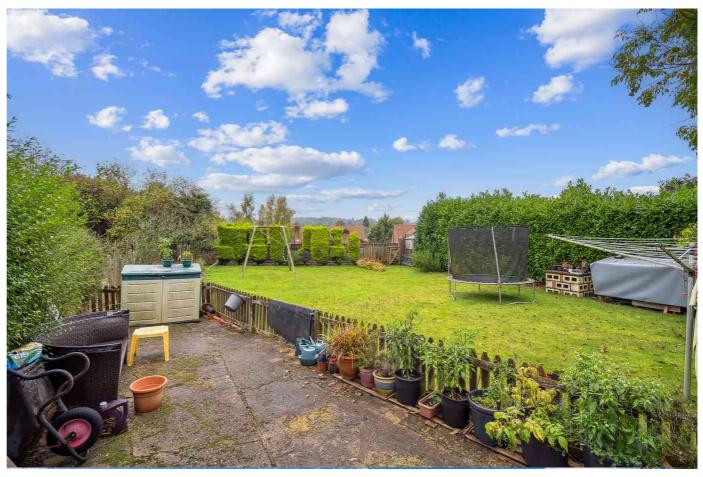

To the front of the property there is off street parking for numerous cars and to the rear, the garden is particularly large and mainly laid to lawn with patio area, mature shrubs and flower borders.

The property is situated in a quiet cul-de-sac and is approximately 0.6 miles walk from the Village centre which provides a variety of shops, ranging from essential shopping to coffee shops and independent boutiques.