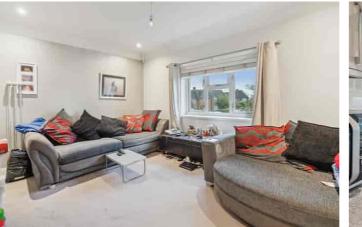

Upon entering the property on the ground floor, stairs lead up to the first floor hallway which features storage and front aspect window. The living room has a front aspect double glazed window, feature fireplace and fitted storage cupboard. The kitchen is fitted with a range of modern units and rear aspect window. The bedrooms are both of a double size, one of which has dual aspect windows t the front and rear, whilst bedroom two has a fitted wardrobe and rear aspect double window.