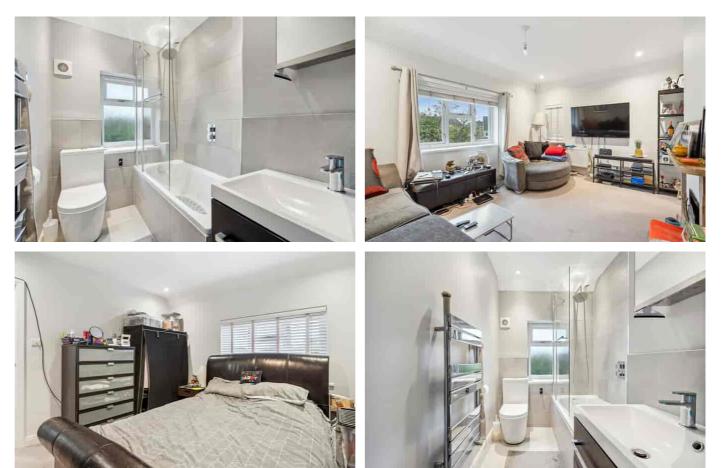

## GUIDE PRICE £330,000 - £350,000

This two double bedroom first floor maisonette with no onward chain is situated in a sought after residential cul-de-sac location and features a large rear garden and off street parking. This excellent property briefly comprises of a spacious living room, modern fitted kitchen and bathroom, and the two excellent size bedrooms. With a lease of 116 years, an appointment to view is highly recommended.

Upon entering the property on the ground floor, stairs lead up to the first floor hallway which features storage and front aspect window. The living room has a front aspect double glazed window, feature fireplace and fitted storage cupboard. The kitchen is fitted with a range of modern units and rear aspect window. The bedrooms are both of a double size, one of which has dual aspect windows t the front and rear, whilst bedroom two has a fitted wardrobe and rear aspect double window.