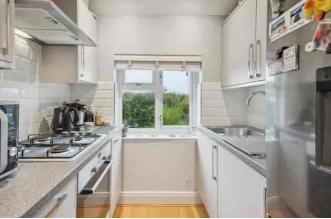

Upon entering the property on the ground floor, stairs lead up to the first floor hallway which features storage and front aspect window. The living room has a front aspect double glazed window, feature fireplace and fitted storage cupboard. The kitchen is fitted with a range of modern units and rear aspect window. The bedrooms are both of a double size, one of which has dual aspect windows t the front and rear, whilst bedroom two has a fitted wardrobe and rear aspect double window.