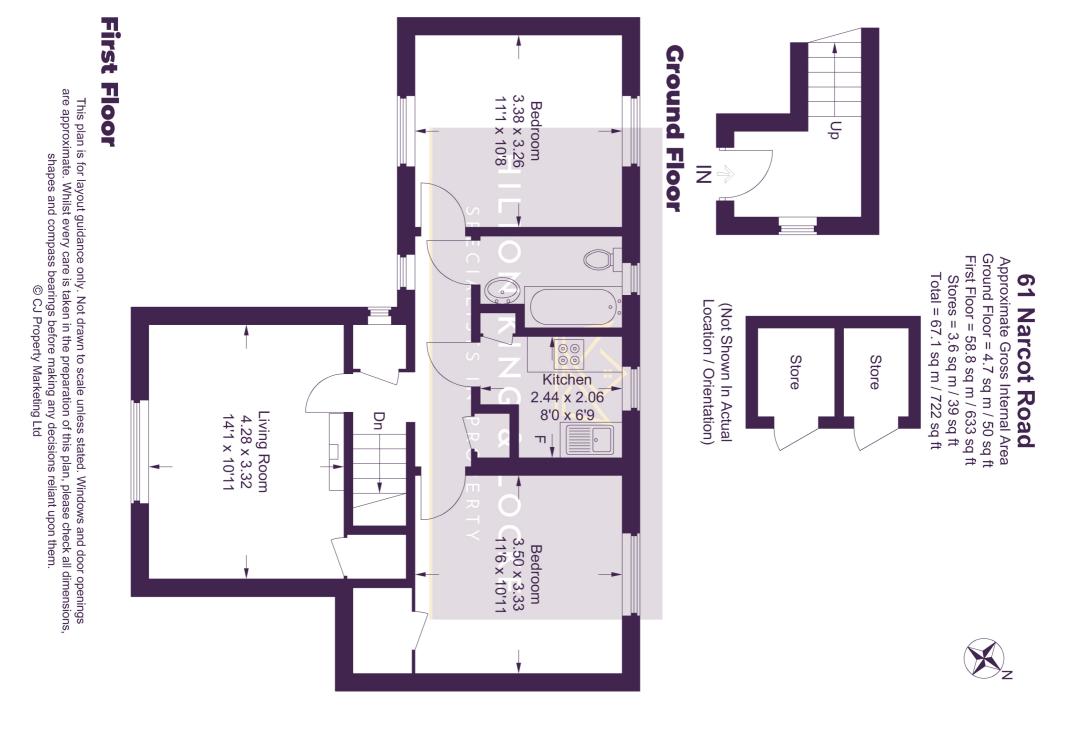

## GUIDE PRICE £330,000 - £350,000

This two double bedroom first floor maisonette with no onward chain is situated in a sought after residential cul-de-sac location and features a large rear garden and off street parking. This excellent property briefly comprises of a spacious living room, modern fitted kitchen and bathroom, and the two excellent size bedrooms. With a lease of 116 years, an appointment to view is highly recommended.

Upon entering the property on the ground floor, stairs lead up to the first floor hallway which features storage and front aspect window. The living room has a front aspect double glazed window, feature fireplace and fitted storage cupboard. The kitchen is fitted with a range of modern units and rear aspect window. The bedrooms are both of a double size, one of which has dual aspect windows t the front and rear, whilst bedroom two has a fitted wardrobe and rear aspect double window.