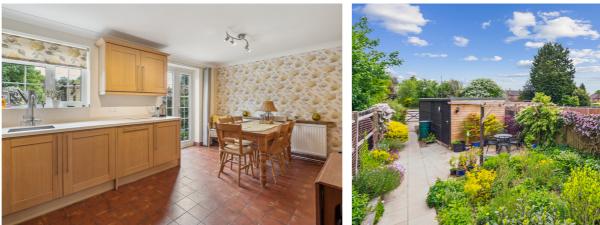

Upon entering the property there is a bright entrance hall which leads directly into the sitting room. The sitting room benefits from a large bay window and provides ample space for multiple sofas and units and centres itself around the feature fireplace. Moving through into the kitchen/diner you will find an open plan space overlooking the garden which allows for an abundance of natural light. This space comfortably seats a six-seater table, and the kitchen has units at both base and eye level giving plenty of worksurface space and storage. There is a fitted over and extractor, fridge, freezer, and dishwasher as well as large separate storage cupboards. The French doors open directly out onto the rear garden. The downstairs WC and pantry storage by the side access door complete the ground floor.

The rear garden is made up of patio walkways surrounding mature and beautifully maintained flower beds with shrubs and flowers around the perimeter. There is a seating area towards the rear of the garden with a wooden framed pergola above. The garden is accessible via French doors opening out from the kitchen/dining room or via the side access