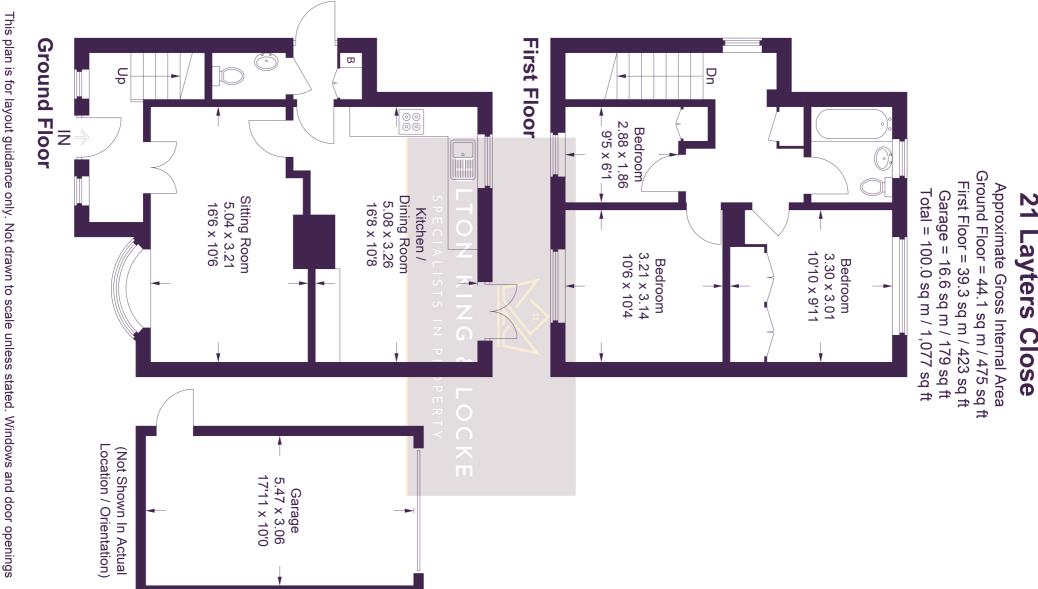

Upon entering the property there is a bright entrance hall which leads directly into the sitting room. The sitting room benefits from a large bay window and provides ample space for multiple sofas and units and centres itself around the feature fireplace. Moving through into the kitchen/diner you will find an open plan space overlooking the garden which allows for an abundance of natural light. This space comfortably seats a six-seater table, and the kitchen has units at both base and eye level giving plenty of worksurface space and storage. There is a fitted over and extractor, fridge, freezer, and dishwasher as well as large separate storage cupboards. The French doors open directly out onto the rear garden. The downstairs WC and pantry storage by the side access door complete the ground floor.

Moving to the first floor via stairs in the entrance hall there is a central landing providing access to all three bedrooms and family bathroom. The master is a good-sized double room with views onto the rear garden and built in wardrobes . The second bedroom is also a fantastic size double room with front aspect and the third bedroom would be the ideal single room/nursery/home office. The family bathroom is a three-piece suite and completes the first floor.

> Tel: 01753 480060 J csp@hklhome.co.uk

are approximate. Whilst every care is taken in the preparation of this plan, please check all dimensions, shapes and compass bearings before making any decisions reliant upon them. © CJ Property Marketing Ltd Produced for Hilton King and Locke