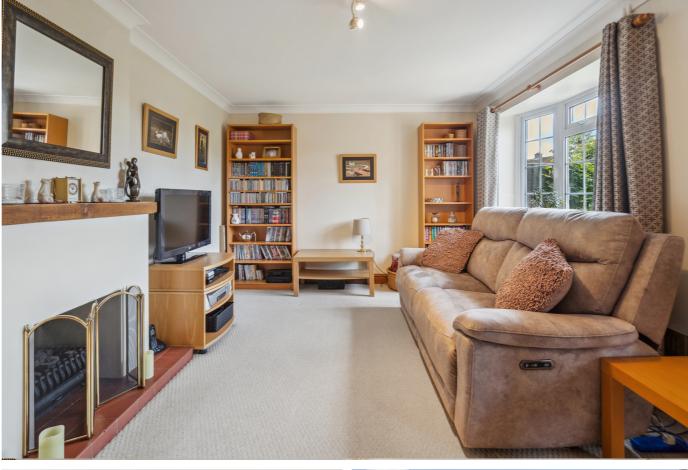

Upon entering the property there is a bright entrance hall which leads directly into the sitting room. The sitting room benefits from a large bay window and provides ample space for multiple sofas and units and centres itself around the feature fireplace. Moving through into the kitchen/diner you will find an open plan space overlooking the garden which allows for an abundance of natural light. This space comfortably seats a six-seater table, and the kitchen has units at both base and eye level giving plenty of worksurface space and storage. There is a fitted over and extractor, fridge, freezer, and dishwasher as well as large separate storage cupboards. The French doors open directly out onto the rear garden. The downstairs WC and pantry storage by the side access door complete the ground floor.