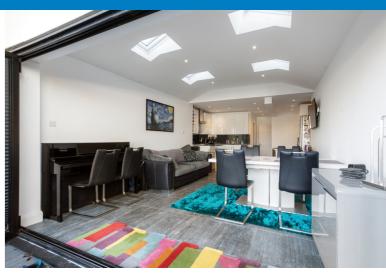

Having been finished to a good standard throughout the property currently comprises a lounge/snug room and a large 6m rear extension with a utility room, WC and a large modern fitted kitchen/diner/family room with bi fold doors leading to the rear garden.