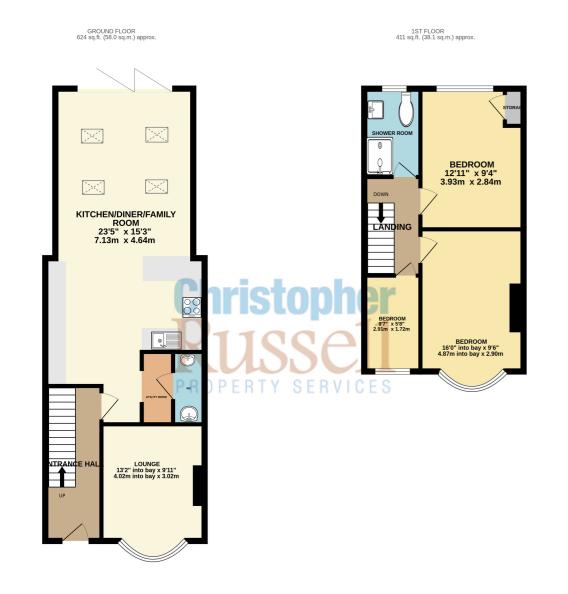

Having been finished to a good standard throughout the property currently comprises a lounge/snug room and a large 6m rear extension with a utility room, WC and a large modern fitted kitchen/diner/family room with bi fold doors leading to the rear garden.

Upstairs there are two good sized double bedrooms, a single bedroom and a family bathroom.

The rear garden features a composite decked area with a sunken hot tub leading onto a lawn area.

There is off street parking to the front for a couple of cars.