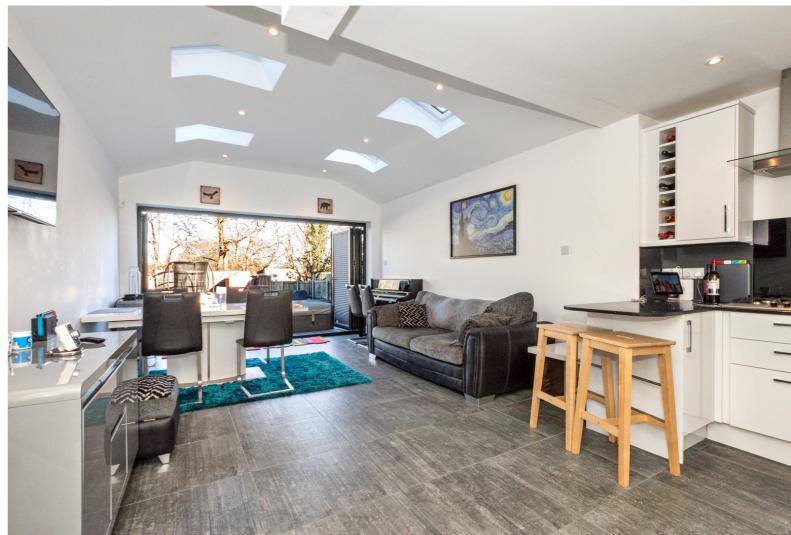

Having been finished to a good standard throughout the property currently comprises a lounge/snug room and a large 6m rear extension with a utility room, WC and a large modern fitted kitchen/diner/family room with bi fold doors leading to the rear garden.