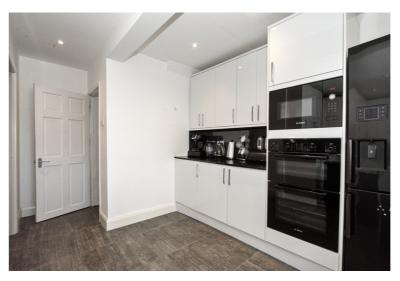

Having been finished to a good standard throughout the property currently comprises a lounge/snug room and a large 6m rear extension with a utility room, WC and a large modern fitted kitchen/diner/family room with bi fold doors leading to the rear garden.