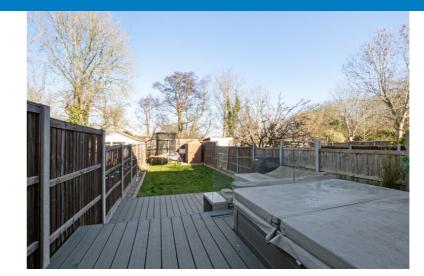

Upstairs there are two good sized double bedrooms, a single bedroom and a family bathroom.

The rear garden features a composite decked area with a sunken hot tub leading onto a lawn area.

There is off street parking to the front for a couple of cars.