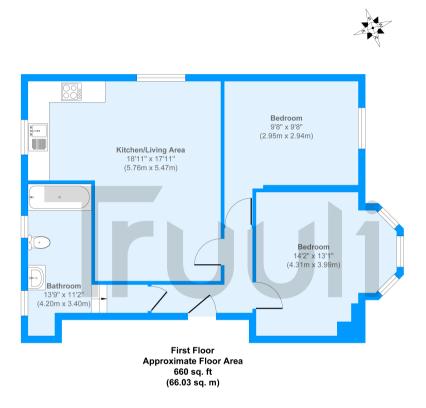

## £400,000 Leasehold

Tastefully converted and efficiently occupying approximately 660 sqft of living space throughout this delightful two double bedroom flat will not be available for long. Located on the first floor with an abundance of light throughout this apartment has an L-shaped kitchen & living area, a split level bathroom which adds more space and width and two double bedrooms. Spencer Road is a peaceful residential that is highly regarded. Spencer Road is within close proximity to South Croydon Rail Station, the popular restaurant quarter and Lloyd Park.

## Spencer Road

Approx. Gross Internal Floor Area 660 sq. ft / 66.03 sq. m Produced by Elements Property