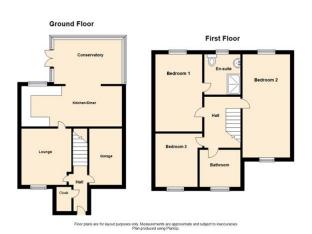

\*\*\* OPEN HOUSE ON THE 30th OF NOV.. FEW SLOTS REMAINING CALL TO VIEW\*\*\*

A Lovely three bedroom semi detached family home which has been extended to provide further living space downstairs situated in the very popular area of Monkston with good schooling around. The accommodation comprises entrance hall, cloakroom, lounge, kitchen/breakfast room, conservatory/dining room, master bedroom with ensuite, two further bedrooms and a family bathroom.