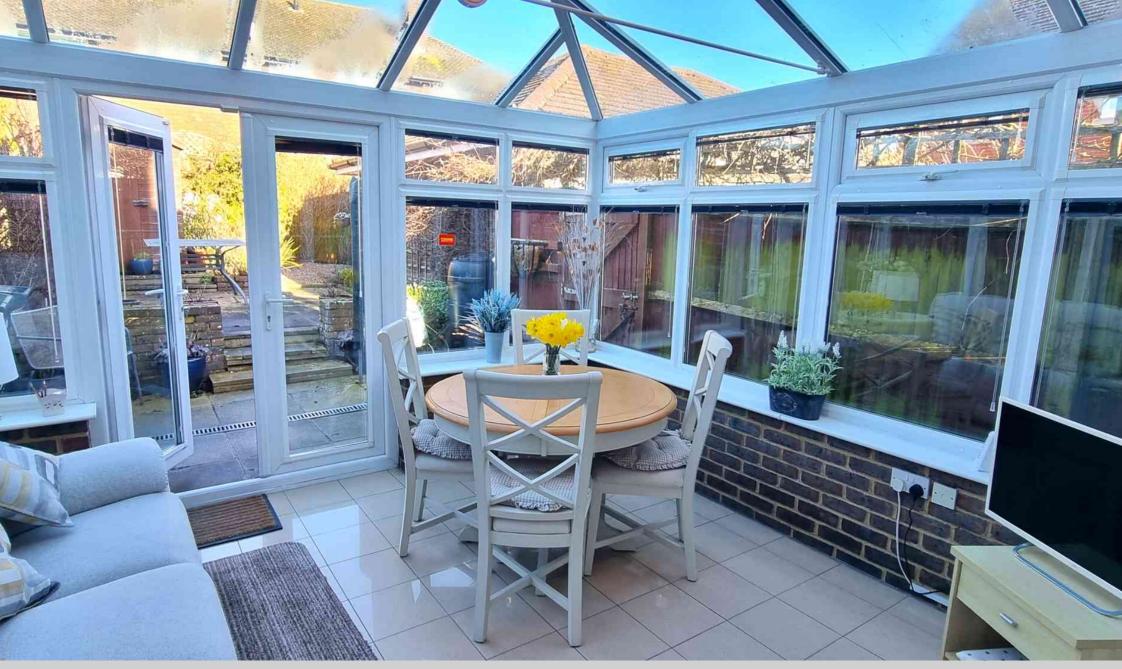

6 Woodlands, Bexhill-on-Sea, East Sussex, TN39 4RJ An Immaculate Modern Two Bedroom Semi In Highly Sought After Little Common Location £329,950

The Property Cafe Team is delighted To Offer For Sale This Immaculate Two Bedroom Semi-Detached Home Situated In A Peaceful & Quiet Cul-De-Sac Location Within The Peaceful Suburbs Of Little Common. Accommodation & Benefits Include: A pleasant Inner Hall With Storage \* Immaculate Decor Throughout \* Two Well Presented Bedrooms \* Master Bedroom With En-suite \* First Floor Family Bathroom \* Good Size Loft Space \* Ground Floor Cloak Room W.C \* Modern Well Planned Fitted Kitchen \* Good Size Lounge-Diner With Open Plan Stairs To The First Floor \* From The Lounge There Is Access Out To A Full Width 12ft x 12ft Conservatory With New Self Cleaning Roof \* To The Side There Is A Brick Built Single Garage With Up & Over Door \* Tandem Parking For 2/3 Cars \* Central Heating & D.Glazed \* Lovely Neutral Decor Throughout \* Peaceful & Quiet Cul-De-Sac Location \* Close To Local Shops & Facilities & Walking Distance From The Village \* Pleasant Low Maintenance Rear Garden With A Timber Built Shed & Side Gate \* Viewing Highly Recommended & For Additional Details Please Call Our Sales Team on 01424 224488.

Property

Cafe

- Modern Semi Detached Home
- Two Well Presented Bedrooms
- Master Bedroom With En-suite
- First Floor Family Bathroom
- Ground Floor Cloak Room W.C
- Modern Well Planned Fitted Kitchen
  - Good Size Lounge-Diner
- Modern & Immaculate Decor Throughout
  - Full Width 12ft x 12ft Conservatory
    - Brick Built Single Garage