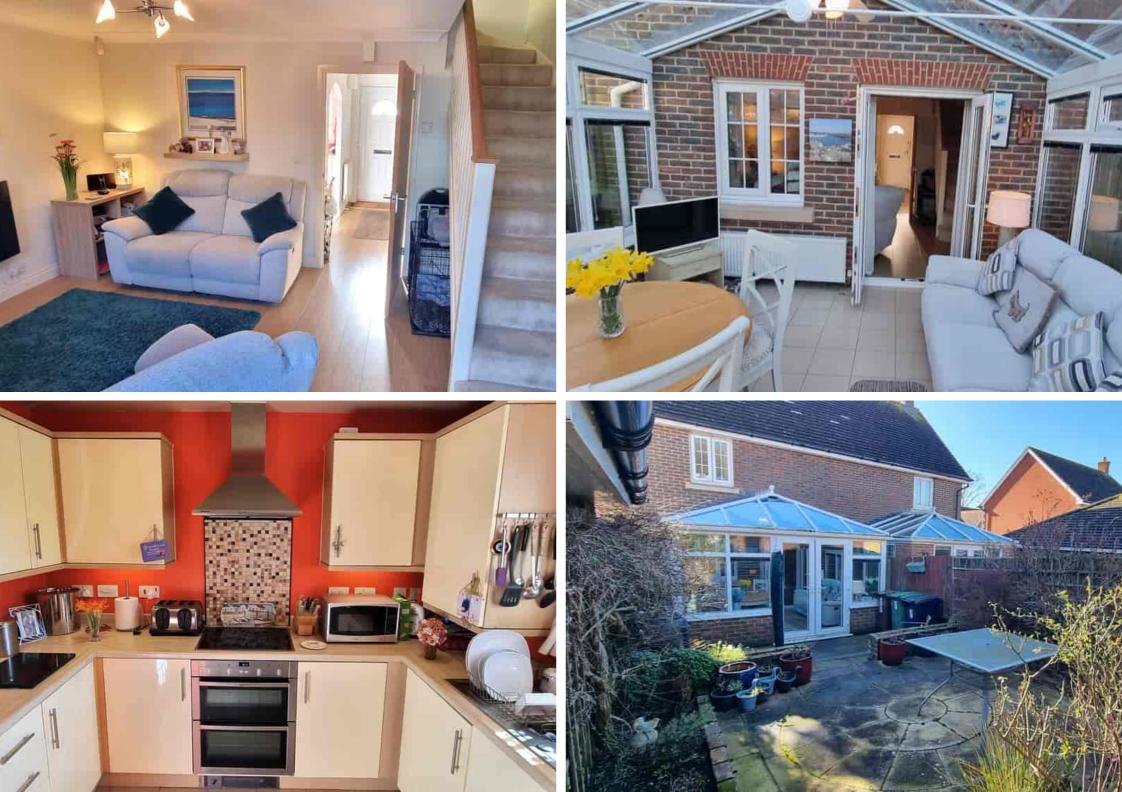

6 Woodlands, Bexhill-on-Sea, East Sussex, TN39 4RJ An Immaculate Modern Two Bedroom Semi In Highly Sought After Little Common Location £329,950

The Property Cafe Team is delighted To Offer For Sale This Immaculate Two Bedroom Semi-Detached Home Situated In A Peaceful & Quiet Cul-De-Sac Location Within The Peaceful Suburbs Of Little Common. Accommodation & Benefits Include: A pleasant Inner Hall With Storage \* Immaculate Decor Throughout \* Two Well Presented Bedrooms \* Master Bedroom With En-suite \* First Floor Family Bathroom \* Good Size Loft Space \* Ground Floor Cloak Room W.C \* Modern Well Planned Fitted Kitchen \* Good Size Lounge-Diner With Open Plan Stairs To The First Floor \* From The Lounge There Is Access Out To A Full Width 12ft x 12ft Conservatory With New Self Cleaning Roof \* To The Side There Is A Brick Built Single Garage With Up & Over Door \* Tandem Parking For 2/3 Cars \* Central Heating & D.Glazed \* Lovely Neutral Decor Throughout \* Peaceful & Quiet Cul-De-Sac Location \* Close To Local Shops & Facilities & Walking Distance From The Village \* Pleasant Low Maintenance Rear Garden With A Timber Built Shed & Side Gate \* Viewing Highly Recommended & For Additional Details Please Call Our Sales Team on 01424 224488.

Property

Cafe

- Modern Semi Detached Home
- Two Well Presented Bedrooms
- Master Bedroom With En-suite
- First Floor Family Bathroom
- Ground Floor Cloak Room W.C
- Modern Well Planned Fitted Kitchen
  - Good Size Lounge-Diner
- Modern & Immaculate Decor Throughout
  - Full Width 12ft x 12ft Conservatory
    - Brick Built Single Garage