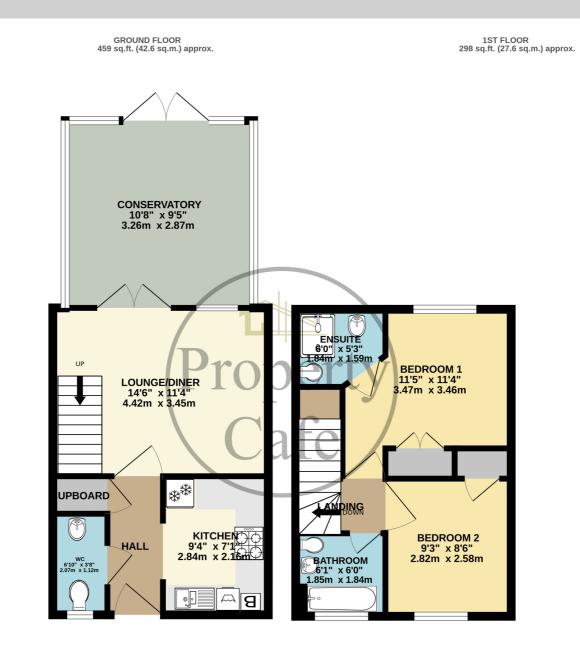

TOTAL FLOOR AREA : 757 sq.ft. (70.3 sq.m.) approx.

While devery attengt has been made to phase the accuracy of the floorer of the resource resource of the second sec

Immaculate Decor Throughout \* Two Well Presented Bedrooms \* Master Bedroom With En-suite \* First Floor Family Bathroom \* Good Size Loft Space \* Ground Floor Cloak Room W.C \* Modern Well Planned Fitted Kitchen \* Good Size Lounge-Diner With Open Plan Stairs To The First Floor \* From The Lounge There Is Access Out To A Full Width 12ft x 12ft Conservatory With New Self Cleaning Roof \* To The Side There Is A Brick Built Single Garage With Up & Over Door \* Tandem Parking For 2/3 Cars \* Central Heating & D.Glazed \* Lovely Neutral Decor Throughout \* Peaceful & Quiet Cul-De-Sac Location \* Close To Local Shops & Facilities & Walking Distance From The Village \* Pleasant Low Maintenance Rear Garden With A Timber Built Shed & Side Gate