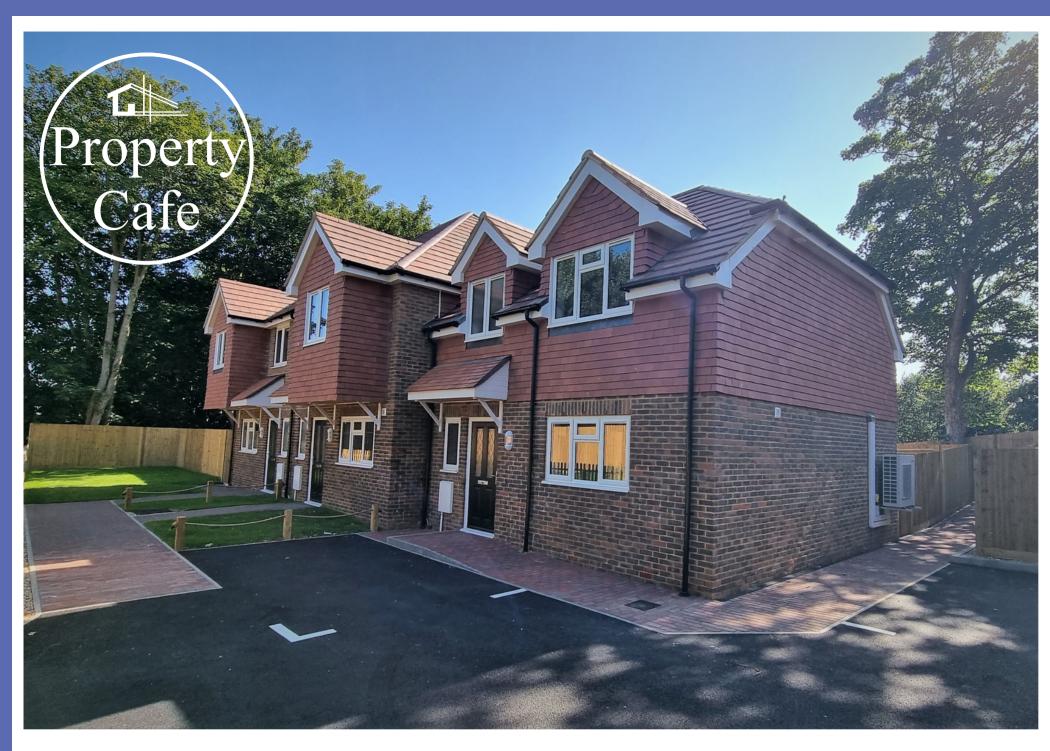

## 3 Rohan Place, Bexhill On Sea, East Sussex. TN40 2FZ.

A Newly Built Energy Efficient Echo Home (Triple A Rated) In Quiet Private Cul-De-Sac Location £365,000

...... BUYERS INCENTIVES AVAILABLE WITH THIS PROPERTY .....

The Property cafe is delighted to offer For Sale this NEWLY BUILT THREE BEDROOM END OF TERRACE TRIPLE A RATED ECHO HOME \*\* The property is situated in within a quiet & private Cul-De-Sac location & offers benefits & accommodation that include: A covered canopy entrance with double glazed front door that lease into an immaculate inner hall leading to a modern kitchen/breakfast room with integrated appliances including a dishwasher, fridge/freezer, washer/dryer and a dishwasher, a spacious full width family lounge diner with double doors leading to out the rear South facing garden, a ground floor cloakroom & carpeted stairs to the first floor. On the first floor you will find three good size bedrooms and a lovely family bathroom. The property is offered for sale in immaculate condition throughout being presented in a lovely neutral colour scheme. To the side there are x2 allocated parking spaces & to the rear there is a pleasant lawned South-West facing garden.