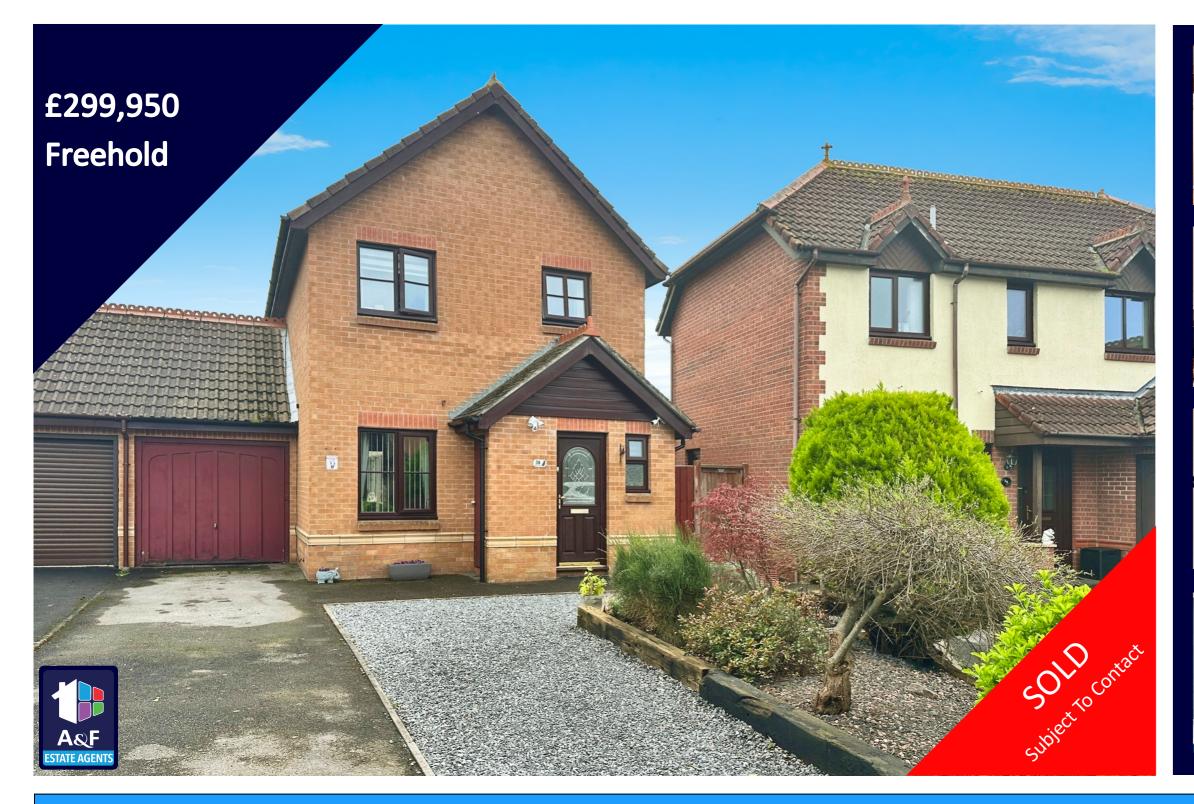

## Meadowcroft Drive, Burnham-on-Sea, TA8 2SU 3 Bedrooms, Detached House

- Neutrally decorated detached property
- Two reception rooms including conservatory
- Recently refurbished kitchen
- Fully enclosed rear garden
- Raised decking area, fenced off lawn area and pond
- Master bedroom with built-in wardrobes
- Ample parking for 5/6 vehicles
- Quiet and peaceful community location
- Three bedroom detached property
- Garage & Driveway Parking