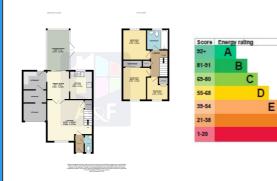

## Meadowcroft Drive, Burnham-on-Sea, TA8 2SU 3 Bedrooms, Detached House

- Neutrally decorated detached property
- Two reception rooms including conservatory
- Recently refurbished kitchen
- Fully enclosed rear garden
- Raised decking area, fenced off lawn area and pond
- Master bedroom with built-in wardrobes
- Ample parking for 5/6 vehicles
- Quiet and peaceful community location
- Three bedroom detached property
- Garage & Driveway Parking