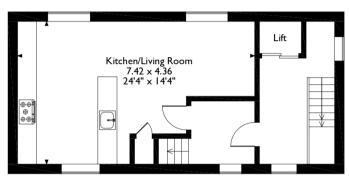

The interior of this well-presented property comprises a modern open plan kitchen/diner on the third floor - this is accessed via a private lift from the ground floor. The fourth floor contains two bedrooms and the family bathroom. The fifth floor contains the master bedroom with an en suite shower room and an additional bedroom. The exterior boasts communal gardens with private gated parking.

## Apartment 2 7 Pinfold Road, Ormskirk

Fifth Floor

Fourth Floor

**Ground Floor** 

Third Floor

Please note that the location of doors, windows and other items are approximate and this floorplan is to be used for illustrative purposes only. Unauthorized reproduction is prohibited.