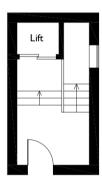

The interior of this well-presented property comprises a modern open plan kitchen/diner on the third floor - this is accessed via a private lift from the ground floor. The fourth floor contains two bedrooms and the family bathroom. The fifth floor contains the master bedroom with an en suite shower room and an additional bedroom. The exterior boasts communal gardens with private gated parking.

## Apartment 2 7 Pinfold Road, Ormskirk

Fifth Floor

Fourth Floor

**Ground Floor** 

Third Floor

Please note that the location of doors, windows and other items are approximate and this floorplan is to be used for illustrative purposes only. Unauthorized reproduction is prohibited.