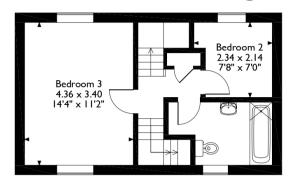

The interior of this well-presented property comprises a modern open plan kitchen/diner on the third floor - this is accessed via a private lift from the ground floor. The fourth floor contains two bedrooms and the family bathroom. The fifth floor contains the master bedroom with an en suite shower room and an additional bedroom. The exterior boasts communal gardens with private gated parking.

## Apartment 2 7 Pinfold Road, Ormskirk

Fifth Floor

Fourth Floor

**Ground Floor** 

Third Floor

Please note that the location of doors, windows and other items are approximate and this floorplan is to be used for illustrative purposes only. Unauthorized reproduction is prohibited.