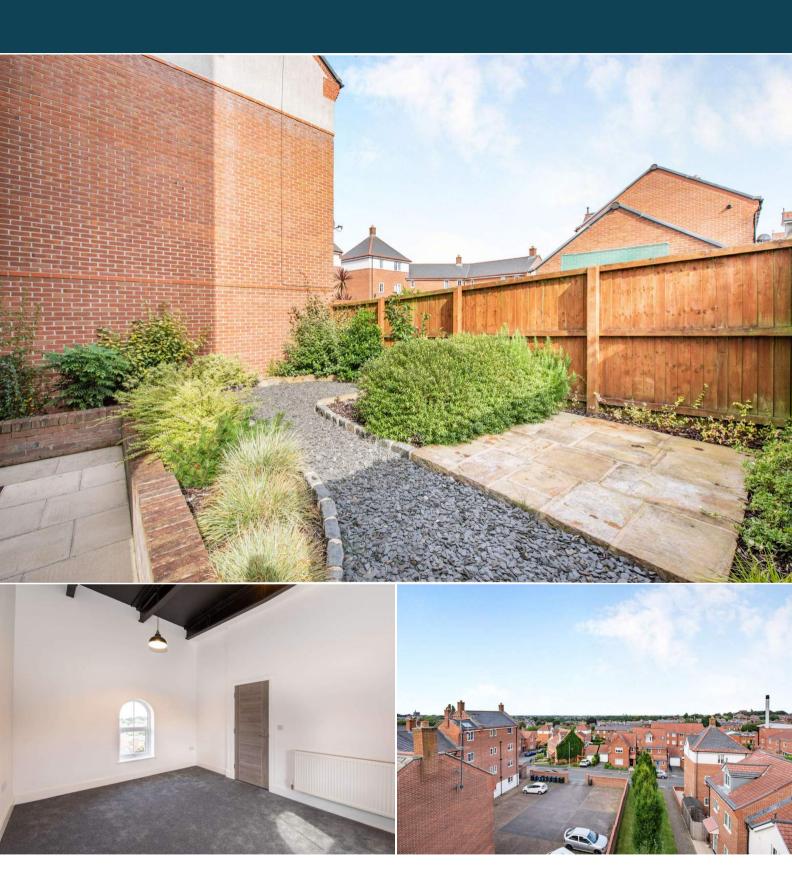

The interior of this well-presented property comprises a modern open plan kitchen/diner on the third floor - this is accessed via a private lift from the ground floor. The fourth floor contains two bedrooms and the family bathroom. The fifth floor contains the master bedroom with an en suite shower room and an additional bedroom. The exterior boasts communal gardens with private gated parking.

Located in the sought after town of Ormskirk, the property is close to a range of amenities, including local shops, supermarkets, restaurants and pubs. Excellent transport connections are available via Ormskirk rail station, the A570, A59 and M58.