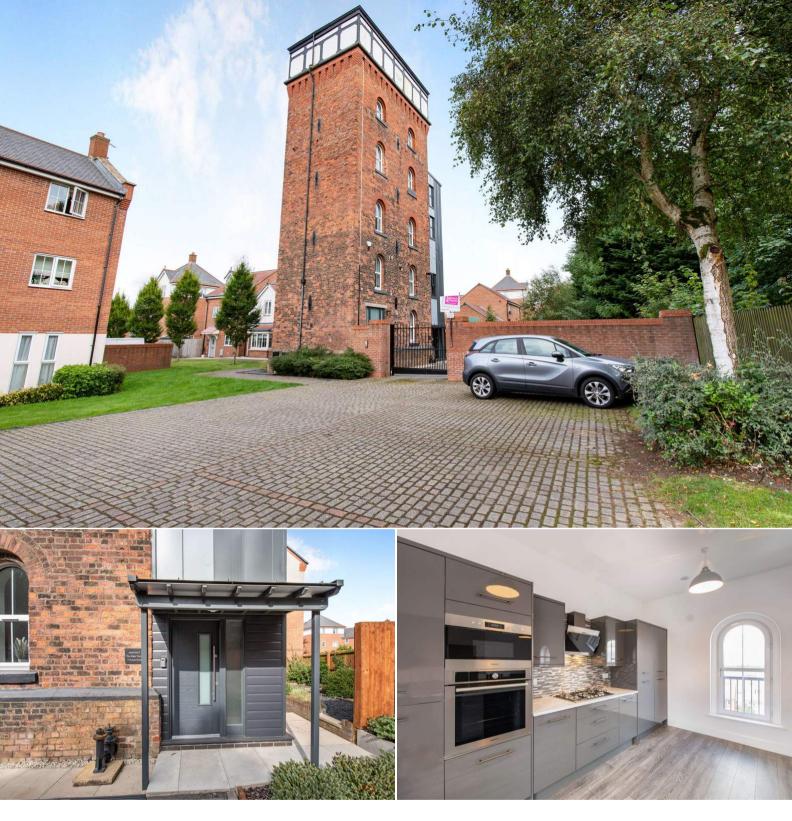

## Pinfold Road Ormskirk

Bettermove are pleased to present this stunning four bedroom triplex apartment in Ormskirk, available with no forward chain.

The property is being sold with a share of the freehold.

The interior of this well-presented property comprises a modern open plan kitchen/diner on the third floor - this is accessed via a private lift from the ground floor. The fourth floor contains two bedrooms and the family bathroom. The fifth floor contains the master bedroom with an en suite shower room and an additional bedroom. The exterior boasts communal gardens with private gated parking.

Located in the sought after town of Ormskirk, the property is close to a range of amenities, including local shops, supermarkets, restaurants and pubs. Excellent transport connections are available via Ormskirk rail station, the A570, A59 and M58.